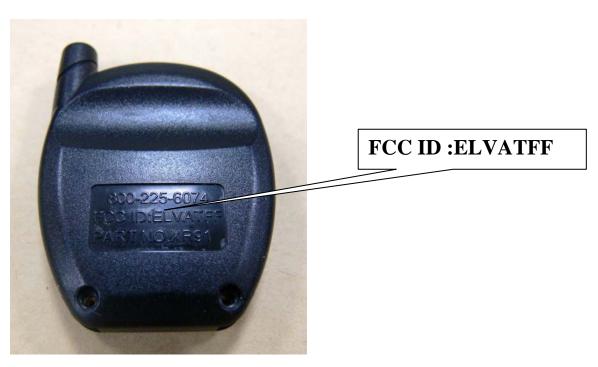

## **FCC ID Location**

Lable size:15 X 21 mm .

### Lable position:

#### Lable Format:

This device complies with part 15 of the FCC Rules. FCC ID :ELVATFF

# Model:ATFC FCC ID:ELVATFF

Lable Format:

This device complies with part 15 of the FCC Rules. FCC ID :ELVATFF

Lable size:15 X 21 mm .