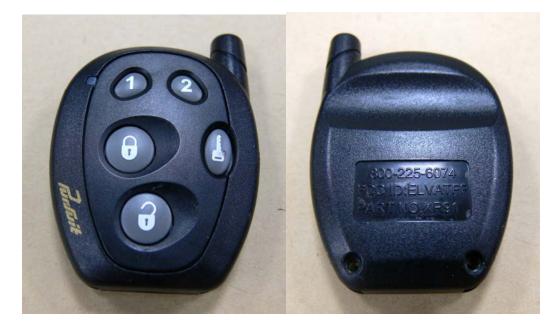

# Model:ATFC FCC ID:ELVATFF

Lable Format:

This device complies with part 15 of the FCC Rules. FCC ID :ELVATFF

Lable size:15 X 21 mm .

# NUTEK CORPORATION Model:ATFC FCC ID:ELVATFF