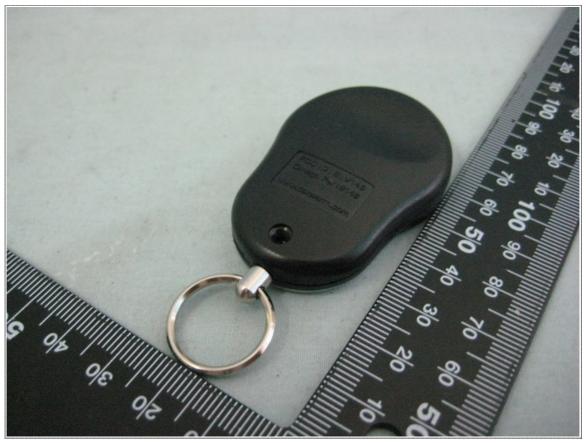

# 7.1 Model No.: #148-03B

Front View of EUT

Rear View of EUT

Report No.: 8A100101FR

FCC ID : ELV148 Page 24 of 29

View of Label

Report No. : 8A100101FR FCC ID : ELV148 Page 25 of 29