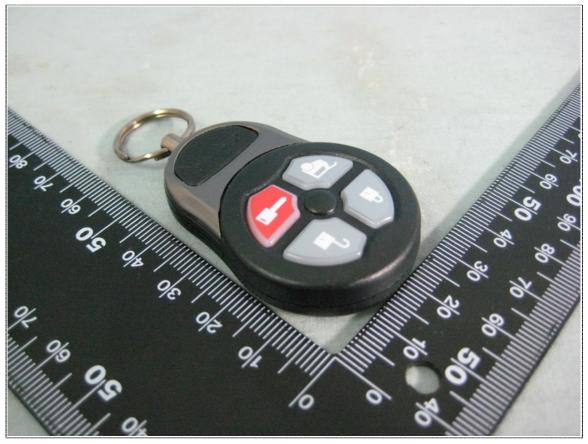

# 7.1 Model No.: #148-03B

Front View of EUT

Rear View of EUT

Report No.: 8A100101FR

FCC ID : ELV148 Page 24 of 29

View of Label

Report No. : 8A100101FR FCC ID : ELV148 Page 25 of 29

# 7.2 Model No.: #148-01

Front View of EUT

Rear View of EUT

Report No. : 8A100101FR 
FCC ID : ELV148 
Page 26 of 29

# 7.3 Model No.: #148-01B

Front View of EUT

Rear View of EUT

Report No. : 8A100101FR FCC ID : ELV148 Page 27 of 29

### 7.4 Model No.: #148-03

Front View of EUT

Rear View of EUT

Report No. : 8A100101FR FCC ID : ELV148 Page 28 of 29

### 7.5 Model No.: #148-07

Front View of EUT

Rear View of EUT

Report No. : 8A100101FR FCC ID : ELV148 Page 29 of 29

### 7.6 Model No.: #148-07B

Front View of EUT

Rear View of EUT