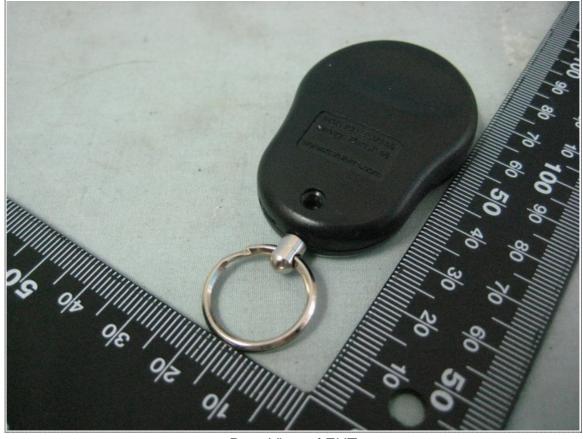

# 7.1 Model No.: #148-03B

Front View of EUT

Rear View of EUT

Report No.: 8A100101FR

FCC ID : ELV148 Page 24 of 29

View of Label

Report No. : 8A100101FR FCC ID : ELV148 Page 25 of 29