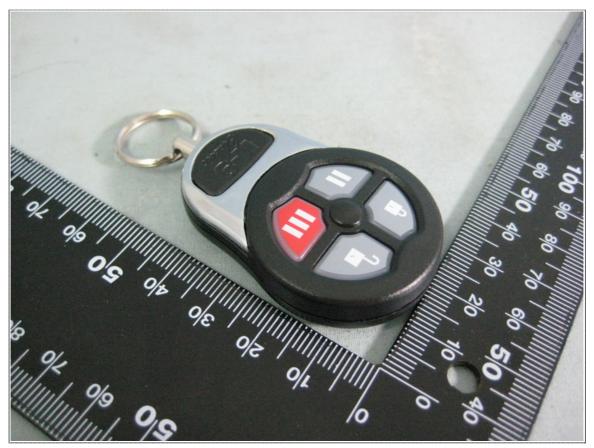

# 7.1 Model No.: #148-03B

Front View of EUT

Rear View of EUT

Report No.: 8A100101FR

FCC ID : ELV148 Page 24 of 29

View of Label

Report No. : 8A100101FR FCC ID : ELV148 Page 25 of 29

# 7.2 Model No.: #148-01

Front View of EUT

Rear View of EUT

Report No. : 8A100101FR 
FCC ID : ELV148 
Page 26 of 29

# 7.3 Model No.: #148-01B

Front View of EUT

Rear View of EUT

Report No. : 8A100101FR FCC ID : ELV148 Page 27 of 29

### 7.4 Model No.: #148-03

Front View of EUT

Rear View of EUT

Report No. : 8A100101FR FCC ID : ELV148 Page 28 of 29

### 7.5 Model No.: #148-07

Front View of EUT

Rear View of EUT

Report No. : 8A100101FR FCC ID : ELV148 Page 29 of 29

### 7.6 Model No.: #148-07B

Front View of EUT

Rear View of EUT