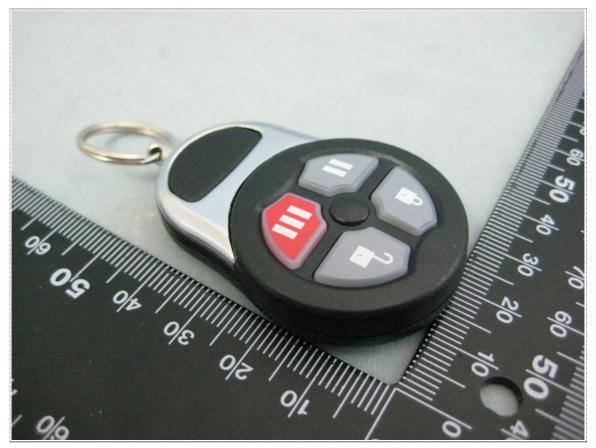

# 7.2 Model No.: #148-01

Front View of EUT

Rear View of EUT

Report No. : 8A100101FR 
FCC ID : ELV148 
Page 26 of 29