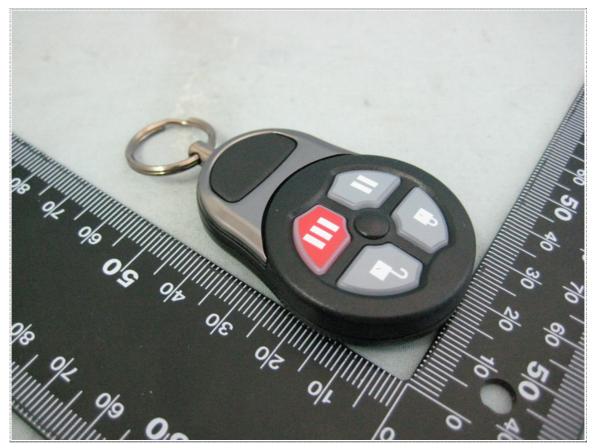

# 7.2 Model No.: #148-01

Front View of EUT

Rear View of EUT

Report No. : 8A100101FR 
FCC ID : ELV148 
Page 26 of 29