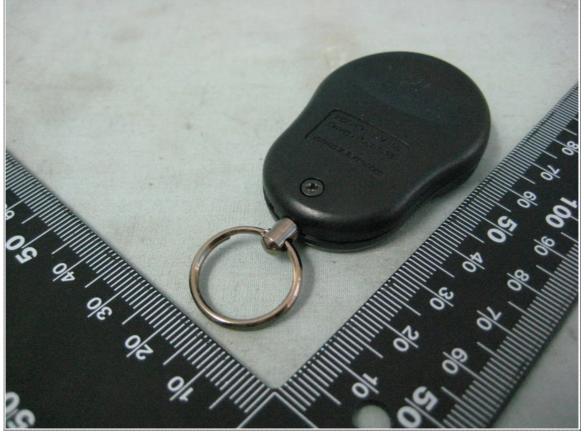

# 7.1 Model No.: #148-03B

Front View of EUT

Rear View of EUT

Report No.: 8A100101FR

FCC ID : ELV148 Page 24 of 29

View of Label

Report No. : 8A100101FR FCC ID : ELV148 Page 25 of 29

# 7.2 Model No.: #148-01

Front View of EUT

Rear View of EUT

Report No. : 8A100101FR 
FCC ID : ELV148 
Page 26 of 29

# 7.3 Model No.: #148-01B

Front View of EUT

Rear View of EUT

Report No. : 8A100101FR FCC ID : ELV148 Page 27 of 29

### 7.4 Model No.: #148-03

Front View of EUT

Rear View of EUT

Report No. : 8A100101FR FCC ID : ELV148 Page 28 of 29

### 7.5 Model No.: #148-07

Front View of EUT

Rear View of EUT

Report No. : 8A100101FR FCC ID : ELV148 Page 29 of 29

### 7.6 Model No.: #148-07B

Front View of EUT

Rear View of EUT