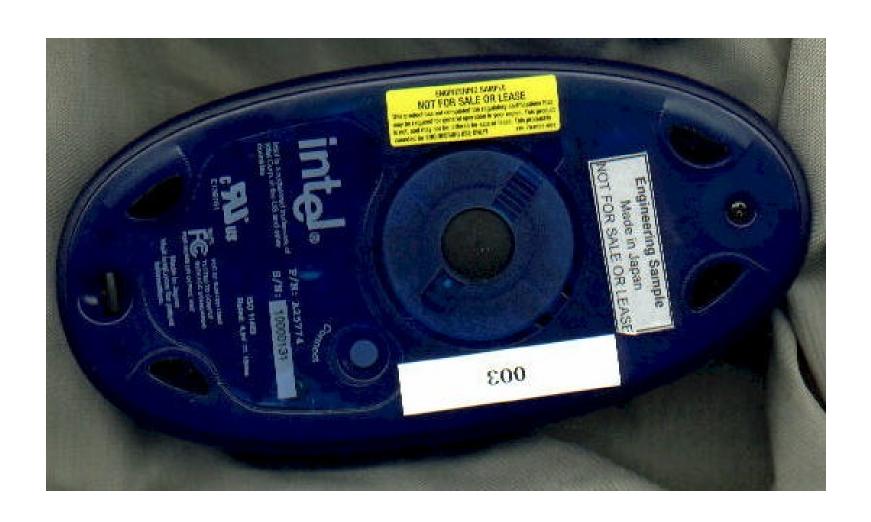

abel

FCC ID: EJM123112960

### **FCC ID Label on Keyboard**



P/N: A25775

S/N:

Intel is a registered trademark of Intel Corp. in the US and other countries



**ISO 11469** 

Rated: 4.5V = 10 ma

Made in Japan Visit intel.com for patent information and for health warning information concerning repetitive strain injury.

FCC ID: EJM123112960

FOR HOME OR OFFICE USE

The Windows logo is a registered trademark of Microsoft Corporation.

# **Location of ID Label on Keyboard**



#### **FCC ID Label on Mouse**



Intel is a registered trademark of Intel Corp. in the US and other countries



P/N: A25774

S/N:

180 11469

Rated: 4.5V = 15ma

onnect

FCC ID: EJM123112960

#### FOR HOME OR OFFICE USE

Made in Japan Visit intel.com for patent information.

## **Location of ID Label on Mouse**



### **FCC ID Label on Gamepad**



# **Location of ID Label on Gamepad**