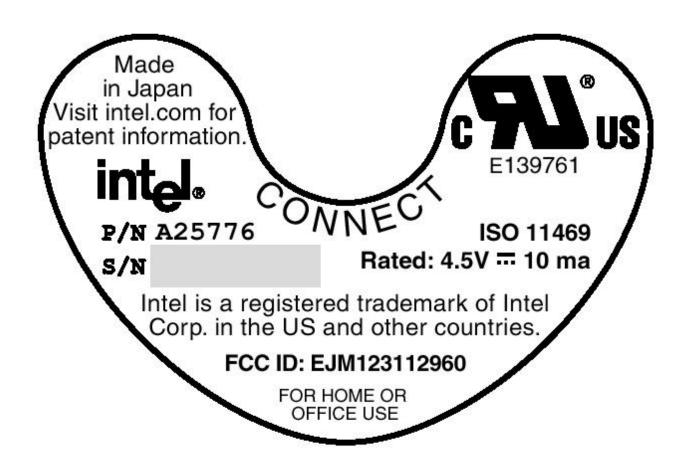

#### **FCC ID Label on Mouse**

Intel is a registered trademark of Intel Corp. in the US and other countries

P/N: A25774

S/N:

180 11469

Rated: 4.5V = 15ma

onnect

FCC ID: EJM123112960

#### FOR HOME OR OFFICE USE

Made in Japan Visit intel.com for patent information.