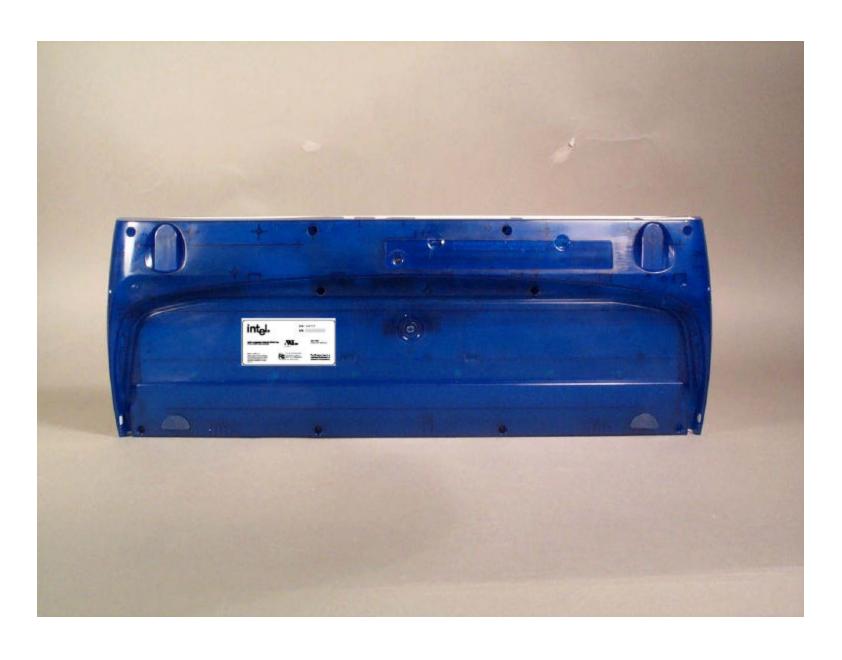

## EXHIBIT D - FCC ID Label

FCC ID: EJM123112960

### **FCC ID Label on Keyboard**



P/N: A25775

S/N:

Intel is a registered trademark of Intel Corp. in the US and other countries



**ISO 11469** 

Rated: 4.5V = 10 ma

Made in Japan Visit intel.com for patent information and for health warning information concerning repetitive strain injury.

FCC ID: EJM123112960

FOR HOME OR OFFICE USE

The Windows logo is a registered trademark of Microsoft Corporation.

# **Location of ID Label on Keyboard**



#### **FCC ID Label on Mouse**



Intel is a registered trademark of Intel Corp. in the US and other countries



P/N: A25774

S/N:

180 11469

Rated: 4.5V = 15ma

onnect

FCC ID: EJM123112960

#### FOR HOME OR OFFICE USE

Made in Japan Visit intel.com for patent information.

## **Location of ID Label on Mouse**



### **FCC ID Label on Gamepad**



# **Location of ID Label on Gamepad**