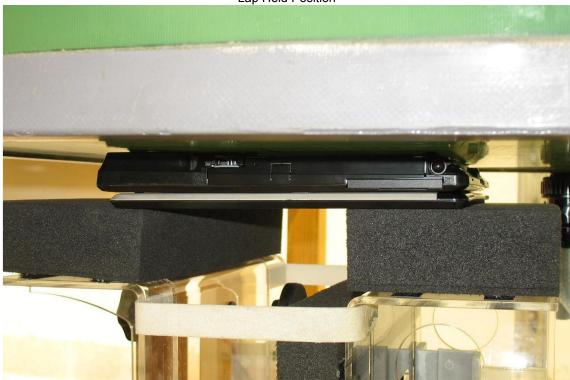

## **APPENDIX A1 TEST SAMPLE PHOTOGRAPHS**

T732 / TH702 Host - Conventional Laptop Configuration



T732 / TH702 Host - Tablet Configuration







## **APPENDIX A2 TEST SAMPLE PHOTOGRAPHS**

Model: 62205ANHMW - WLAN Module

Front



Back







## **APPENDIX A3 TEST SAMPLE PHOTOGRAPHS**

Battery 1 Battery 2









## 62205ANHMW inside the Fujitsu PC





## **APPENDIX A4 TEST SETUP PHOTOGRAPHS**

Lap Held Position









# **APPENDIX A5 TEST SETUP PHOTOGRAPHS**

Edge On Secondary Landscape Position









# **APPENDIX A6 TEST SETUP PHOTOGRAPHS**

Edge On Primary Portrait Position









## **APPENDIX A6 TEST SETUP PHOTOGRAPHS**

Edge On Secondary Portrait Position









## **APPENDIX A7 TEST SETUP PHOTOGRAPHS**