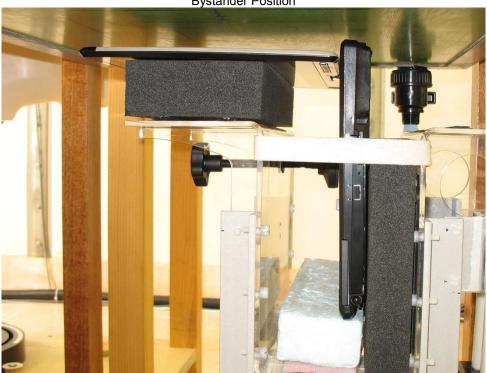

## **APPENDIX A1 TEST SAMPLE PHOTOGRAPHS**

T732 / TH702 Host - Conventional Laptop Configuration



T732 / TH702 Host - Tablet Configuration







## **APPENDIX A2 TEST SAMPLE PHOTOGRAPHS**

Model: 62205ANHMW - WLAN Module

Front



Back







## **APPENDIX A3 TEST SAMPLE PHOTOGRAPHS**

Battery 1 Battery 2









## 62205ANHMW inside the Fujitsu PC





## **APPENDIX A4 TEST SETUP PHOTOGRAPHS**

Lap Held Position









# **APPENDIX A5 TEST SETUP PHOTOGRAPHS**

Edge On Secondary Landscape Position









# **APPENDIX A6 TEST SETUP PHOTOGRAPHS**

Edge On Primary Portrait Position









## **APPENDIX A6 TEST SETUP PHOTOGRAPHS**

Edge On Secondary Portrait Position









## **APPENDIX A7 TEST SETUP PHOTOGRAPHS**