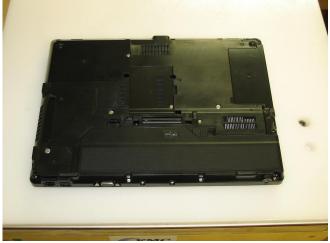

## **APPENDIX A1 TEST SAMPLE PHOTOGRAPHS**

T732 / TH702 Host - Conventional Laptop Configuration



T732 / TH702 Host - Tablet Configuration







## **APPENDIX A2 TEST SAMPLE PHOTOGRAPHS**

Model: 62205ANHMW - WLAN Module

Front



Back







## **APPENDIX A3 TEST SAMPLE PHOTOGRAPHS**

Battery 1 Battery 2









## 62205ANHMW inside the Fujitsu PC





## **APPENDIX A4 TEST SETUP PHOTOGRAPHS**

Lap Held Position









# **APPENDIX A5 TEST SETUP PHOTOGRAPHS**

Edge On Secondary Landscape Position









# **APPENDIX A6 TEST SETUP PHOTOGRAPHS**

Edge On Primary Portrait Position









## **APPENDIX A6 TEST SETUP PHOTOGRAPHS**

Edge On Secondary Portrait Position









## **APPENDIX A7 TEST SETUP PHOTOGRAPHS**