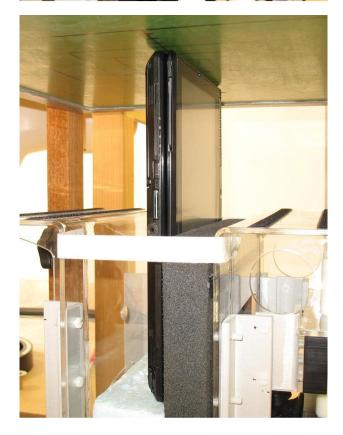

## **APPENDIX A1 TEST SAMPLE PHOTOGRAPHS**

T732 / TH702 Host - Conventional Laptop Configuration



T732 / TH702 Host - Tablet Configuration







## **APPENDIX A2 TEST SAMPLE PHOTOGRAPHS**

Model: 62205ANHMW - WLAN Module

Front



Back







## **APPENDIX A3 TEST SAMPLE PHOTOGRAPHS**

Battery 1 Battery 2









## 62205ANHMW inside the Fujitsu PC





## **APPENDIX A4 TEST SETUP PHOTOGRAPHS**

Lap Held Position









# **APPENDIX A5 TEST SETUP PHOTOGRAPHS**

Edge On Secondary Landscape Position









# **APPENDIX A6 TEST SETUP PHOTOGRAPHS**

Edge On Primary Portrait Position









## **APPENDIX A6 TEST SETUP PHOTOGRAPHS**

Edge On Secondary Portrait Position









## **APPENDIX A7 TEST SETUP PHOTOGRAPHS**