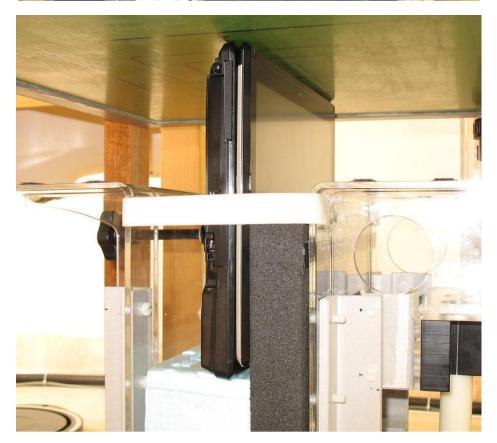

## **APPENDIX A1 TEST SAMPLE PHOTOGRAPHS**

T732 / TH702 Host - Conventional Laptop Configuration



T732 / TH702 Host - Tablet Configuration







## **APPENDIX A2 TEST SAMPLE PHOTOGRAPHS**

Model: 62205ANHMW - WLAN Module

Front



Back







## **APPENDIX A3 TEST SAMPLE PHOTOGRAPHS**

Battery 1 Battery 2









## 62205ANHMW inside the Fujitsu PC





## **APPENDIX A4 TEST SETUP PHOTOGRAPHS**

Lap Held Position









# **APPENDIX A5 TEST SETUP PHOTOGRAPHS**

Edge On Secondary Landscape Position









# **APPENDIX A6 TEST SETUP PHOTOGRAPHS**

Edge On Primary Portrait Position









## **APPENDIX A6 TEST SETUP PHOTOGRAPHS**

Edge On Secondary Portrait Position









## **APPENDIX A7 TEST SETUP PHOTOGRAPHS**