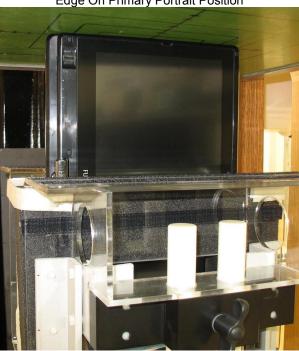

## **APPENDIX A1 TEST SAMPLE PHOTOGRAPHS**

T732 / TH702 Host - Conventional Laptop Configuration



T732 / TH702 Host - Tablet Configuration







## **APPENDIX A2 TEST SAMPLE PHOTOGRAPHS**

Model: 62205ANHMW - WLAN Module

Front



Back







## **APPENDIX A3 TEST SAMPLE PHOTOGRAPHS**

Battery 1 Battery 2









## 62205ANHMW inside the Fujitsu PC





## **APPENDIX A4 TEST SETUP PHOTOGRAPHS**

Lap Held Position









# **APPENDIX A5 TEST SETUP PHOTOGRAPHS**

Edge On Secondary Landscape Position









# **APPENDIX A6 TEST SETUP PHOTOGRAPHS**

Edge On Primary Portrait Position









## **APPENDIX A6 TEST SETUP PHOTOGRAPHS**

Edge On Secondary Portrait Position









## **APPENDIX A7 TEST SETUP PHOTOGRAPHS**