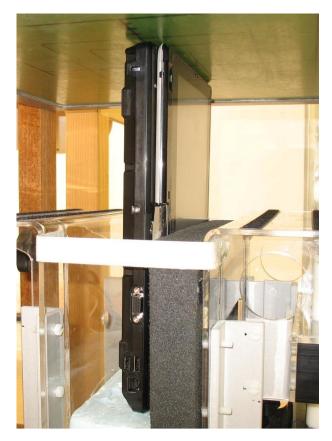

## **APPENDIX A1 TEST SAMPLE PHOTOGRAPHS**

T732 / TH702 Host - Conventional Laptop Configuration



T732 / TH702 Host - Tablet Configuration







## **APPENDIX A2 TEST SAMPLE PHOTOGRAPHS**

Model: 62205ANHMW - WLAN Module

Front



Back







## **APPENDIX A3 TEST SAMPLE PHOTOGRAPHS**

Battery 1 Battery 2









## 62205ANHMW inside the Fujitsu PC





## **APPENDIX A4 TEST SETUP PHOTOGRAPHS**

Lap Held Position









# **APPENDIX A5 TEST SETUP PHOTOGRAPHS**

Edge On Secondary Landscape Position









# **APPENDIX A6 TEST SETUP PHOTOGRAPHS**

Edge On Primary Portrait Position









## **APPENDIX A6 TEST SETUP PHOTOGRAPHS**

Edge On Secondary Portrait Position









## **APPENDIX A7 TEST SETUP PHOTOGRAPHS**