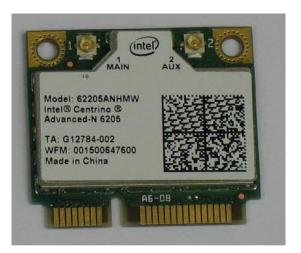

## **APPENDIX A2 TEST SAMPLE PHOTOGRAPHS**

Model: 62205ANHMW - WLAN Module

Front

Back