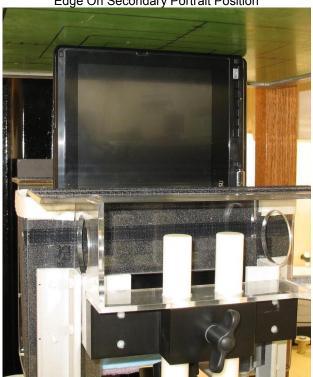

## **APPENDIX A1 TEST SAMPLE PHOTOGRAPHS**

T732 / TH702 Host - Conventional Laptop Configuration



T732 / TH702 Host - Tablet Configuration







## **APPENDIX A2 TEST SAMPLE PHOTOGRAPHS**

Model: 62205ANHMW - WLAN Module

Front



Back







## **APPENDIX A3 TEST SAMPLE PHOTOGRAPHS**

Battery 1 Battery 2









## 62205ANHMW inside the Fujitsu PC





## **APPENDIX A4 TEST SETUP PHOTOGRAPHS**

Lap Held Position









# **APPENDIX A5 TEST SETUP PHOTOGRAPHS**

Edge On Secondary Landscape Position









# **APPENDIX A6 TEST SETUP PHOTOGRAPHS**

Edge On Primary Portrait Position









## **APPENDIX A6 TEST SETUP PHOTOGRAPHS**

Edge On Secondary Portrait Position









## **APPENDIX A7 TEST SETUP PHOTOGRAPHS**