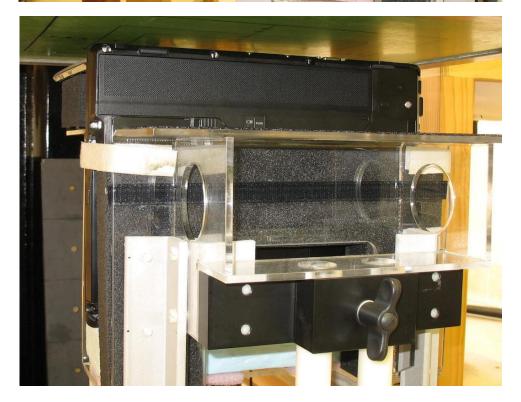

## **APPENDIX A1 TEST SAMPLE PHOTOGRAPHS**

T732 / TH702 Host - Conventional Laptop Configuration



T732 / TH702 Host - Tablet Configuration







## **APPENDIX A2 TEST SAMPLE PHOTOGRAPHS**

Model: 62205ANHMW - WLAN Module

Front



Back







## **APPENDIX A3 TEST SAMPLE PHOTOGRAPHS**

Battery 1 Battery 2









## 62205ANHMW inside the Fujitsu PC





## **APPENDIX A4 TEST SETUP PHOTOGRAPHS**

Lap Held Position









# **APPENDIX A5 TEST SETUP PHOTOGRAPHS**

Edge On Secondary Landscape Position









# **APPENDIX A6 TEST SETUP PHOTOGRAPHS**

Edge On Primary Portrait Position









## **APPENDIX A6 TEST SETUP PHOTOGRAPHS**

Edge On Secondary Portrait Position









## **APPENDIX A7 TEST SETUP PHOTOGRAPHS**