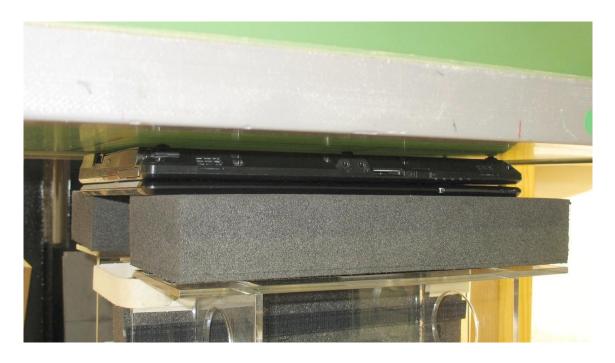

## **APPENDIX A1 TEST SAMPLE PHOTOGRAPHS**

T732 / TH702 Host - Conventional Laptop Configuration



T732 / TH702 Host - Tablet Configuration







## **APPENDIX A2 TEST SAMPLE PHOTOGRAPHS**

Model: 62205ANHMW - WLAN Module

Front



Back







## **APPENDIX A3 TEST SAMPLE PHOTOGRAPHS**

Battery 1 Battery 2









## 62205ANHMW inside the Fujitsu PC





## **APPENDIX A4 TEST SETUP PHOTOGRAPHS**

Lap Held Position









# **APPENDIX A5 TEST SETUP PHOTOGRAPHS**

Edge On Secondary Landscape Position









# **APPENDIX A6 TEST SETUP PHOTOGRAPHS**

Edge On Primary Portrait Position









## **APPENDIX A6 TEST SETUP PHOTOGRAPHS**

Edge On Secondary Portrait Position









## **APPENDIX A7 TEST SETUP PHOTOGRAPHS**