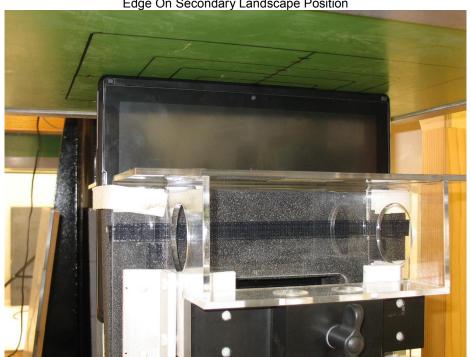

## **APPENDIX A1 TEST SAMPLE PHOTOGRAPHS**

T732 / TH702 Host - Conventional Laptop Configuration



T732 / TH702 Host - Tablet Configuration







## **APPENDIX A2 TEST SAMPLE PHOTOGRAPHS**

Model: 62205ANHMW - WLAN Module

Front



Back







## **APPENDIX A3 TEST SAMPLE PHOTOGRAPHS**

Battery 1 Battery 2









## 62205ANHMW inside the Fujitsu PC





## **APPENDIX A4 TEST SETUP PHOTOGRAPHS**

Lap Held Position









# **APPENDIX A5 TEST SETUP PHOTOGRAPHS**

Edge On Secondary Landscape Position









# **APPENDIX A6 TEST SETUP PHOTOGRAPHS**

Edge On Primary Portrait Position









## **APPENDIX A6 TEST SETUP PHOTOGRAPHS**

Edge On Secondary Portrait Position









## **APPENDIX A7 TEST SETUP PHOTOGRAPHS**