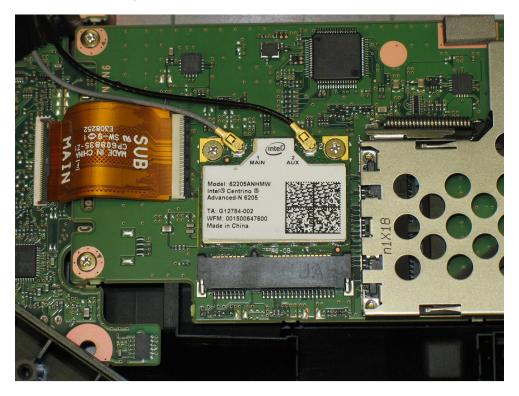

## **APPENDIX A2 TEST SAMPLE PHOTOGRAPHS**

Model: 62205ANHMW - WLAN Module

Front

Back

## 62205ANHMW inside the Fujitsu PC