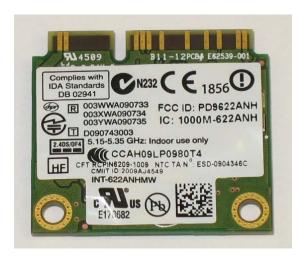

### **APPENDIX A2 TEST SAMPLE PHOTOGRAPHS**

Model: 622ANHMW - WLAN Module

Front

Back