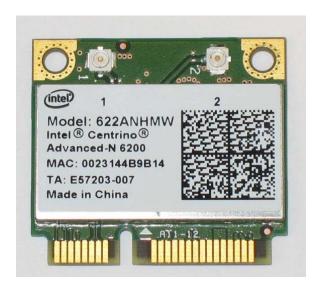

### **APPENDIX A2 TEST SAMPLE PHOTOGRAPHS**

Model: 622ANHMW - WLAN Module

Front

Back