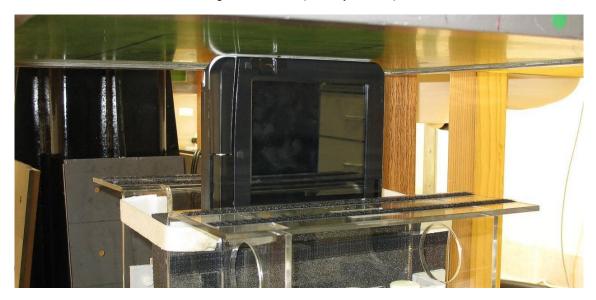

## **APPENDIX A1 TEST SAMPLE PHOTOGRAPHS**

T580 / TH550 Host - Conventional Laptop Configuration



T580 / TH550 Host - Tablet Configuration







### **APPENDIX A2 TEST SAMPLE PHOTOGRAPHS**

Model: 622ANHMW - WLAN Module

Front



Back







## **APPENDIX A3 TEST SAMPLE PHOTOGRAPHS**

Battery 1 Battery 2









622ANHMW inside the Fujitsu TABLET Computer







## **APPENDIX A4 TEST SETUP PHOTOGRAPHS**

**Tablet Position** 









# **APPENDIX A5 TEST SETUP PHOTOGRAPHS**

Edge On Position (Primary Portrait)









## **APPENDIX A6 TEST SETUP PHOTOGRAPHS**

Edge On Position (Secondary Portrait)







## **APPENDIX A7 TEST SETUP PHOTOGRAPHS**

Edge On Position (Secondary Landscape)







# **APPENDIX A8 TEST SAMPLE PHOTOGRAPHS**

Lap Held Position