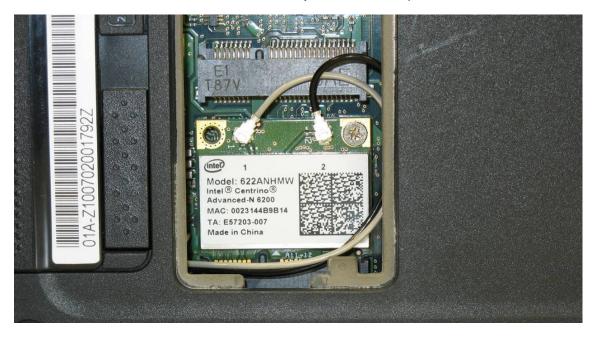

### **APPENDIX A2 TEST SAMPLE PHOTOGRAPHS**

Model: 622ANHMW - WLAN Module

Front

Back

## **APPENDIX A3 TEST SAMPLE PHOTOGRAPHS**

Battery 1 Battery 2

622ANHMW inside the Fujitsu TABLET Computer