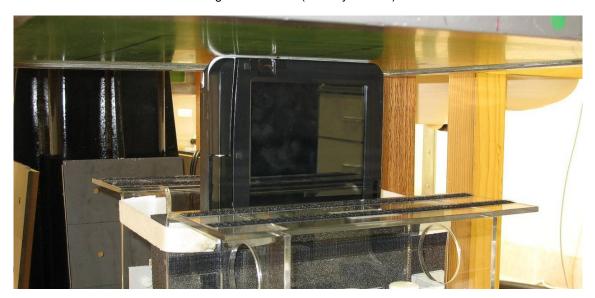

## **APPENDIX A1 TEST SAMPLE PHOTOGRAPHS**

T580 / TH550 Host - Conventional Laptop Configuration



T580 / TH550 Host - Tablet Configuration







### **APPENDIX A2 TEST SAMPLE PHOTOGRAPHS**

Model: 622ANHMW - WLAN Module

Front



Back







## **APPENDIX A3 TEST SAMPLE PHOTOGRAPHS**

Battery 1 Battery 2









622ANHMW inside the Fujitsu TABLET Computer







## **APPENDIX A4 TEST SETUP PHOTOGRAPHS**

**Tablet Position** 









# **APPENDIX A5 TEST SETUP PHOTOGRAPHS**

Edge On Position (Primary Portrait)









## **APPENDIX A6 TEST SETUP PHOTOGRAPHS**

Edge On Position (Secondary Portrait)







## **APPENDIX A7 TEST SETUP PHOTOGRAPHS**

Edge On Position (Secondary Landscape)







## **APPENDIX A8 TEST SAMPLE PHOTOGRAPHS**

Lap Held Position