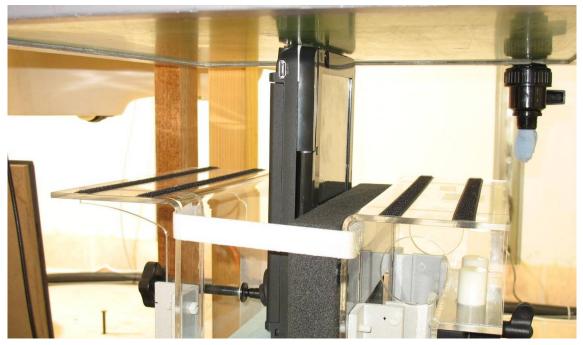

## **APPENDIX A1 TEST SAMPLE PHOTOGRAPHS**

T580 / TH550 Host - Conventional Laptop Configuration



T580 / TH550 Host - Tablet Configuration







### **APPENDIX A2 TEST SAMPLE PHOTOGRAPHS**

Model: 622ANHMW - WLAN Module

Front



Back







## **APPENDIX A3 TEST SAMPLE PHOTOGRAPHS**

Battery 1 Battery 2









622ANHMW inside the Fujitsu TABLET Computer







## **APPENDIX A4 TEST SETUP PHOTOGRAPHS**

**Tablet Position** 









# **APPENDIX A5 TEST SETUP PHOTOGRAPHS**

Edge On Position (Primary Portrait)









## **APPENDIX A6 TEST SETUP PHOTOGRAPHS**

Edge On Position (Secondary Portrait)







## **APPENDIX A7 TEST SETUP PHOTOGRAPHS**

Edge On Position (Secondary Landscape)







## **APPENDIX A8 TEST SAMPLE PHOTOGRAPHS**

Lap Held Position