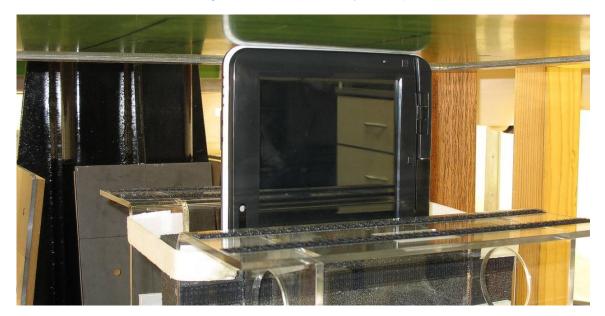

## **APPENDIX A1 TEST SAMPLE PHOTOGRAPHS**

T580 / TH550 Host - Conventional Laptop Configuration



T580 / TH550 Host - Tablet Configuration







### **APPENDIX A2 TEST SAMPLE PHOTOGRAPHS**

Model: 622ANHMW - WLAN Module

Front



Back







## **APPENDIX A3 TEST SAMPLE PHOTOGRAPHS**

Battery 1 Battery 2









622ANHMW inside the Fujitsu TABLET Computer







## **APPENDIX A4 TEST SETUP PHOTOGRAPHS**

**Tablet Position** 









# **APPENDIX A5 TEST SETUP PHOTOGRAPHS**

Edge On Position (Primary Portrait)









## **APPENDIX A6 TEST SETUP PHOTOGRAPHS**

Edge On Position (Secondary Portrait)







## **APPENDIX A7 TEST SETUP PHOTOGRAPHS**

Edge On Position (Secondary Landscape)







## **APPENDIX A8 TEST SAMPLE PHOTOGRAPHS**

Lap Held Position