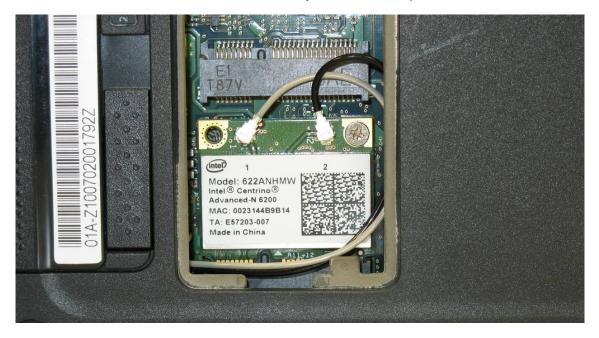

### **APPENDIX A2 TEST SAMPLE PHOTOGRAPHS**

Model: 622ANHMW - WLAN Module

Front

Back

## **APPENDIX A3 TEST SAMPLE PHOTOGRAPHS**

Battery 1 Battery 2

622ANHMW inside the Fujitsu TABLET Computer