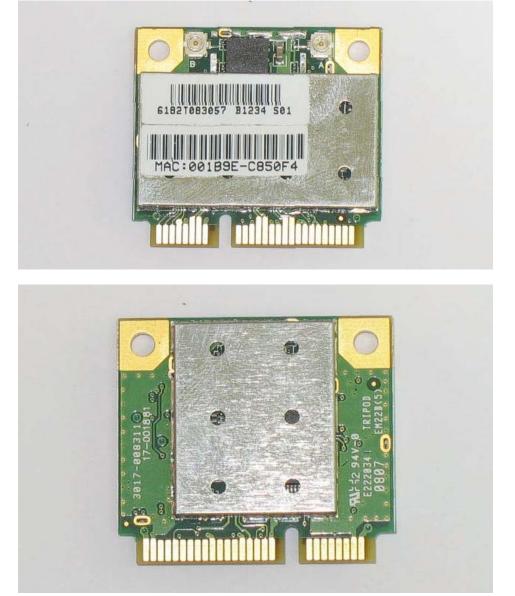

# Model: AR5BHB92 – WLAN Module Front

This document must not be copied or reproduced, except in full without the written permission of the Manager, EMC Technologies Pty Ltd. The certificate on page 3 may be reproduced in full. www.emctech.com.au

Back