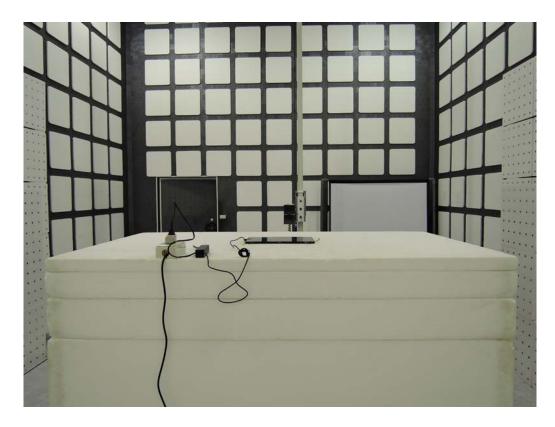

# PHOTOGRAPHS OF SET UP Radiated Emission Set up Photos (Below 1GHz)

Unless otherwise stated the results shown in this test report refer only to the sample(s) tested and such sample(s) are retained for 90 days only.