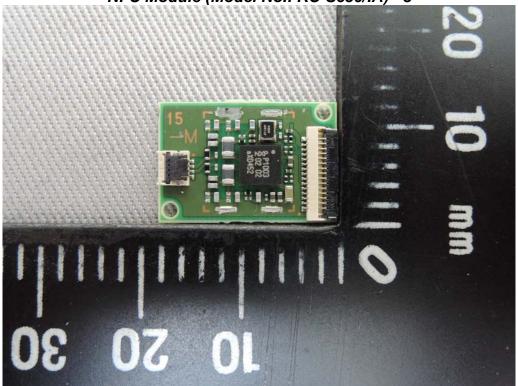

台灣檢驗科技股份有限公司

t (886-2) 2299-3279

f (886-2) 2298-0488

NFC Module (Model No.: RC-S650/IA) - 3

BT / WLAN Module (Model No.: 8265D2W) - 1

Unless otherwise stated the results shown in this test report refer only to the sample(s) tested and such sample(s) are retained for 90 days only.

No.134,WuKungRoad,NewTaipeiIndustrialPark,WukuDistrict,NewTaipeiCity,Taiwan24803/新北市五股區新北產業園區五工路 134 號

台灣檢驗科技股份有限公司

f (886-2) 2298-0488

BT / WLAN Module (Model No.: 8265D2W) - 2

BT / WLAN Module (Model No.: 8265D2W) - 3