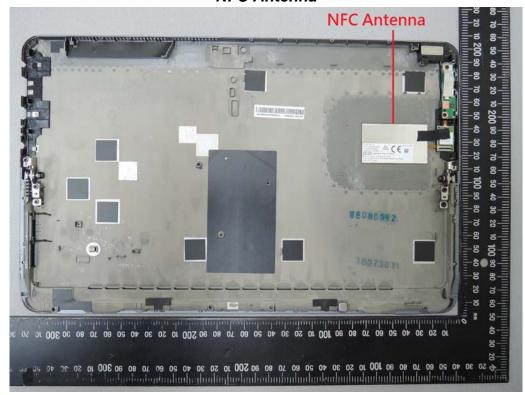

#### NFC Antenna

Unless otherwise stated the results shown in this test report refer only to the sample(s) tested and such sample(s) are retained for 90 days only.

Unless otherwise stated the results shown in this test report refer only to the sample(s) tested and such sample(s) are retained for 90 days only. 