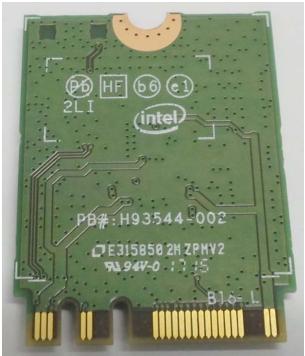

#### APPENDIX A2 TEST SAMPLE PHOTOGRAPHS

Model: 8265NGW – WLAN Module Photograph Number 03. Front

Photograph Number 04.

Back