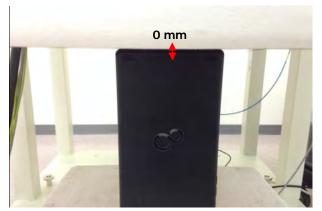

#### Body - distance between flat phantom and EUT is 0 mm

Fig.3 Lap-held mode to flat phantom

Fig.4 Top side to flat phantom

Fig.5 Left side to flat phantom

Unless otherwise stated the results shown in this test report refer only to the sample(s) tested and such sample(s) are retained for 90 days only. 除非另有說明,此報告結果僅對測試之樣品負責,同時此樣品僅保留90天。本報告未經本公司書面許可,不可部份複製。