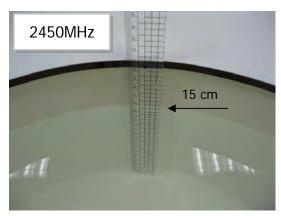

#### Photograph of the tissue simulant fluid liquid depth (Body)

Fig.2

Unless otherwise stated the results shown in this test report refer only to the sample(s) tested and such sample(s) are retained for 90 days only. 除非另有說明,此報告結果僅對測試之樣品負責,同時此樣品僅保留90天。本報告未經本公司書面許可,不可部份複製。