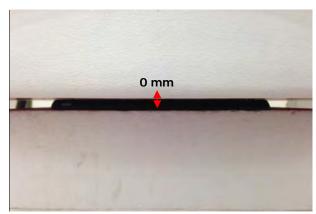

#### Body - distance between flat phantom and EUT is 0 mm

Fig.3 Lap-held mode to flat phantom

Fig.4 Top side to flat phantom

Fig.5 Left side to flat phantom

Unless otherwise stated the results shown in this test report refer only to the sample(s) tested and such sample(s) are retained for 90 days only. 除非另有說明,此報告結果僅對測試之樣品負責,同時此樣品僅保留90天。本報告未經本公司書面許可,不可部份複製。