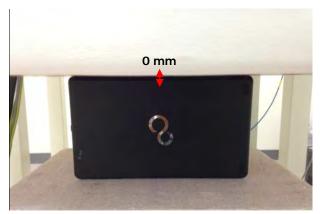

#### Body - distance between flat phantom and EUT is 0 mm

Fig.3 Lap-held mode to flat phantom

Fig.4 Top side to flat phantom

Fig.5 Left side to flat phantom

Unless otherwise stated the results shown in this test report refer only to the sample(s) tested and such sample(s) are retained for 90 days only. 除非另有說明,此報告結果僅對測試之樣品負責,同時此樣品僅保留90天。本報告未經本公司書面許可,不可部份複製。