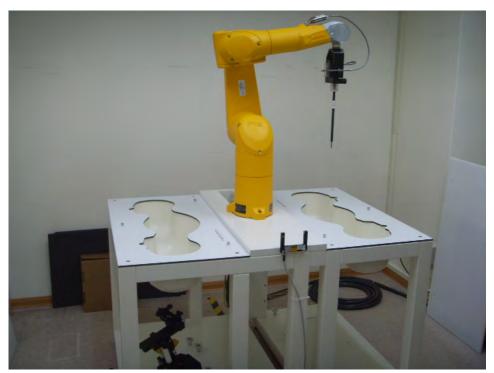

## 11. Photographs of Test Setup

Fig.1 Photograph of the SAR measurement system

Unless otherwise stated the results shown in this test report refer only to the sample(s) tested and such sample(s) are retained for 90 days only. 除非另有說明,此報告結果僅對測試之樣品負責,同時此樣品僅保留90天。本報告未經本公司書面許可,不可部份複製。