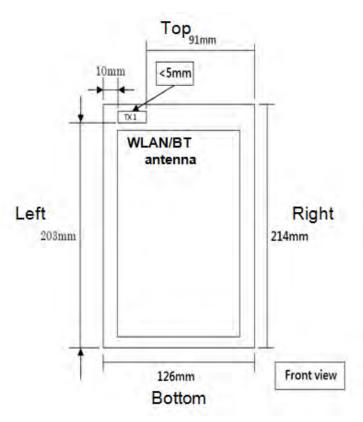

f (886-2) 2298-0488

SGS Taiwan Ltd.

No.134,Wu Kung Road, New Taipei Industrial Park, Wuku District, New Taipei City, Taiwan 24803/新北市五股區新北產業園區五工路 134 號

Page: 5 of 5

Fig.8 Antenna position (Front view)

- End of Report -