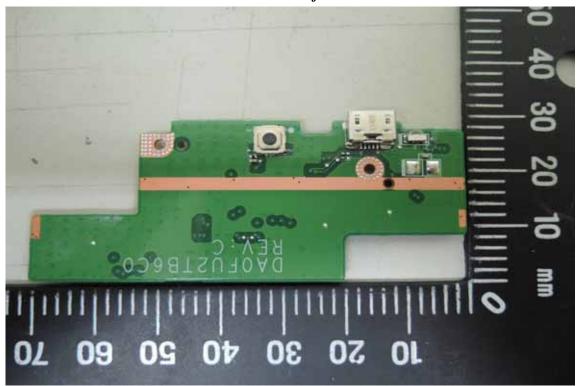

## Internal View of EUT-6

No.134,WuKungRoad,NewTaipeiIndustrialPark,WukuDistrict,NewTaipeiCity,Taiwan24803/新北市五股區新北產業園區五工路 134 號

t (886-2) 2299-3279

f (886-2) 2298-0488

Internal View of EUT-8

Unless otherwise stated the results shown in this test report refer only to the sample(s) tested and such sample(s) are retained for 90 days only.