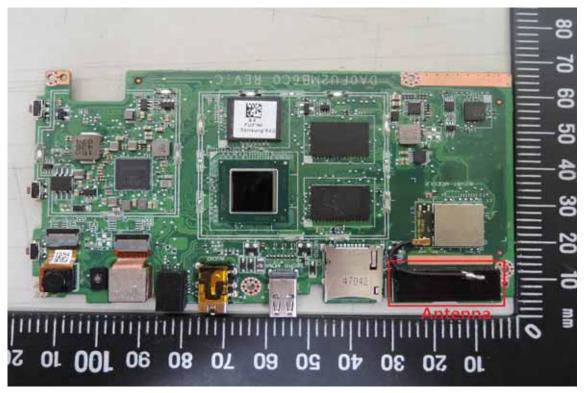

## Internal View of EUT-6

No.134,WuKungRoad,NewTaipeiIndustrialPark,WukuDistrict,NewTaipeiCity,Taiwan24803/新北市五股區新北產業園區五工路 134 號

t (886-2) 2299-3279

f (886-2) 2298-0488

Internal View of EUT-8

Unless otherwise stated the results shown in this test report refer only to the sample(s) tested and such sample(s) are retained for 90 days only.