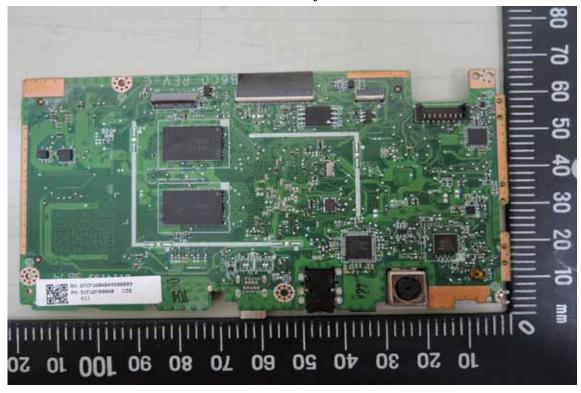

\*\*SCENTER LINE 3.43 \*\*\*\*\*

\*\*INDICATE AND ACCOUNTS AND ACCOU

No.134,WuKungRoad,NewTaipeiIndustrialPark,WukuDistrict,NewTaipeiCity,Taiwan24803/新北市五股區新北產業園區五工路 134 號

Internal View of EUT-10

Unless otherwise stated the results shown in this test report refer only to the sample(s) tested and such sample(s) are retained for 90 days only.