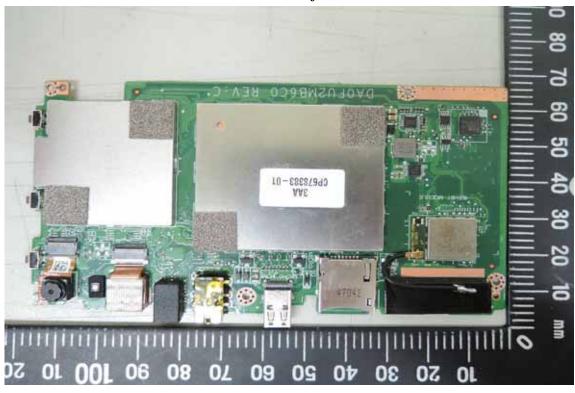

\*\*SCENTER LINE 3.43 \*\*\*\*\*

\*\*INDICATE AND ACCOUNTS AND ACCOU

No.134,WuKungRoad,NewTaipeiIndustrialPark,WukuDistrict,NewTaipeiCity,Taiwan24803/新北市五股區新北產業園區五工路 134 號

Internal View of EUT-10

Unless otherwise stated the results shown in this test report refer only to the sample(s) tested and such sample(s) are retained for 90 days only.