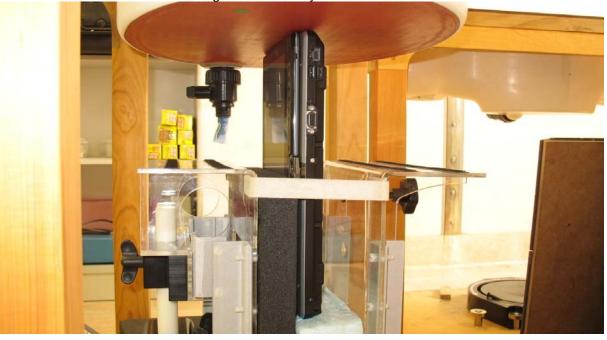

# **APPENDIX A6 TEST SETUP PHOTOGRAPHS**

Edge On Primary Portrait Position

This document is issued in accordance with NATA's accreditation requirements. The results of tests, calibration and/or measurements included in this document are traceable to Australian/national standards. NATA is a signatory to the ILAC Mutual Recognition Arrangement for the mutual recognition of the equivalence of testing and calibration reports.