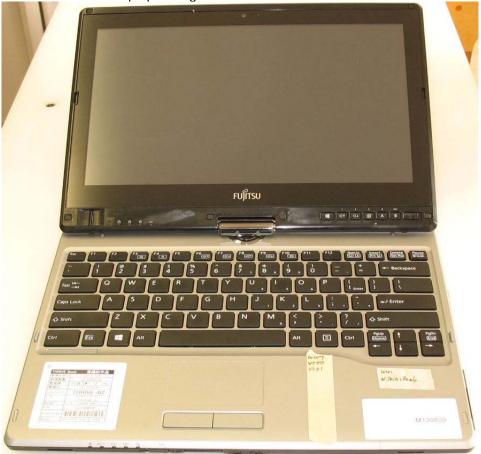

### T734, TH734 Host - Conventional Laptop Configuration

T734, TH734 Host - Tablet Configuration

NATA