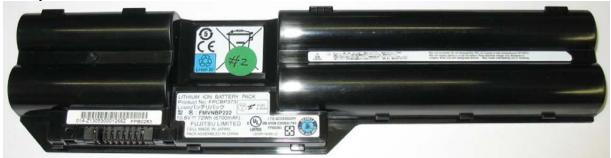

### **APPENDIX A1 TEST SAMPLE PHOTOGRAPHS**

### T734, TH734 Host - Conventional Laptop Configuration



T734, TH734 Host - Tablet Configuration







NATA

# **APPENDIX A2 TEST SAMPLE PHOTOGRAPHS**

Model: 7260HMW - WLAN Module Front



Back





**ATA** 

This document is issued in accordance with NATA's accreditation requirements. The results of tests, calibration and/or measurements included in this document are traceable to Australian/national standards. NATA is a signatory to the ILAC Mutual Recognition Arrangement for the mutual recognition of the equivalence of testing and calibration reports.

This document shall only be reproduced in full, with the exception of the certificate on p3

### **APPENDIX A3 TEST SAMPLE PHOTOGRAPHS**

#### Battery 1



#### Battery 2



#### 7260HMW inside the Fujitsu Convertible Tablet Computer





# **APPENDIX A4 TEST SETUP PHOTOGRAPHS**







# **APPENDIX A5 TEST SETUP PHOTOGRAPHS**







# **APPENDIX A6 TEST SETUP PHOTOGRAPHS**



Edge On Primary Portrait Position





This document is issued in accordance with NATA's accreditation requirements. The results of tests, calibration and/or measurements included in this document are traceable to Australian/national standards. NATA is a signatory to the ILAC Mutual Recognition Arrangement for the mutual recognition of the equivalence of testing and calibration reports.

This document shall only be reproduced in full, with the exception of the certificate on p3

# **APPENDIX A7 TEST SETUP PHOTOGRAPHS**

Edge On Secondary Portrait Position







# APPENDIX A8 TEST SETUP