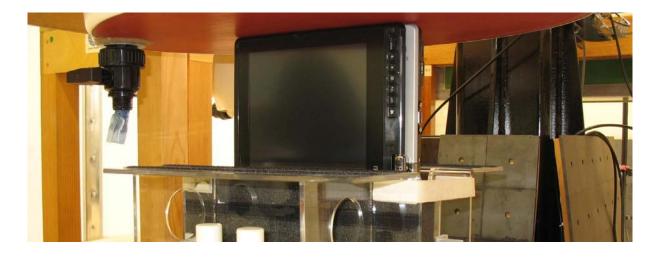

attery 1



#### Battery 2



#### 7260HMW inside the Fujitsu Convertible Tablet Computer





# **APPENDIX A4 TEST SETUP PHOTOGRAPHS**







# **APPENDIX A5 TEST SETUP PHOTOGRAPHS**







# **APPENDIX A6 TEST SETUP PHOTOGRAPHS**



Edge On Primary Portrait Position





This document is issued in accordance with NATA's accreditation requirements. The results of tests, calibration and/or measurements included in this document are traceable to Australian/national standards. NATA is a signatory to the ILAC Mutual Recognition Arrangement for the mutual recognition of the equivalence of testing and calibration reports.

This document shall only be reproduced in full, with the exception of the certificate on p3

# **APPENDIX A7 TEST SETUP PHOTOGRAPHS**

Edge On Secondary Portrait Position







# APPENDIX A8 TEST SETUP PHOTOGRAPHS