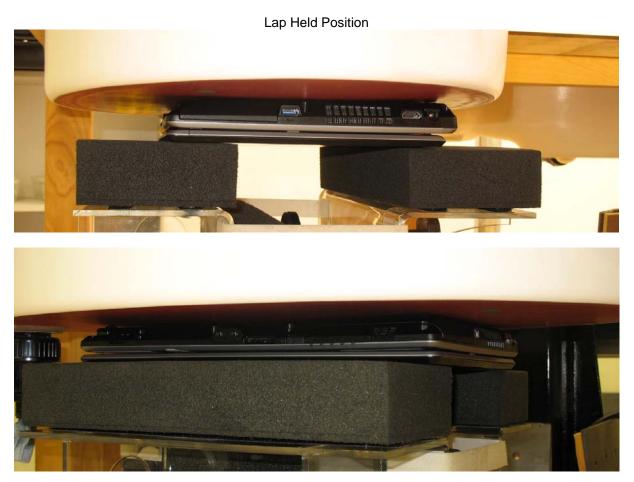

# **APPENDIX A4 TEST SETUP PHOTOGRAPHS**

# **APPENDIX A5 TEST SETUP PHOTOGRAPHS**

# **APPENDIX A6 TEST SETUP PHOTOGRAPHS**

Edge On Primary Portrait Position

This document is issued in accordance with NATA's accreditation requirements. The results of tests, calibration and/or measurements included in this document are traceable to Australian/national standards. NATA is a signatory to the ILAC Mutual Recognition Arrangement for the mutual recognition of the equivalence of testing and calibration reports.