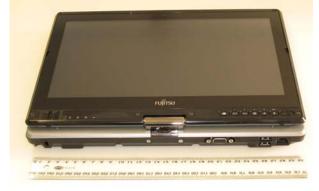

### T734, TH734 Host - Conventional Laptop Configuration

T734, TH734 Host - Tablet Configuration

NATA