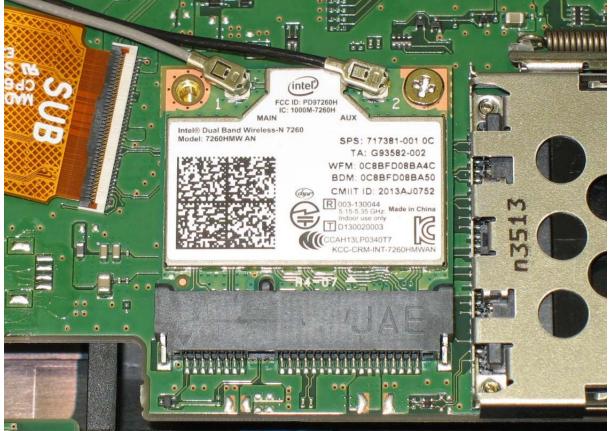

# **APPENDIX A2 TEST SAMPLE PHOTOGRAPHS**

Model: 7260HMW - WLAN Module Front

Back

**ATA** 

This document is issued in accordance with NATA's accreditation requirements. The results of tests, calibration and/or measurements included in this document are traceable to Australian/national standards. NATA is a signatory to the ILAC Mutual Recognition Arrangement for the mutual recognition of the equivalence of testing and calibration reports.

#### 7260HMW inside the Fujitsu Convertible Tablet Computer