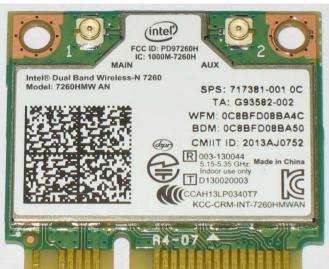

# **APPENDIX A2 TEST SAMPLE PHOTOGRAPHS**

Model: 7260HMW - WLAN Module Front

Back

**ATA** 

This document is issued in accordance with NATA's accreditation requirements. The results of tests, calibration and/or measurements included in this document are traceable to Australian/national standards. NATA is a signatory to the ILAC Mutual Recognition Arrangement for the mutual recognition of the equivalence of testing and calibration reports.