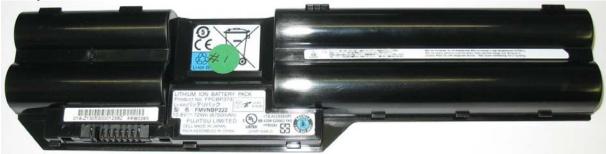

### **APPENDIX A1 TEST SAMPLE PHOTOGRAPHS**

### T734, TH734 Host - Conventional Laptop Configuration



T734, TH734 Host - Tablet Configuration







NATA

# **APPENDIX A2 TEST SAMPLE PHOTOGRAPHS**

Model: 7260HMW - WLAN Module Front



Back





**ATA** 

This document is issued in accordance with NATA's accreditation requirements. The results of tests, calibration and/or measurements included in this document are traceable to Australian/national standards. NATA is a signatory to the ILAC Mutual Recognition Arrangement for the mutual recognition of the equivalence of testing and calibration reports.

This document shall only be reproduced in full, with the exception of the certificate on p3

### **APPENDIX A3 TEST SAMPLE PHOTOGRAPHS**

#### Battery 1



#### Battery 2



#### 7260HMW inside the Fujitsu Convertible Tablet Computer





# **APPENDIX A4 TEST SETUP PHOTOGRAPHS**







# **APPENDIX A5 TEST SETUP PHOTOGRAPHS**







# **APPENDIX A6 TEST SETUP PHOTOGRAPHS**



Edge On Primary Portrait Position





This document is issued in accordance with NATA's accreditation requirements. The results of tests, calibration and/or measurements included in this document are traceable to Australian/national standards. NATA is a signatory to the ILAC Mutual Recognition Arrangement for the mutual recognition of the equivalence of testing and calibration reports.

This document shall only be reproduced in full, with the exception of the certificate on p3

# **APPENDIX A7 TEST SETUP PHOTOGRAPHS**

Edge On Secondary Portrait Position







# APPE