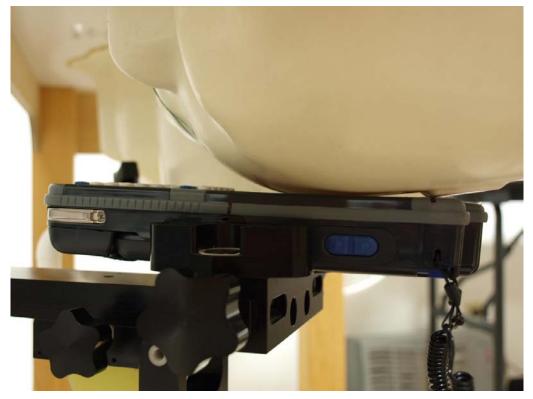

## 14.1 SETUP PHOTO for CN4e

LEFT HAND SIDE TOUCH

LEFT HAND SIDE TTILT (15°)

Page 38 of 43

COMPLIANCE CERTIFICATION SERVICES FORM NO: CCSUP4031B 47173 BENICIA STREET, FREMONT, CA 94538, USA TEL: (510) 771-1000 FAX: (510) 661-0888 This report shall not be reproduced except in full, without the written approval of CCS.