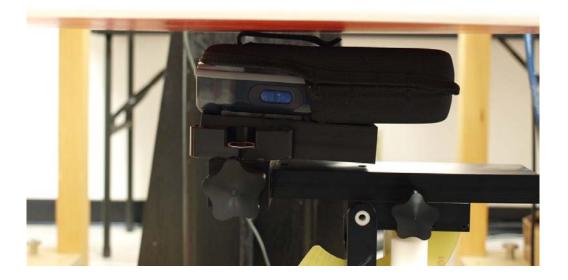

# 14. TEST SETUP PHOTO

## 14.1. SETUP PHOTO FOR CN4

LEFT HAND SIDE TOUCH



LEFT HAND SIDE TTILT (15°)



Page 35 of 43

COMPLIANCE CERTIFICATION SERVICESFORM NO: CCSUP4031B47173 BENICIA STREET, FREMONT, CA 94538, USATEL: (510) 771-1000FAX: (510) 661-0888This report shall not be reproduced except in full, without the written approval of CCS.

#### **RIGHT HAND SIDE TOUCH**



RIGHT HAND SIDE TILT (15°)



Page 36 of 43

#### BODY - LCD DOWN w/ holster and belt clip



BODY – LCD UP w/ holster and belt clip



COMPLIANCE CERTIFICATION SERVICESFORM NO: CCSUP4031B47173 BENICIA STREET, FREMONT, CA 94538, USATEL: (510) 771-1000FAX: (510) 661-0888This report shall not be reproduced except in full, without the written approval of CCS.

Page 37 of 43

## 14.1 SETUP PHOTO for CN4e

LEFT HAND SIDE TOUCH



LEFT HAND SIDE TTILT (15°)



Page 38 of 43

COMPLIANCE CERTIFICATION SERVICES FORM NO: CCSUP4031B 47173 BENICIA STREET, FREMONT, CA 94538, USA TEL: (510) 771-1000 FAX: (510) 661-0888 This report shall not be reproduced except in full, without the written approval of CCS.

#### **RIGHT HAND SIDE TOUCH**



RIGHT HAND SIDE TILT (15°)



COMPLIANCE CERTIFICATION SERVICES 47173 BENICIA STREET, FREMONT, CA 94538, USA This report shall not be reproduced except in full, without the written approval of CCS.