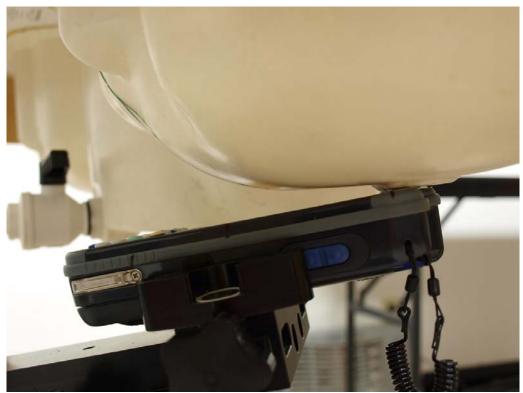

# 14. TEST SETUP PHOTO

## 14.1. SETUP PHOTO FOR CN4

LEFT HAND SIDE TOUCH



LEFT HAND SIDE TTILT (15°)



Page 35 of 43

COMPLIANCE CERTIFICATION SERVICESFORM NO: CCSUP4031B47173 BENICIA STREET, FREMONT, CA 94538, USATEL: (510) 771-1000FAX: (510) 661-0888This report shall not be reproduced except in full, without the written approval of CCS.

#### **RIGHT HAND SIDE TOUCH**



RIGHT HAND SIDE TILT (15°)



Page 36 of 43

#### BODY - LCD DOWN w/ holster and belt clip



BODY – LCD UP w/ holster and belt clip



COMPLIANCE CERTIFICATION SERVICESFORM NO: CCSUP4031B47173 BENICIA STREET, FREMONT, CA 94538, USATEL: (510) 771-1000FAX: (510) 661-0888This report shall not be reproduced except in full, without the written approval of CCS.

Page 37 of 43

## 14.1 SETUP PHOTO for CN4e

LEFT HAND SIDE TOUCH



LEFT HAND SIDE TTILT (15°)



Page 38 of 43

COMPLIANCE CERTIFICATION SERVICES FORM NO: CCSUP403