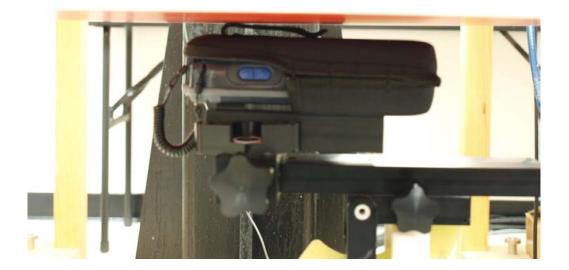

## 14.1. SETUP PHOTO FOR CN4

LEFT HAND SIDE TOUCH

LEFT HAND SIDE TTILT (15°)

Page 35 of 43

COMPLIANCE CERTIFICATION SERVICESFORM NO: CCSUP4031B47173 BENICIA STREET, FREMONT, CA 94538, USATEL: (510) 771-1000FAX: (510) 661-0888This report shall not be reproduced except in full, without the written approval of CCS.