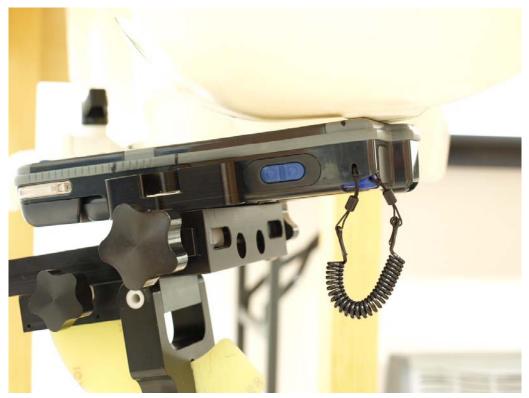

#### **RIGHT HAND SIDE TOUCH**

RIGHT HAND SIDE TILT (15°)

COMPLIANCE CERTIFICATION SERVICES 47173 BENICIA STREET, FREMONT, CA 94538, USA This report shall not be reproduced except in full, without the written approval of CCS.