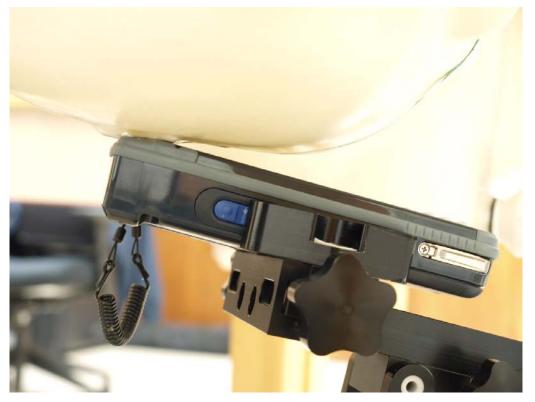

#### **RIGHT HAND SIDE TOUCH**

RIGHT HAND SIDE TILT (15°)

COMPLIANCE CERTIFICATION SERVICES 47173 BENICIA STREET, FREMONT, CA 94538, USA This report shall not be reproduced except in full, without the written approval of CCS.