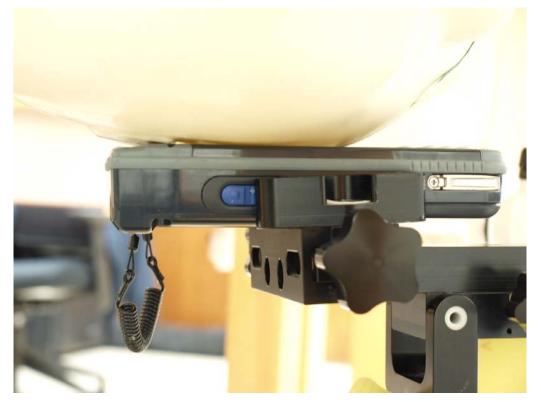

## 14.1 SETUP PHOTO for CN4e

LEFT HAND SIDE TOUCH

LEFT HAND SIDE TTILT (15°)

Page 38 of 43

COMPLIANCE CERTIFICATION SERVICES FORM NO: CCSUP4031B 47173 BENICIA STREET, FREMONT, CA 94538, USA TEL: (510) 771-1000 FAX: (510) 661-0888 This report shall not be reproduced except in full, without the written approval of CCS.