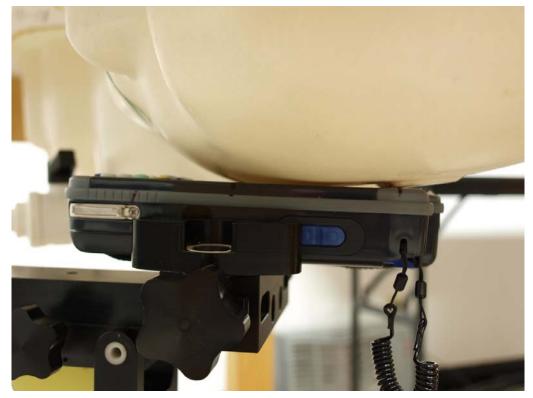

## 14.1. SETUP PHOTO FOR CN4

LEFT HAND SIDE TOUCH

LEFT HAND SIDE TTILT (15°)

Page 35 of 43

COMPLIANCE CERTIFICATION SERVICESFORM NO: CCSUP4031B47173 BENICIA STREET, FREMONT, CA 94538, USATEL: (510) 771-1000FAX: (510) 661-0888This report shall not be reproduced except in full, without the written approval of CCS.