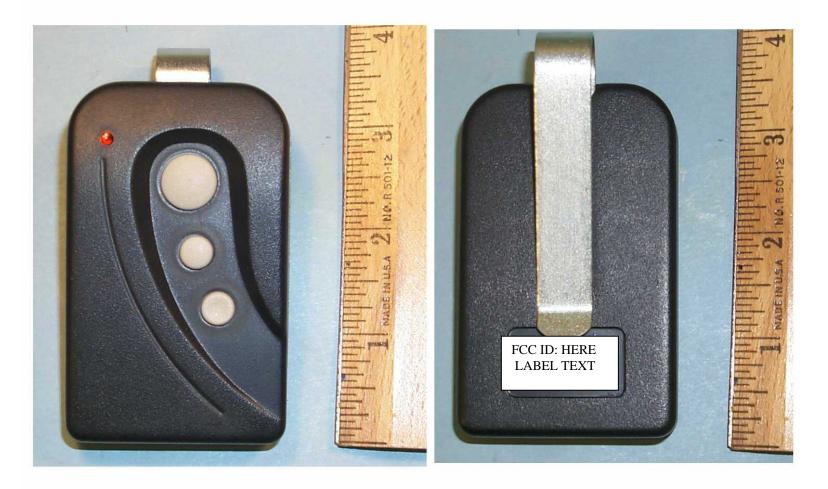

the FCC Identification Number in accord with Part 15 of the Commission's Rules shall be located herein as portion of the draft manual attached hereto.

Accordingly, in accord with Section 2.925(e) of the Commission's Rules and past Commission decisions, Linear hereby requests authority to label its devices in the manner described herein.

The user instruction manual will have the full text of the FCC disclaimer printed in a prominent location as follows:

This device complies with FCC Part 15 and Industry Canada Rules and Regulations. Operation is subject to the following two conditions: (1) This device may not cause harmful interference, and (2) This device must accept any interference received , including interference that may cause undesired operation.

LINEAR LLC FCC ID: EF4 ACP00930



CASE EXTERIOR VIEWS

## LINEAR LLC FCC ID: EF4 ACP00930