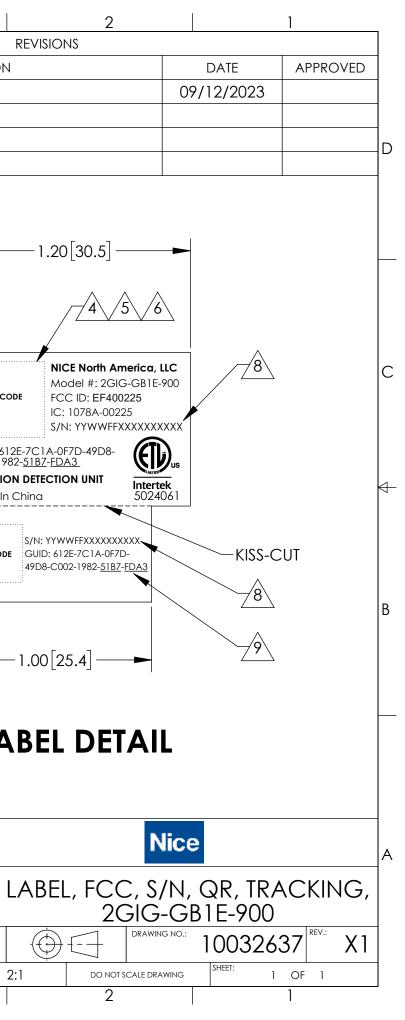

|               | 8                                                                                                                                                                                                                                                                                     | 7                                              | 6                                                   | 5                  | $\downarrow$                                           | 4           |                           | 3                  |                           |                  |
|---------------|---------------------------------------------------------------------------------------------------------------------------------------------------------------------------------------------------------------------------------------------------------------------------------------|------------------------------------------------|-----------------------------------------------------|--------------------|--------------------------------------------------------|-------------|---------------------------|--------------------|---------------------------|------------------|
|               |                                                                                                                                                                                                                                                                                       |                                                |                                                     |                    |                                                        |             |                           |                    |                           | RE               |
|               | NOTES: (UNLESS OTHERWISE SPECIFIED)                                                                                                                                                                                                                                                   |                                                |                                                     |                    | REV                                                    |             | DESCR                     | RIPTION            | l                         |                  |
|               | 1. MATERIAL: 2 PART, FASSON 2MIL HIGH GLOSS WHITE POLYESTER NTC/S33/BG50#WHT OR                                                                                                                                                                                                       |                                                |                                                     |                    | X1                                                     | INC ECO-030 | )195 - LL                 |                    |                           |                  |
|               | <ul> <li>EQUIVALENT, ADHESIVE BACKED.</li> <li>MATERIAL AND PRINTER SHALL BE UL APPROVED OR RECOGNIZED.</li> <li>2. RIBBON INK: BLACK, RICOH B110A-W3 OR EQUIVALENT.</li> <li>3 PART A TO BE APPLIED AT MECHANICAL ASSEMBLY LEVEL.</li> </ul>                                         |                                                |                                                     |                    |                                                        |             |                           |                    |                           |                  |
| D             |                                                                                                                                                                                                                                                                                       |                                                |                                                     |                    |                                                        |             |                           |                    |                           |                  |
|               |                                                                                                                                                                                                                                                                                       |                                                |                                                     |                    |                                                        |             |                           |                    |                           |                  |
|               |                                                                                                                                                                                                                                                                                       |                                                | OGGED AND EMAILED AS                                | FOLLOWS:           |                                                        |             |                           |                    |                           |                  |
|               | FILE FORM                                                                                                                                                                                                                                                                             | AT: TXT FILE                                   |                                                     |                    |                                                        |             |                           |                    |                           |                  |
|               | <ul> <li>FILE NAMIN</li> <li>I.E. 2GIGG</li> </ul>                                                                                                                                                                                                                                    | NG: FG NUMBER (NO DA)<br>B1E900_20170328074559 | SHES)_DATE AND TIME (YY                             | YYMMDDHHMMSS       | 5).IXI                                                 |             |                           |                    | •                         |                  |
|               | FILE NAME                                                                                                                                                                                                                                                                             | TO BE UNIQUE.                                  |                                                     |                    |                                                        |             | $\wedge$                  |                    |                           |                  |
|               | <ul> <li>FILE HEADER: FG NUMBER*SHIP DATE (MMDDYYY)*PO NUMBER*LOT SIZE</li> <li>I.E. H: 2GIG-GB1E-900*03282017-123456-1000</li> </ul>                                                                                                                                                 |                                                |                                                     |                    |                                                        |             | 3 PART A                  |                    |                           |                  |
|               | <ul> <li>ONLY ONE</li> </ul>                                                                                                                                                                                                                                                          | DATA ENTRY PER TEXT LI                         | NE.                                                 |                    |                                                        |             |                           |                    |                           |                  |
|               | <ul> <li>EMAIL DATA FILE TO <u>***********************************</u></li></ul>                                                                                                                                                                                                      |                                                |                                                     |                    |                                                        |             |                           |                    |                           |                  |
| С             |                                                                                                                                                                                                                                                                                       |                                                |                                                     |                    |                                                        |             | ▲ -                       |                    |                           |                  |
|               |                                                                                                                                                                                                                                                                                       | UE 32 CHARACTERS (16 H                         | HEX BYTES GUID CODE) RA<br>VALUES OF FIELDS ARE SEP | NDOMLY GENERA      | ATED NUMBER.                                           |             | 4X .39                    | T<br>?[10.0]       | QR CC                     | DDE              |
|               | PROCEDU                                                                                                                                                                                                                                                                               | RE 10032797).                                  |                                                     |                    |                                                        |             |                           |                    |                           |                  |
|               | <ul> <li>D: DATE CODED SERIAL NUMBER IN FORMAT OF YYWWFFXXXXXXXXX (SEE FORMAT<br/>10004614).</li> </ul>                                                                                                                                                                               |                                                |                                                     |                    |                                                        |             | .80[20.3] _               |                    |                           | 2F- <sup>-</sup> |
|               | NOTE: THÍS SERIAL NUMBER MUST MATCH SERIAL NUMBER ON LABEL INSTALLED AT PCB                                                                                                                                                                                                           |                                                |                                                     |                    |                                                        |             |                           |                    | GUID: 61<br>2002-198      |                  |
| $\rightarrow$ | ASSEMBLY LEVEL.<br>• F: MODEL NUMBER. (E.G. 2GIG-GB1E-900, 2GIG-PIR1E-900 ETC).                                                                                                                                                                                                       |                                                |                                                     |                    |                                                        |             |                           | \                  | <b>NTRUSIO</b><br>Made In |                  |
|               | <ul> <li>F: MODEL NUMBER. (E.G. 2GIG-GB1E-900, 2GIG-PIR1E-900 ETC).</li> <li>A: CALCULATED CRC16 FIELD (SEE PROCEDURE 10032797).</li> <li>QR CODE FORMAT: MODEL 2, VERSION 4 (33 MODULES X 33 MODULES) WITH LEVEL L<br/>CORRECTION. REFERENCE STANDARD ISO/IEC 18004:2015.</li> </ul> |                                                |                                                     |                    |                                                        |             |                           | <br>               |                           |                  |
|               |                                                                                                                                                                                                                                                                                       |                                                |                                                     |                    |                                                        |             |                           |                    |                           | S                |
|               | QR CODE TO BE                                                                                                                                                                                                                                                                         | E PRINTED WITH MINIMUM                         | 1 600 DPI.                                          |                    |                                                        |             | .50[12.7]                 |                    | QR CODE                   | 2                |
| В             | $\triangle$ Part B to be applied on unit box at finished good level.                                                                                                                                                                                                                  |                                                |                                                     |                    |                                                        |             | <u> </u>                  |                    |                           | :                |
|               | SERIAL NUMBER IS HUMAN READABLE (SEE FORMAT 10004614).<br>NOTE: THIS SERIAL NUMBER MUST MATCH SERIAL NUMBER ON LABEL INSTALLED AT PCB ASSEMBLY                                                                                                                                        |                                                |                                                     |                    |                                                        |             |                           |                    |                           |                  |
|               |                                                                                                                                                                                                                                                                                       |                                                |                                                     |                    |                                                        |             | 6 5 4                     |                    |                           |                  |
|               | LEVEL.                                                                                                                                                                                                                                                                                |                                                |                                                     |                    |                                                        |             |                           | ┘ / ┝              | ◀                         | - 1              |
|               | UNDERLINED. SE                                                                                                                                                                                                                                                                        | E NOTE 5 FOR ADDITION                          | AL INFORMATION.                                     | RIS. LASI EIGHT DI | GIIS IO DE                                             |             |                           |                    |                           |                  |
|               | 10. PRINTING TOLER                                                                                                                                                                                                                                                                    |                                                |                                                     |                    |                                                        |             |                           |                    |                           |                  |
|               | II. IAKIJAALL DE M                                                                                                                                                                                                                                                                    |                                                |                                                     |                    |                                                        |             |                           |                    | LA                        | P                |
|               |                                                                                                                                                                                                                                                                                       |                                                |                                                     |                    |                                                        |             |                           |                    |                           |                  |
|               |                                                                                                                                                                                                                                                                                       |                                                |                                                     |                    |                                                        |             |                           |                    |                           |                  |
|               |                                                                                                                                                                                                                                                                                       |                                                |                                                     | r                  |                                                        |             |                           |                    | 1                         |                  |
| А             | UNLESS OTHERWISE NOTED ALL<br>DIMENSIONS ARE INCHES [MM]:<br>TOLERANCES:<br>ECIMALS ANGLES: ±0.5°<br>.XX±01 [.3] ROUNDNESS:±.005 [.1]                                                                                                                                                 |                                                |                                                     |                    |                                                        |             | PROJECT:                  |                    |                           |                  |
| Í             |                                                                                                                                                                                                                                                                                       |                                                |                                                     |                    |                                                        |             |                           | DATE               |                           |                  |
|               |                                                                                                                                                                                                                                                                                       |                                                |                                                     |                    | .XXX±020 [.51] FLATNESS: ±.005 [.<br>CONCENTRICITY:±.0 | 13]         | CAD OPERATOR:<br>P. BRKIC | DATE<br>10/20/2021 | TITLE:                    | LA               |
|               |                                                                                                                                                                                                                                                                                       |                                                |                                                     |                    | MATERIAL:                                              | 1           | CHECKED:                  | DATE               | •                         |                  |
|               | HE INFORMATION CONTAINED IN THIS I<br>HE SOLE PROPERTY OF Nice. ANY REPRO                                                                                                                                                                                                             |                                                |                                                     |                    | NOTED                                                  |             | APPROVED:                 | DATE               | SIZE:                     |                  |
| PA<br>OF      | ART OR AS A WHOLE WITHOUT WRITTE<br>F Nice IS PROHIBITED.                                                                                                                                                                                                                             |                                                |                                                     |                    | FINISH:                                                |             | APPROVED:                 | DATE               | B<br>SCALE:               |                  |
| ©             | 2022 Nice.                                                                                                                                                                                                                                                                            | 7                                              | Ĺ                                                   | 5                  | A                                                      | A           |                           | 3                  | 2                         | 2:1              |
|               | Ö                                                                                                                                                                                                                                                                                     | /                                              | 6                                                   | 5                  | T                                                      | 4           |                           | J                  |                           |                  |