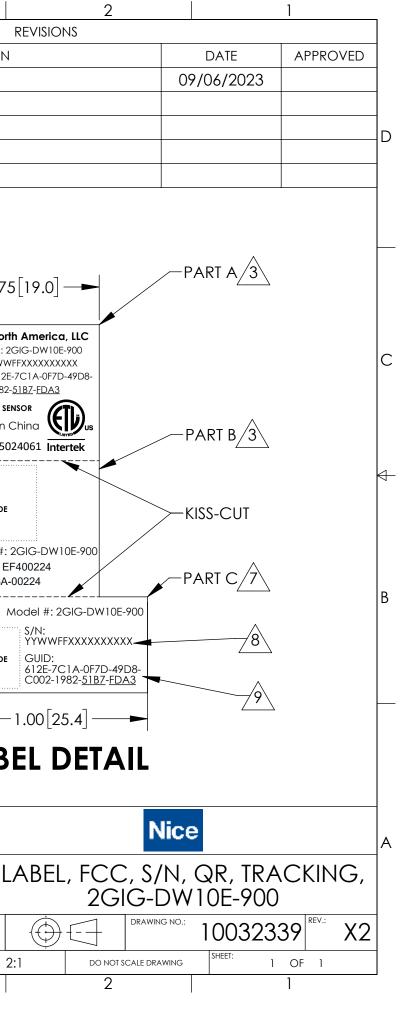

| ſ             |                                                                                                                                                            | 8                                                                                                                                 |                                                                                      | 7                                                                  | 6                                                                                                                                      | 5                                                  | $\downarrow$                                                                                                              | 4   |                           | 3                         |                                                                                                          |
|---------------|------------------------------------------------------------------------------------------------------------------------------------------------------------|-----------------------------------------------------------------------------------------------------------------------------------|--------------------------------------------------------------------------------------|--------------------------------------------------------------------|----------------------------------------------------------------------------------------------------------------------------------------|----------------------------------------------------|---------------------------------------------------------------------------------------------------------------------------|-----|---------------------------|---------------------------|----------------------------------------------------------------------------------------------------------|
|               | NOTES: (UNLESS OTHERWISE SPECIFIED)                                                                                                                        |                                                                                                                                   |                                                                                      |                                                                    |                                                                                                                                        |                                                    |                                                                                                                           | REV |                           | DESC                      | CRIPTION                                                                                                 |
|               | 1.                                                                                                                                                         | <ol> <li>MATERIAL: 2 PART, FASSON 2MIL HIGH GLOSS WHITE POLYESTER NTC/S33/BG50#WHT OR<br/>EQUIVALENT, ADHESIVE BACKED.</li> </ol> |                                                                                      |                                                                    |                                                                                                                                        |                                                    |                                                                                                                           |     | INC ECO                   | -030195 - LL              |                                                                                                          |
| D             | 2.                                                                                                                                                         | MATERIAL A<br>RIBBON INK                                                                                                          | ND PRINT                                                                             | er shall be ul apf<br>Ricoh b110a-w3 c                             |                                                                                                                                        |                                                    |                                                                                                                           |     |                           |                           |                                                                                                          |
|               | 3                                                                                                                                                          | PART A ANI                                                                                                                        | D PART B T                                                                           | O BE APPLIED AT N                                                  | 1ECHANICAL ASSEMBLY L                                                                                                                  | EVEL.                                              |                                                                                                                           |     |                           |                           |                                                                                                          |
|               | Â                                                                                                                                                          | <ul> <li>FILE FC</li> <li>FILE N.</li> <li>I.E. 2G</li> <li>FILE N.</li> <li>FILE HE</li> <li>I.E. H: :</li> <li>ONLY</li> </ul>  | DRMAT: TX<br>AMING: FC<br>IGDW10E9<br>AME TO BE<br>EADER: FG<br>2GIG-DW1<br>ONE DATA | T FILE<br>5 NUMBER (NO DA<br>200_2017032807455<br>5 UNIQUE.        | e (mmddyyy)*po numb<br>23456-1000<br>ne.                                                                                               | YYYMMDDHHMM                                        | SS).TXT                                                                                                                   |     |                           |                           | ◄75                                                                                                      |
| С             | <u>/</u> 5                                                                                                                                                 | O:612E-7C1<br>O: A L<br>NUMB<br>PROC<br>D: DA<br>10004                                                                            | A-0F7D-49<br>INIQUE 32<br>ER. FIELDS<br>EDURE 100<br>TE CODED<br>614).               | CHARACTERS (16 F<br>ARE SEPARATED B<br>32797).<br>SERIAL NUMBER IN | DWS:<br>57-FDA3*D:1726212345678<br>HEX BYTES GUID CODE) R<br>Y "*" AND VALUES OF FIEL<br>I FORMAT OF YYWWFFXX<br>ATCH SERIAL NUMBER OI | ANDOMLY GENE<br>DS ARE SEPARATE<br>XXXXXXX (SEE FO | RATED<br>ED USING ":" (SEE<br>RMAT                                                                                        | .71 | [ <br>[18.0]              | 8                         | NICE Norfl<br>Model #: 20<br>S/N: YYWWI<br>GUID: 612E-<br>C002-1982-;<br>CONTACT SEN<br>Made In C<br>502 |
| $\rightarrow$ | 6                                                                                                                                                          | ASSEM<br>F: MO<br>A: CA<br>QR CODE F<br>CORRECTIO                                                                                 | 1BLY LEVEL<br>DEL NUMB<br>LCULATED<br>ORMAT: N<br>DN. REFERE                         | ER. (E.G. 2GIG-DW<br>CRC16 FIELD (SEE                              | 10E-900, 2GIG-PIR1E-900<br>PROCEDURE 10032797).<br>4 (33 MODULES X 33 MO<br>O/IEC 18004:2015.                                          | ETC).                                              |                                                                                                                           | .71 | 4X<br>[18.0]              | .39[10.0]                 | QR CODE<br>Model #: 2                                                                                    |
| В             | $\bigwedge^{\wedge}$                                                                                                                                       | PART C TO                                                                                                                         | BE APPLIEI                                                                           | O ON UNIT BOX AT                                                   | FINISHED GOOD LEVEL.                                                                                                                   |                                                    |                                                                                                                           | -   | <u></u>                   | <u>′5\/4</u>              | FCC ID: EF<br>IC: 1078A-(                                                                                |
|               | 8 SERIAL NUMBER IS HUMAN READABLE (SEE FORMAT 10004614).<br>NOTE: THIS SERIAL NUMBER MUST MATCH SERIAL NUMBER ON LABEL INSTALLED AT PCB ASSEMBLY<br>LEVEL. |                                                                                                                                   |                                                                                      |                                                                    |                                                                                                                                        |                                                    |                                                                                                                           | .50 | [12.7]                    |                           | ~                                                                                                        |
|               | 9<br>10.<br>11.                                                                                                                                            | ADDITIONA<br>PRINTING TO                                                                                                          | L INFORM                                                                             |                                                                    | EIGHT DIGITS TO BE UNDE                                                                                                                | RLINED. SEE NOTI                                   | E 5 FOR                                                                                                                   | -   | × 6                       | 5 4                       | QR CODE                                                                                                  |
|               |                                                                                                                                                            |                                                                                                                                   |                                                                                      |                                                                    |                                                                                                                                        |                                                    |                                                                                                                           |     |                           |                           | LAB                                                                                                      |
| A             |                                                                                                                                                            |                                                                                                                                   |                                                                                      |                                                                    |                                                                                                                                        |                                                    | UNLESS OTHERWISE NOTED ALL<br>DIMENSIONS ARE INCHES [MM]:<br>TOLERANCES:                                                  |     | PROJECT:                  |                           |                                                                                                          |
|               |                                                                                                                                                            |                                                                                                                                   |                                                                                      |                                                                    |                                                                                                                                        |                                                    | DECIMALS ANGLES: ±0.5°<br>.XX±01 [.3] ROUNDNESS:±.005 [.13<br>.XXX±020 [.51] FLATNESS: ±.005 [.13<br>.CONCENTRICITY:±.005 | ]   | CAD OPERATOR:<br>P. BRKIC | DATE<br>10/20/202<br>DATE | 21 TITLE: L                                                                                              |
|               | THE SOLE PRO                                                                                                                                               | ATION CONTAINED IN<br>OPERTY OF Nice. ANY                                                                                         | REPRODUCTION                                                                         | IN                                                                 |                                                                                                                                        |                                                    | MATERIAL:<br>NOTED                                                                                                        |     | APPROVED:                 | DATE                      | SIZE:                                                                                                    |
|               | PART OR AS A<br>OF Nice IS PRO<br>© 2022 Nice.                                                                                                             |                                                                                                                                   | VRITTEN PERMISS                                                                      | ION                                                                |                                                                                                                                        |                                                    |                                                                                                                           |     | APPROVED:                 | DATE                      | SCALE: 2                                                                                                 |
| l             | S LULL NICC.                                                                                                                                               | 8                                                                                                                                 |                                                                                      | 7                                                                  | 6                                                                                                                                      | 5                                                  | 4                                                                                                                         | 4   |                           | 3                         |                                                                                                          |