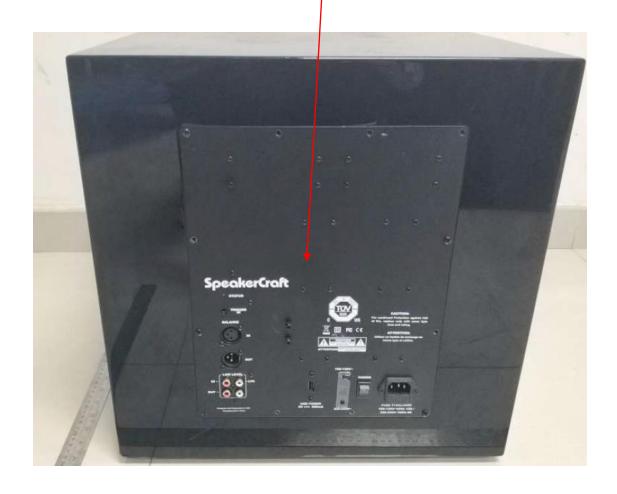

lace only with the same type **STATUS** (<del>4</del>) ATTENTION: Utiliser un fusible de rechange de meme type et calibre. This device complies with Part 15 of the FCC Rules and with Industry Canada licence-**TRIGGER** exempt RSS standard(s). Operation is subject to the following two conditions: (1) this FC CE ® NOM device may not cause harmful intererence and (2) this device must accept any interference received, including interference that may cause undesired operation. **CAUTION** IN CAN ICES-3 (B) / NMB-3 (B) ATTENTION RISQUE DE C FCC ID: EF400215 BALANCED Designed and Engineered in the USA Manufactured in China Nortek Security & Control LLC 5919 Sea Otter Place OUT Carlsbad, CA 92010 **OPTIONAL WIRELESS RECEIVER** 220-240V~ L/LFE (<del>4</del>) ON OUT **OFF** 





## Label Location