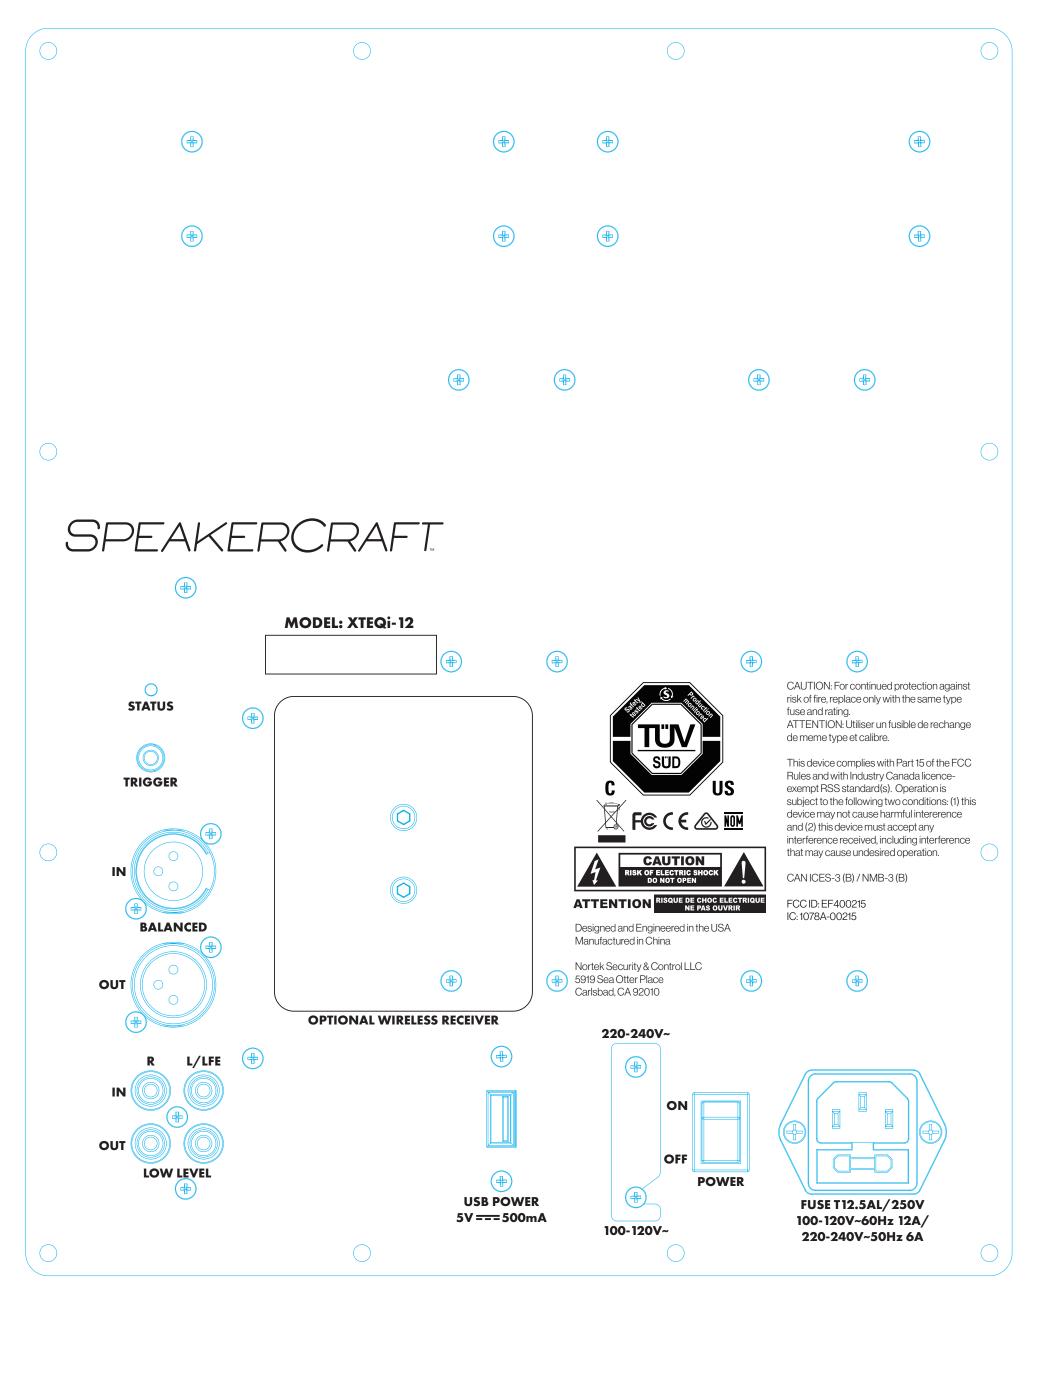

## PROFICIENT.

**MODEL: FTEQ-12** # (#) CAUTION: For continued protection against 0 risk of fire, replace only with the same type **STATUS** (<del>4</del>) ATTENTION: Utiliser un fusible de rechange de meme type et calibre. This device complies with Part 15 of the FCC Rules and with Industry Canada licence-**TRIGGER** exempt RSS standard(s). Operation is subject to the following two conditions: (1) this FC CE ® NOM device may not cause harmful intererence and (2) this device must accept any interference received, including interference that may cause undesired operation. **CAUTION** IN CAN ICES-3 (B) / NMB-3 (B) ATTENTION RISQUE DE C FCC ID: EF400215 BALANCED Designed and Engineered in the USA Manufactured in China Nortek Security & Control LLC 5919 Sea Otter Place OUT Carlsbad, CA 92010 **OPTIONAL WIRELESS RECEIVER** 220-240V~ L/LFE (<del>4</del>) ON OUT **OFF** 