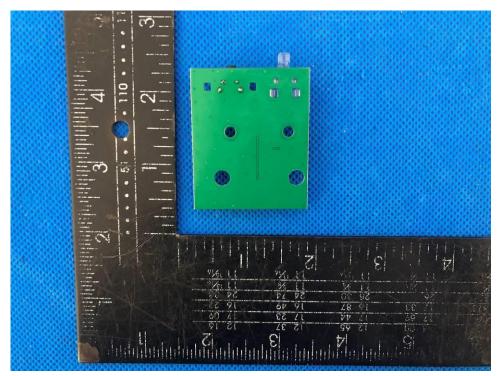

er |
|-------------------|-------------------|
| Type Designation: | EL-SC-300         |



### Figure 5. Internal view



Figure 6. Internal view

### **Photo Documentation**



Report No.: 60424873 001

Page 4 of 6

Product:System ControllerType Designation:EL-SC-300



#### Figure 7. Internal view



Figure 8. Top view of mainboard

## **Photo Documentation**



Report No.: 60424873 001

Page 5 of 6

| Product:          | System Controller |
|-------------------|-------------------|
| Type Designation: | EL-SC-300         |



Figure 9. Bottom view of mainboard



Figure 10. Top view of button board

Photo Documentation



Report No.: 60424873 001

Page 6 of 6

| Product:          | System Controller |
|-------------------|-------------------|
| Type Designation: | EL-SC-300         |



Figure 11. Bottom view of button board