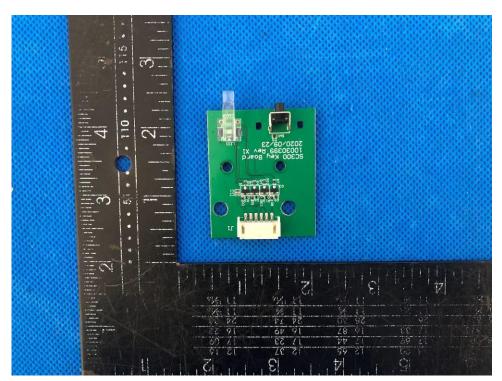

Figure 10. Top view of button board

Photo Documentation

Report No.: 60424873 001

Page 6 of 6

| Product:          | System Controller |
|-------------------|-------------------|
| Type Designation: | EL-SC-300         |