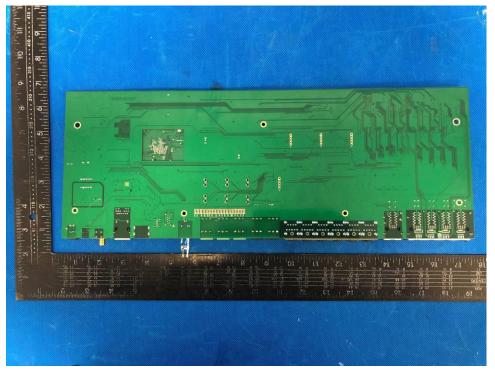

## **Photo Documentation**

Report No.: 60424873 001

Page 5 of 6

| Product:          | System Controller |
|-------------------|-------------------|
| Type Designation: | EL-SC-300         |

Figure 9. Bottom view of mainboard