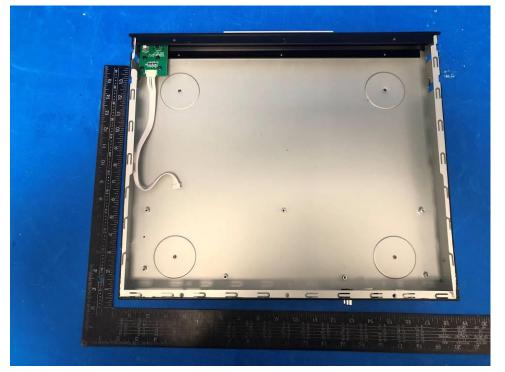

### **Photo Documentation**

Report No.: 60424873 001

Page 4 of 6

Product:System ControllerType Designation:EL-SC-300

#### Figure 7. Internal view

Figure 8. Top view of mainboard