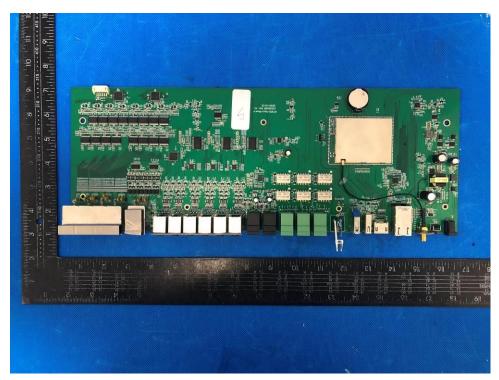

#### Figure 7. Internal view

Figure 8. Top view of mainboard

## **Photo Documentation**

Report No.: 60424873 001

Page 5 of 6

| Product:          | System Controller |
|-------------------|-------------------|
| Type Designation: | EL-SC-300         |

Figure 9. Bottom view of mainboard