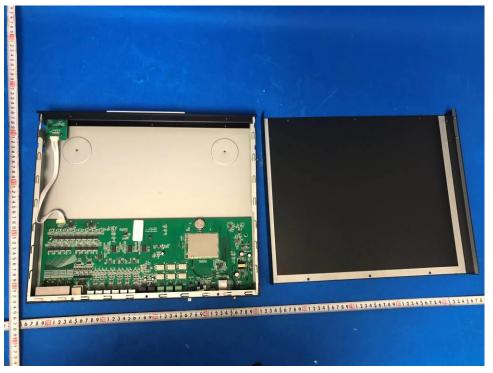

## **Photo Documentation**

Report No.: 60424873 001

Page 3 of 6

| Product:          | System Controller |
|-------------------|-------------------|
| Type Designation: | EL-SC-300         |

### Figure 5. Internal view

Figure 6. Internal view