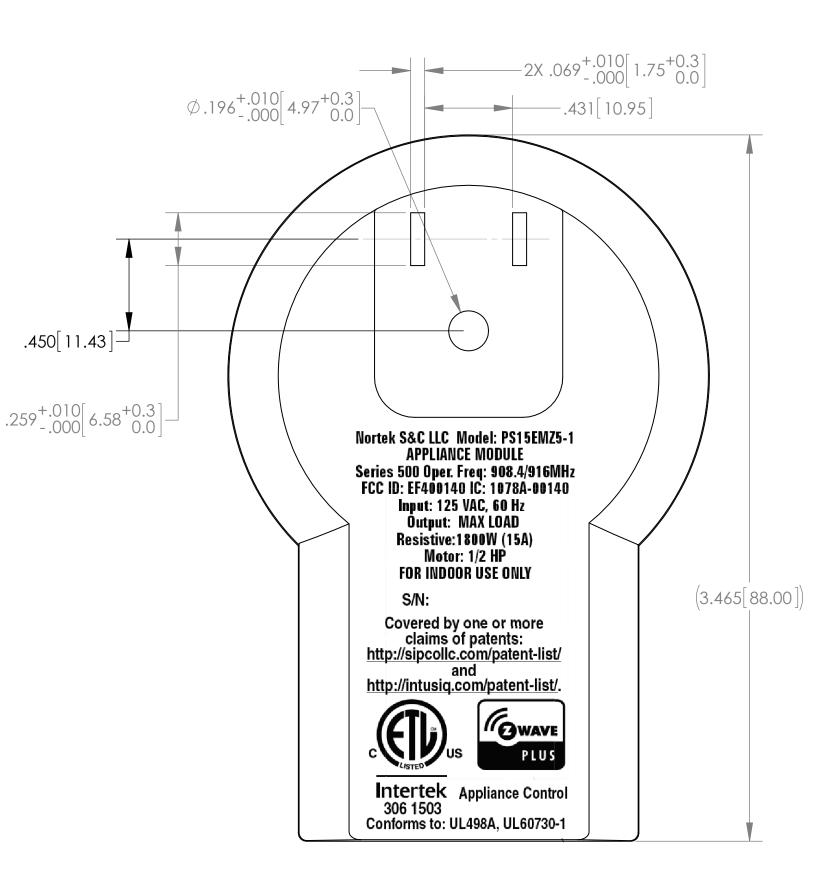

Nortek S&C LLC Model: PS15EMZ5-1 APPLIANCE MODULE Series 500 Oper. Freq: 908.4/916MHz FCC ID: EF400140 IC: 1078A-00140 Input: 125 VAC, 60 Hz Output: MAX LOAD Resistive: 1800W (15A) Motor: 1/2 HP FOR INDOOR USE ONLY

S/N:

Covered by one or more claims of patents:
http://sipcollc.com/patent-list/and
http://intusiq.com/patent-list/.

Intertek Appliance Control 306 1503 Conforms to: UL498A, UL60730-1

LABEL, FCC/SERIAL NO, SWITCH, PLUGZ

LINEAR P/N: 10010277 X12

PROCESS: TO BE MARKED WITH LASER.

SERIAL NUMBER FONT: AERIAL NARROW (2.5mm) 7pt

FIXED TEXT "S/N:"

SERIAL NUMBER: YYDDDMXXXXX SEE 10009912 FOR FORMAT SERIAL NUMBER SHALL BE UNIQUE FOR EACH UNIT PRODUCED.

SERIAL NUMBER TO BE CORRELATED TO PRODUCT BUILD DOCUMENTATION

AND MAINTAINED IN PRODUCT HISTORY DATABASE.

BUILD DOCUMENTATION DATABASE TO INCLUDE INFORMATION RECORDED PER PRODUCT TEST PROCEDURE.

TOLERANCE: ± .020"

LASER COLOR: PANTONE PMS COOL GRAY 8 C.

SCALE: 1-1

NOTE: FOR MECHANICAL DETAILS SEE DRAWING 10009624 AND IMAGE FOR

ARTWORK PLACEMENT.

## **BACK VIEW**