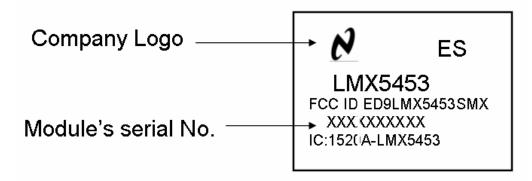

The FCC ID will be placed on top of the module LMX5453 as below. Example:

## National Semiconductor Corp.

Module Logo Drawing

IUT name: LMX5453 USB Adapter

FCC ID: ED9LMX5453SMX

if the module is installed inside another device, then the outside of the device into which the module is installed must displayed a label referring to the enclosed module. This exterior label can use wording such as the following: