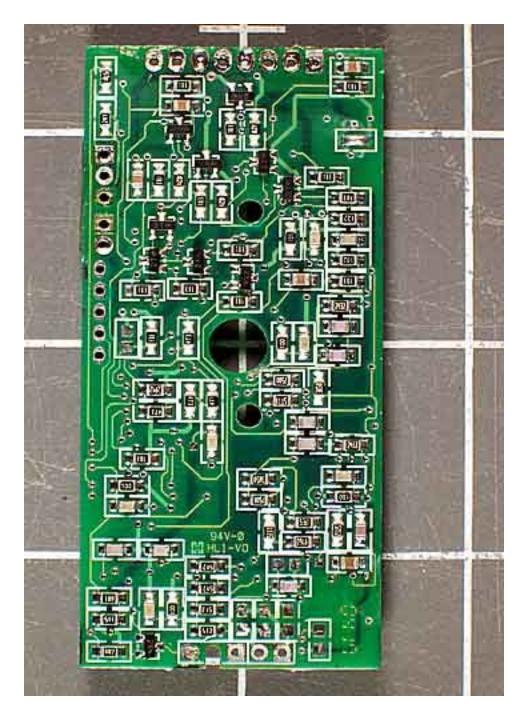

Main PCB Bottom

TX PCB Top

TX PCB Top with Shield Removed

TX PCB Top Closeup 1

TX PCB Top Closeup 2

TX PCB Top Closeup 3

TX PCB Bottom

TX PCB Bottom Closeup 1