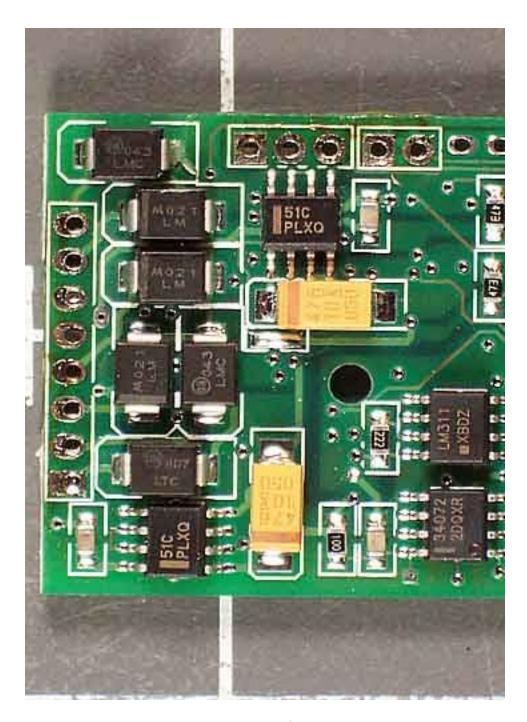

Main PCB Top Closeup 5

Main PCB Top Closeup Antenna Output with Shield Removed

Main PCB Top Closeup TX Circuit Underside

Main PCB Top Closeup TX Underside Closeup

Main PCB Top Closeup TX Underside Closeup with Shield Removed