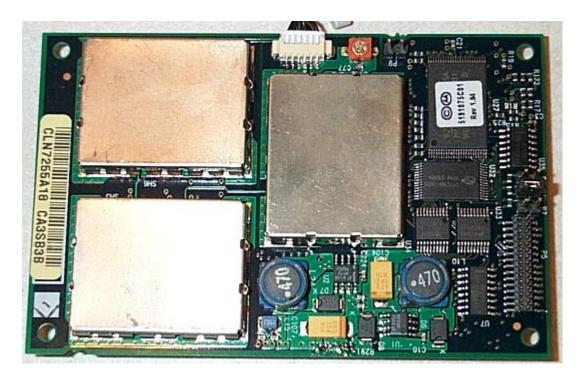

## 9.0 Internal Photographs

Figure 9.0-1 Transceiver PCB top view

Exhibit 9 FCC ID: E9U6188 12/04/00

Figure 9.0-2 Transceiver PCB top view with RF shields removed

Figure 9.0-3 Transceiver PCB back view

Exhibit 9 FCC ID: E9U6188 12/04/00 Note: the photograph labeled page 3 of 4 is provided with Exhibit 5. This photograph contains confidential information.