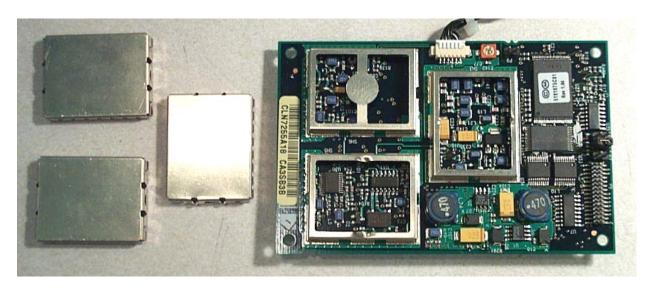

## 9.0 Internal Photographs

Figure 9.0-1 Transceiver PCB top view

Exhibit 9 FCC ID: E9U6188 12/04/00

Figure 9.0-2 Transceiver PCB top view with RF shields removed

Figure 9.0-3 Transceiver PCB back view

Exhibit 9 FCC ID: E9U6188 12/04/00 Note: the photograph labeled page 3 of 4 is provided with Exhibit 5. This photograph contains confidential information.