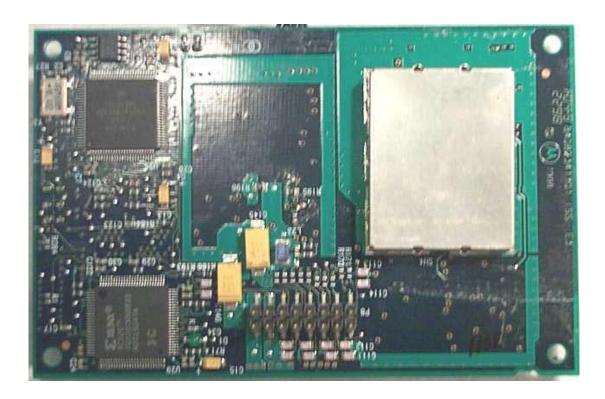

## 9.0 Internal Photographs

Figure 9.0-1 Transceiver PCB top view

Exhibit 9 FCC ID: E9U6188 12/04/00

Figure 9.0-2 Transceiver PCB top view with RF shields removed

Figure 9.0-3 Transceiver PCB back view

Exhibit 9 FCC ID: E9U6188 12/04/00 Note: the photograph labeled page 3 of 4 is provided with Exhibit 5. This photograph contains confidential information.