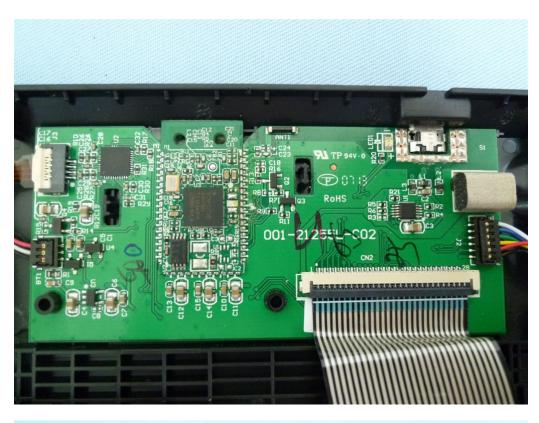

## **Photo Documentation**

Page 3 of 8

Report No.: 10040968 001

Product:ThinkPad Compact Bluetooth Keyboard with TrackPointType Designation:KT-1255

**Photo Documentation** 

Page 4 of 8

Report No.: 10040968 001