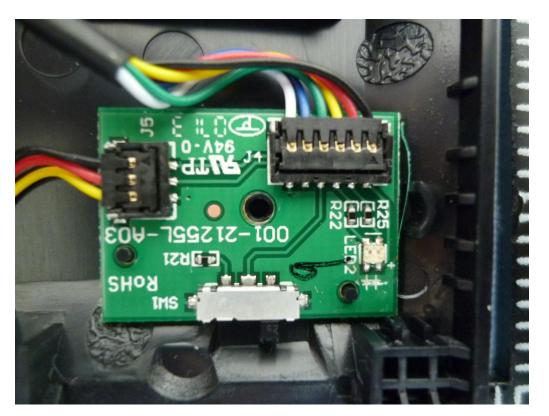

Type Designation: KT-1255

**Photo Documentation** 

10040968 001

Page 6 of 8

Product:

Report No.: ThinkPad Compact Bluetooth Keyboard with TrackPoint

KT-1255 Type Designation:

**Photo Documentation** 