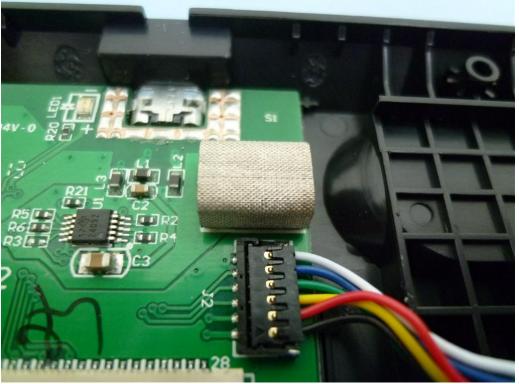

Product:

ThinkPad Compact Bluetooth Keyboard with TrackPoint

KT-1255 Type Designation:

**Photo Documentation** 

10040968 001

Page 5 of 8

Product:

Report No.: ThinkPad Compact Bluetooth Keyboard with TrackPoint