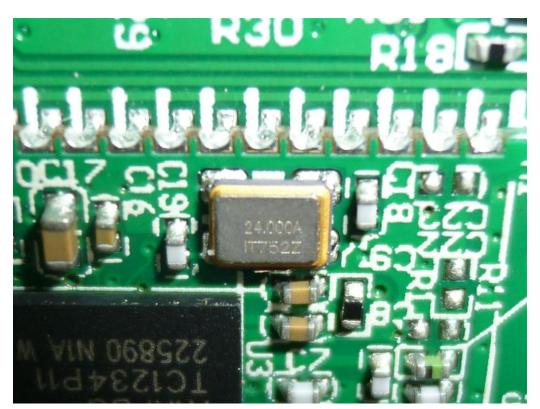

10040968 001

Report No.:

Page 7 of 8

Product:

ThinkPad Compact Bluetooth Keyboard with TrackPoint ion: KT-1255

**Photo Documentation** 

Page 8 of 8

Report No.: