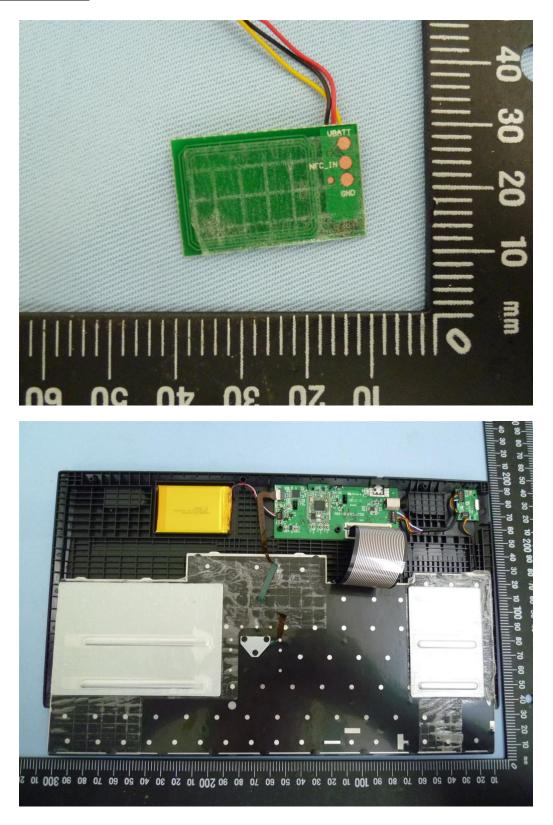

Product:

ThinkPad Compact Bluetooth Keyboard with TrackPoint

KT-1255 Type Designation:

**Photo Documentation** 

10040968 001

Page 5 of 8

Product:

Report No.: ThinkPad Compact Bluetooth Keyboard with TrackPoint