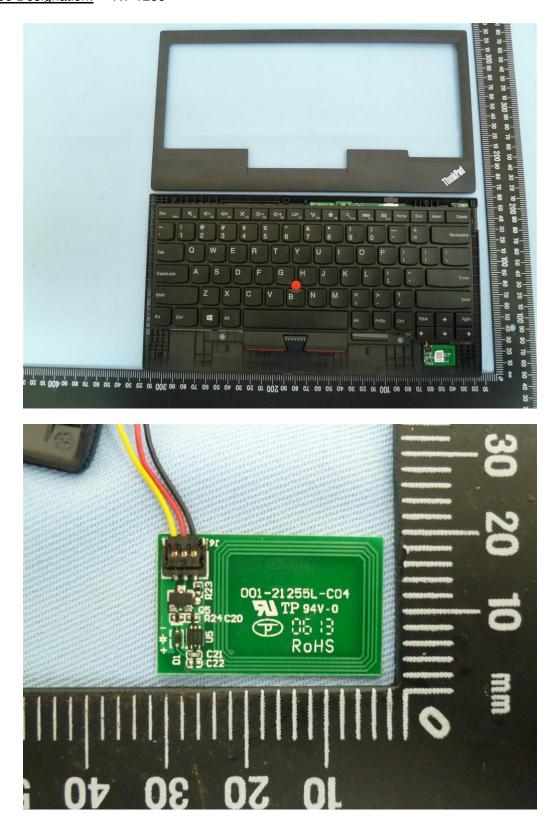

## **Photo Documentation**

Page 3 of 8

Report No.: 10040968 001

Product:ThinkPad Compact Bluetooth Keyboard with TrackPointType Designation:KT-1255

**Photo Documentation** 

Page 4 of 8

Report No.: 10040968 001