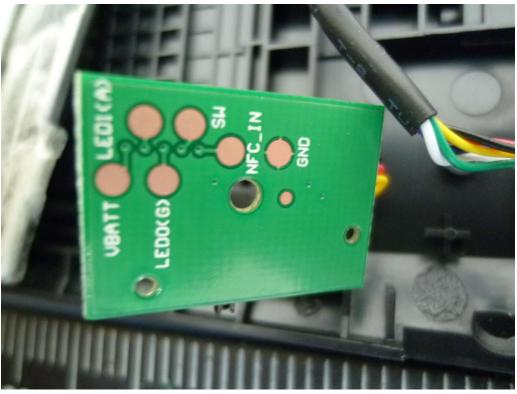

10040968 001

Report No.:

Page 7 of 8

Product:

ThinkPad Compact Bluetooth Keyboard with TrackPoint ion: KT-1255

**Photo Documentation** 

Page 8 of 8

Report No.: