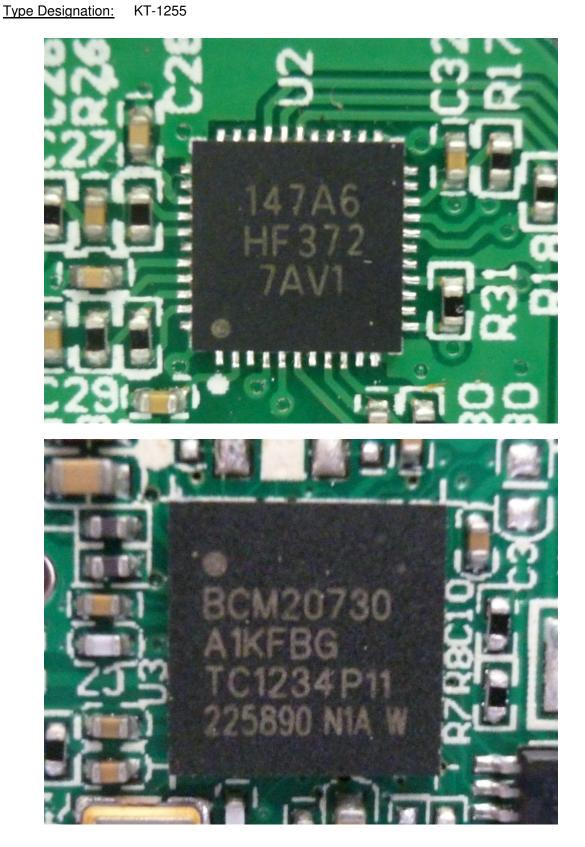

Type Designation: KT-1255

**Photo Documentation** 

10040968 001

Page 6 of 8

Product:

Report No.: ThinkPad Compact Bluetooth Keyboard with TrackPoint

KT-1255 Type Designation:

**Photo Documentation** 