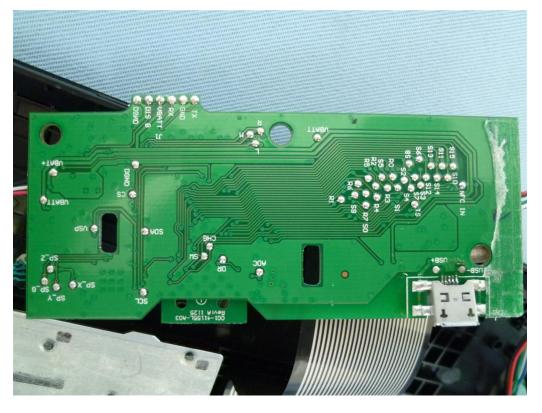

n:KT-1255



**Photo Documentation** 



Page 4 of 8

Report No.: 10040968 001

Product:

ThinkPad Compact Bluetooth Keyboard with TrackPoint

KT-1255 Type Designation:



**Photo Documentation** 



10040968 001

Page 5 of 8

Product:

Report No.: ThinkPad Compact Bluetooth Keyboard with TrackPoint

Type Designation: KT-1255





**Photo Documentation** 



10040968 001

Page 6 of 8

Product:

Report No.: ThinkPad Compact Bluetooth Keyboard with TrackPoint

KT-1255 Type Designation:





**Photo Documentation** 



10040968 001

Report No.:

Page 7 of 8

Product:

ThinkPad Compact Bluetooth Keyboard with TrackPoint ion: KT-1255



**Photo Documentation** 



Page 8 of 8

Report No.:

10040968 001

Product:

ThinkPad Compact Bluetooth Keyboard with TrackPoint

KT-1255 Type Designation: