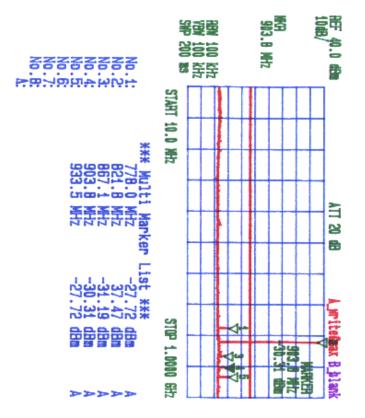

#### MICROWAVE DATA SYSTEMS MDS 9710A DATA TRANSCEIVER, 806 -821 MHz Tx Freq.: 82/ MHz, RF Output Power: 7/ Watts Peak TRANSMITTER ANTENNA POWER CONDUCTED EMISSIONS

Date:July 27 2000 Tested by: Hung Trinh