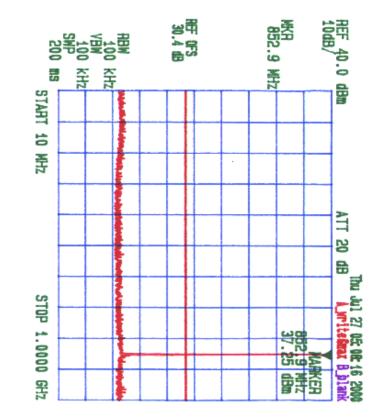

## MICROWAVE DATA SYSTEMS MDS 9710A DATA TRANSCEIVER, 806 -821 MHz Tx Freq.: <u>8/3.5</u> MHz, RF Output Power: <u>7.2</u> Watts Peak

TRANSMITTER ANTENNA POWER CONDUCTED EMISSIONS

Date:July 2000 Tested by: Hung Trinh