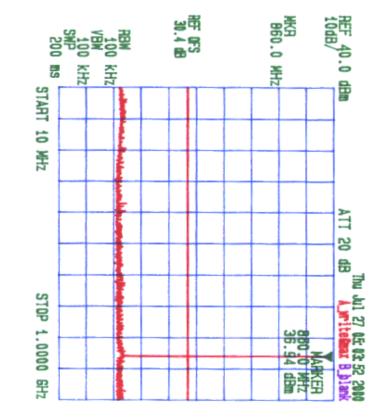

#### MICROWAVE DATA SYSTEMS MDS 9710A DATA TRANSCEIVER, 806 -821 MHz Tx Freq.: 82/ MHz, RF Output Power: 7/ Watts Peak TRANSMITTER ANTENNA POWER CONDUCTED EMISSIONS

Date:July 27 2000 Tested by: Hung Trinh