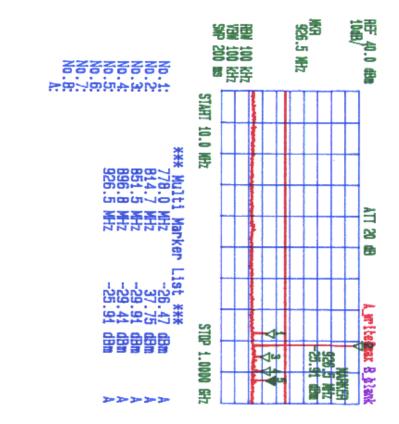

# MICROWAVE DATA SYSTEMS MDS 9710A DATA TRANSCEIVER, 896 - 901 MHz

Date:July <u>2000</u> Tested by: Hung Trinh