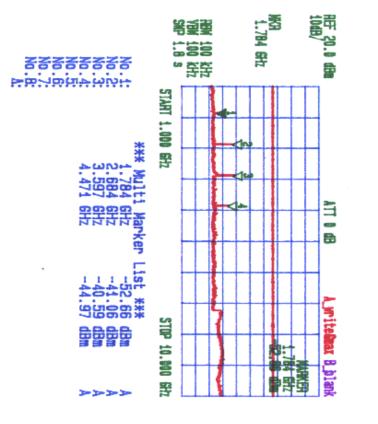

1.874 GHz 副部 「松田田 1.000 -° 55 000000 P-00-JODULA WINH START 1.000 GHz ພາຍອາຍາວ Τ -8 죸 mitel STOP 10.000 ę Bulan 8 Name and Address of the Owner, where the