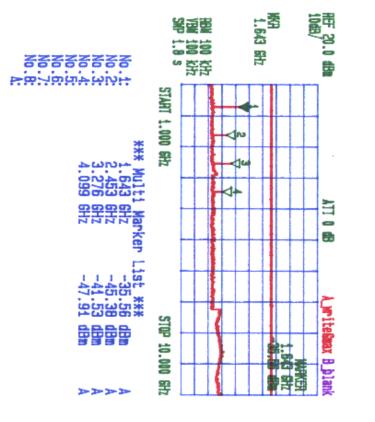

## MICROWAVE DATA SYSTEMS MDS 9710A DATA TRANSCEIVER, 806 -821 MHz Tx Freq.: <u>306</u> MHz, RF Output Power: <u>76</u> Watts Peak TRANSMITTER ANTENNA POWER CONDUCTED EMISSIONS

Date:July 27 2000 Tested by: Hung Trinh







## MICROWAVE DATA SYSTEMS MDS 9710A DATA TRANSCEIVER, 806 -821 MHz Tx Freq.: <u>8/3.5</u> MHz, RF Output Power: <u>7.2</u> Watts Peak

TRANSMITTER ANTENNA POWER CONDUCTED EMISSIONS

Date:July 2000 Tested by: Hung Trinh







#### MICROWAVE DATA SYSTEMS MDS 9710A DATA TRANSCEIVER, 806 -821 MHz Tx Freq.: 82/ MHz, RF Output Power: 7/ Watts Peak TRANSMITTER ANTENNA POWER CONDUCTED EMISSIONS

Date:July 27 2000 Tested by: Hung Trinh





PLOT 23 OF 30







PLOT 24 OF 30







PLOT 25 OF 30



Date:July <u>2000</u> Tested by: Hung Trinh







# MICROWAVE DATA SYSTEMS MDS 9710A DATA TRANSCEIVER, 896 - 901 MHz

Date:July <u>2000</u> Tested by: Hung Trinh















### MICROWAVE DATA SYSTEMS MDS 9710A DATA TRANSCEIVER, 935 - 940 MHz Tx Freq.: \_\_\_\_\_\_MHz, RF Output Power: \_\_\_\_\_\_Watts Peak TRANSMITTER ANTENNA POWER CONDUCTED EMISSIONS

Date:July 2000 Tested by: Hung Trinh





PLOT 29 OF 30



### MICROWAVE DATA SYSTEMS MDS 9710A DATA TRANSCEIVER, 935 - 940 MHz Tx Freq.: <u>940</u> MHz, RF Output Power: <u>6,9</u> Watts Peak

TRANSMITTER ANTENNA POWER CONDUCTED EMISSIONS

Date:July <u>2</u> 2000 Tested by: Hung Trinh

1.874 GHz 副部 「松田田 1.000 -° 55 000000 P-00-JODULA WINH START 1.000 GHz ພາຍອາຍາວ Τ -8 죸 mi