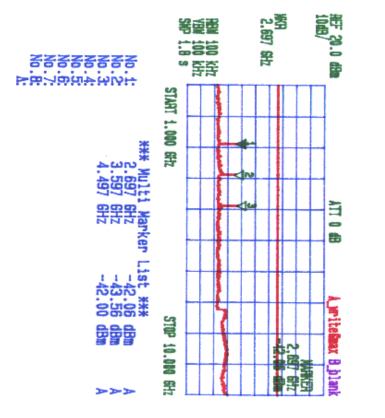

# MICROWAVE DATA SYSTEMS MDS 9710A DATA TRANSCEIVER, 896 - 901 MHz

Date:July <u>2000</u> Tested by: Hung Trinh