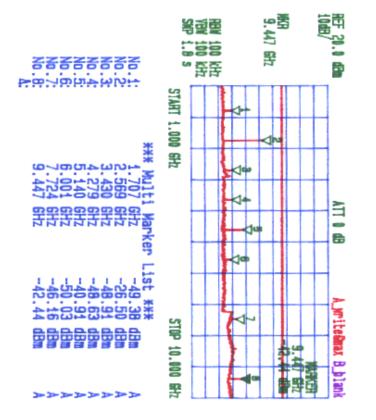

### MICROWAVE DATA SYSTEMS MDS 9710A DATA TRANSCEIVER, 935 - 940 MHz Tx Freq.: \_\_\_\_\_\_MHz, RF Output Power: \_\_\_\_\_\_Watts Peak TRANSMITTER ANTENNA POWER CONDUCTED EMISSIONS

Date:July 2000 Tested by: Hung Trinh

### MICROWAVE DATA SYSTEMS MDS 9710A DATA TRANSCEIVER, 935 - 940 MHz Tx Freq.: <u>940</u> MHz, RF Output Power: <u>6,9</u> Watts Peak

TRANSMITTER ANTENNA POWER CONDUCTED EMISSIONS

Date:July <u>2</u> 2000 Tested by: Hung Trinh