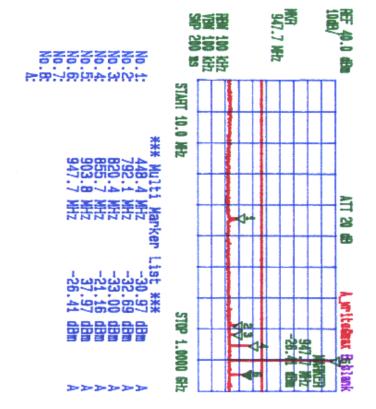

### MICROWAVE DATA SYSTEMS MDS 9710A DATA TRANSCEIVER, 935 - 940 MHz Tx Freq.: \_\_\_\_\_\_MHz, RF Output Power: \_\_\_\_\_\_Watts Peak TRANSMITTER ANTENNA POWER CONDUCTED EMISSIONS

Date:July 2000 Tested by: Hung Trinh