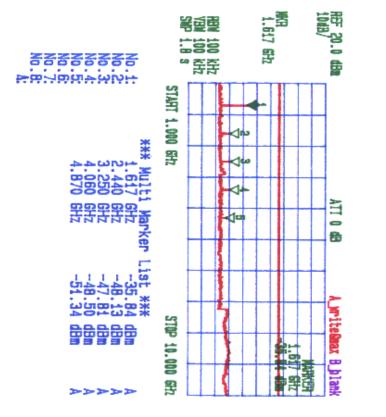

PLOT 23 OF 30

PLOT 24 OF 30

PLOT 25 OF 30

Date:July <u>2000</u> Tested by: Hung Trinh