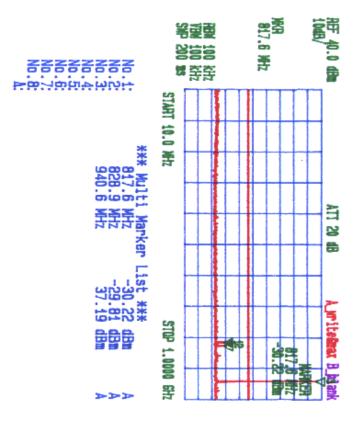

# MICROWAVE DATA SYSTEMS MDS 9710A DATA TRANSCEIVER, 896 - 901 MHz

Date:July <u>2000</u> Tested by: Hung Trinh