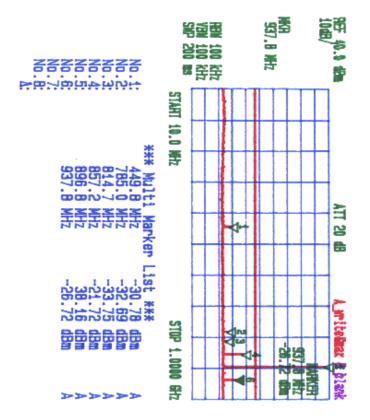

#### MICROWAVE DATA SYSTEMS MDS 9710A DATA TRANSCEIVER, 806 -821 MHz Tx Freq.: 82/ MHz, RF Output Power: 7/ Watts Peak TRANSMITTER ANTENNA POWER CONDUCTED EMISSIONS

Date:July 27 2000 Tested by: Hung Trinh