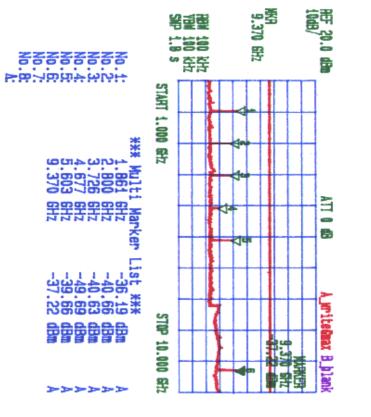

### MICROWAVE DATA SYSTEMS MDS 9710A DATA TRANSCEIVER, 935 - 940 MHz Tx Freq.: <u>940</u> MHz, RF Output Power: <u>6,9</u> Watts Peak

TRANSMITTER ANTENNA POWER CONDUCTED EMISSIONS

Date:July <u>2</u> 2000 Tested by: Hung Trinh