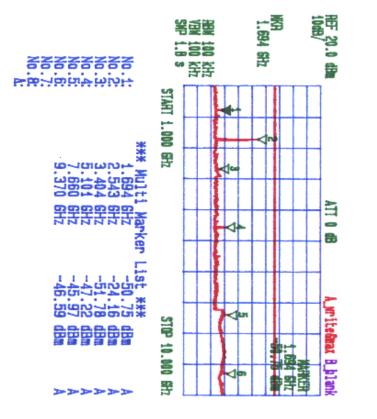

# MICROWAVE DATA SYSTEMS MDS 9710A DATA TRANSCEIVER, 896 - 901 MHz

Date:July <u>2000</u> Tested by: Hung Trinh