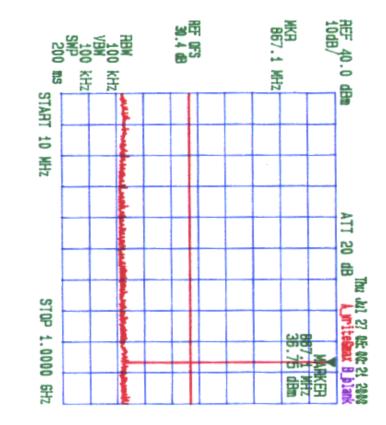

## MICROWAVE DATA SYSTEMS MDS 9710A DATA TRANSCEIVER, 806 -821 MHz Tx Freq.: <u>8/3.5</u> MHz, RF Output Power: <u>7.2</u> Watts Peak

TRANSMITTER ANTENNA POWER CONDUCTED EMISSIONS

Date:July 2000 Tested by: Hung Trinh