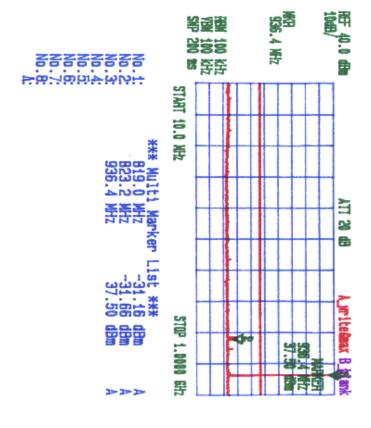

### MICROWAVE DATA SYSTEMS MDS 9710A DATA TRANSCEIVER, 935 - 940 MHz Tx Freq.: \_\_\_\_\_\_MHz, RF Output Power: \_\_\_\_\_\_Watts Peak TRANSMITTER ANTENNA POWER CONDUCTED EMISSIONS

Date:July 2000 Tested by: Hung Trinh

### MICROWAVE DATA SYSTEMS MDS 9710A DATA TRANSCEIVER, 935 - 940 MHz Tx Freq.: <u>940</u> MHz, RF Output Power: <u>6,9</u> Watts Peak

TRANSMITTER ANTENNA POWER CONDUCTED EMISSIONS

Date:July <u>2</u> 2000 Tested by: Hung Trinh