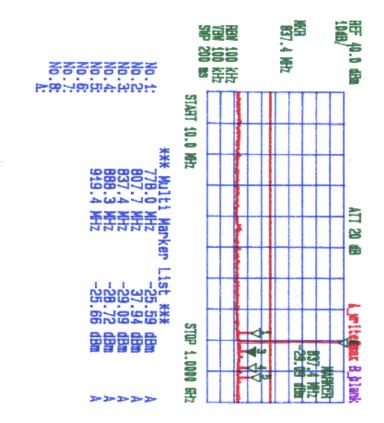

#### MICROWAVE DATA SYSTEMS MDS 9710A DATA TRANSCEIVER, 806 -821 MHz Tx Freq.: 82/ MHz, RF Output Power: 7/ Watts Peak TRANSMITTER ANTENNA POWER CONDUCTED EMISSIONS

Date:July 27 2000 Tested by: Hung Trinh