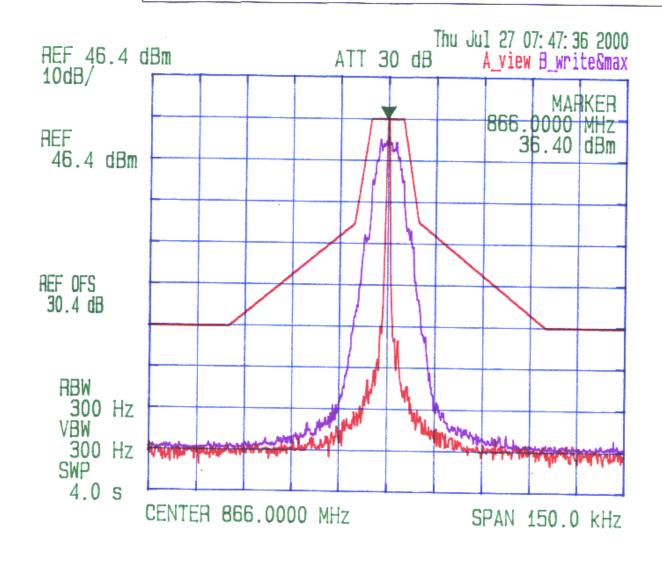

MDS 9710A DATA TRANSCEIVER, 851 - 866 MHz

Tx Freq.: RF Output Power: RF Output Power

Emission Mask G

MDS 9710A DATA TRANSCEIVER, 851 - 866 MHz

Tx Freq.: 866 MHz, RF Output Power: 60 Watts Peak
Emission Mask G