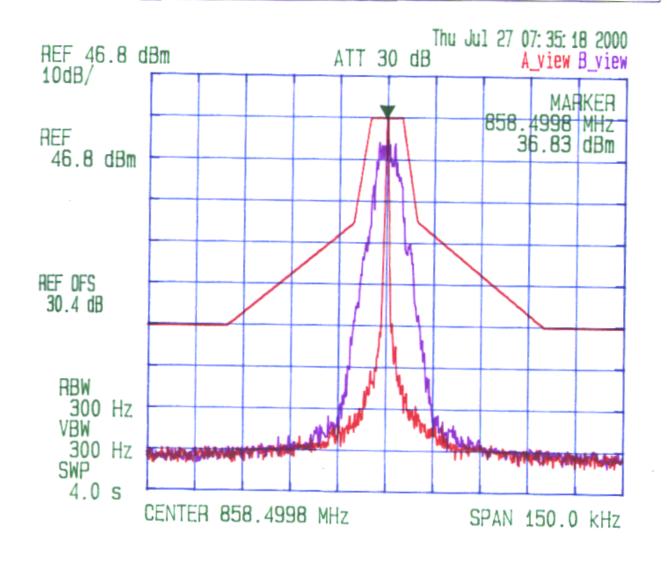

MDS 9710A DATA TRANSCEIVER, 851 - 866 MHz

Tx Freq.: RF Output Power: RF Output Power

Emission Mask G

MDS 9710A DATA TRANSCEIVER, 851 - 866 MHz

Tx Freq.: 866 MHz, RF Output Power: 60 Watts Peak
Emission Mask G