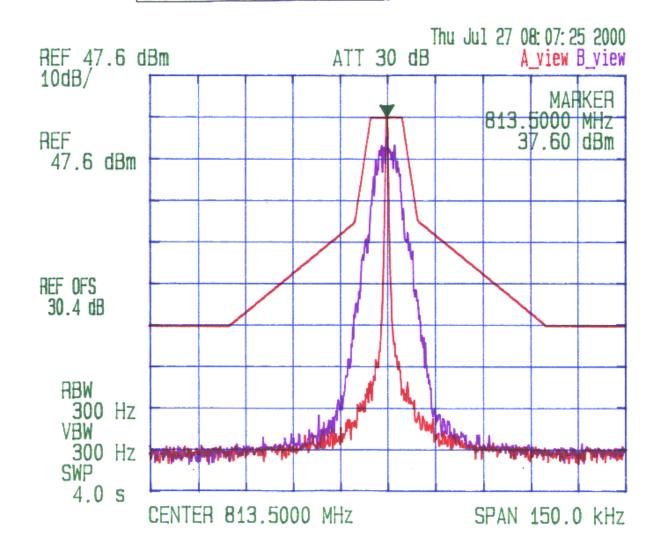

MDS 9710A DATA TRANSCEIVER, 806 - 821 MHz

Tx Freq.: 806 MHz, RF Output Power: 7, 6 Watts Peak
Emission Mask G

MDS 9710A DATA TRANSCEIVER, 806 - 821 MHz

Tx Freq.: 8/3.5 MHz, RF Output Power: 7.2 Watts Peak
Emission Mask G