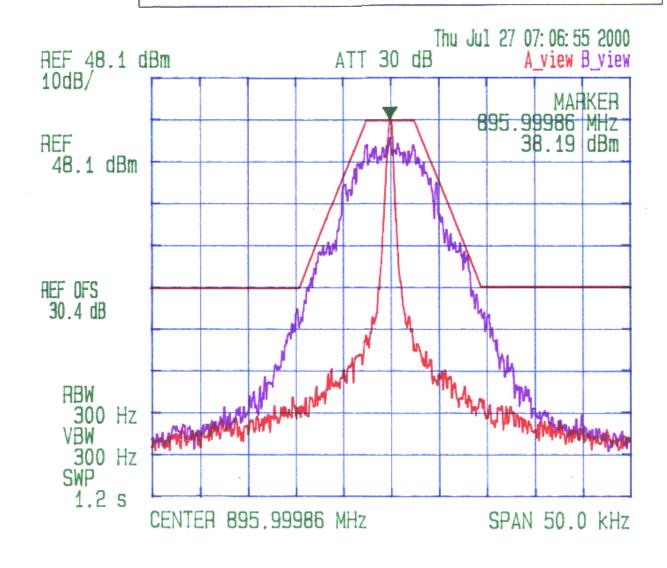

MDS 9710A DATA TRANSCEIVER, 896 - 901 MHz

Tx Freq.: 896 MHz, RF Output Power: 8.9 Watts Peak

Emission Mask J

MDS 9710A DATA TRANSCEIVER, 896 - 901 MHz

Tx Freq.: 901 MHz, RF Output Power: 9,3 Watts Peak

Emission Mask J