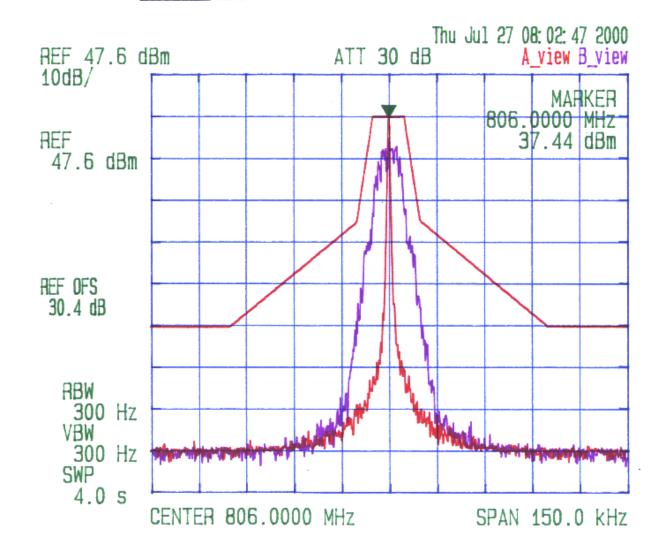

MDS 9710A DATA TRANSCEIVER, 806 - 821 MHz

Tx Freq.: 806 MHz, RF Output Power: 7, 6 Watts Peak
Emission Mask G

MDS 9710A DATA TRANSCEIVER, 806 - 821 MHz

Tx Freq.: 8/3.5 MHz, RF Output Power: 7.2 Watts Peak
Emission Mask G