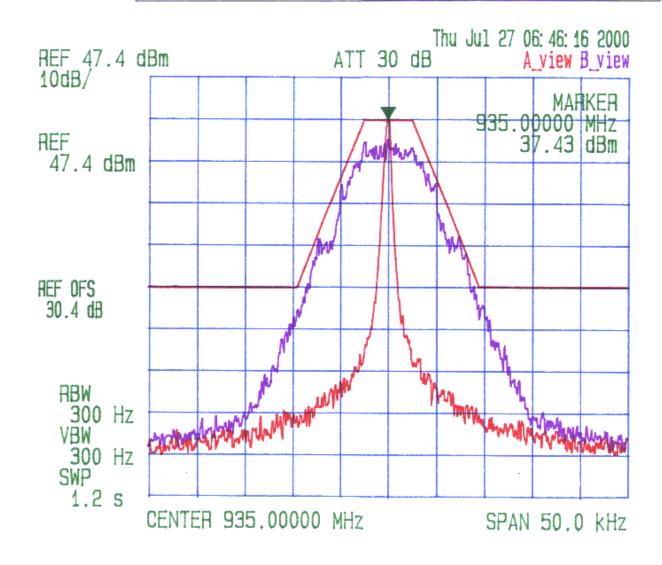

MDS 9710A DATA TRANSCEIVER, 935 - 940 MHz

Tx Freq.: 9.35 MHz, RF Output Power: 7./ Watts Peak
Emission Mask J

MDS 9710A DATA TRANSCEIVER, 935 - 940 MHz

Tx Freq.: 940 MHz, RF Output Power: 6.9 Watts Peak

**Emission Mask J** 