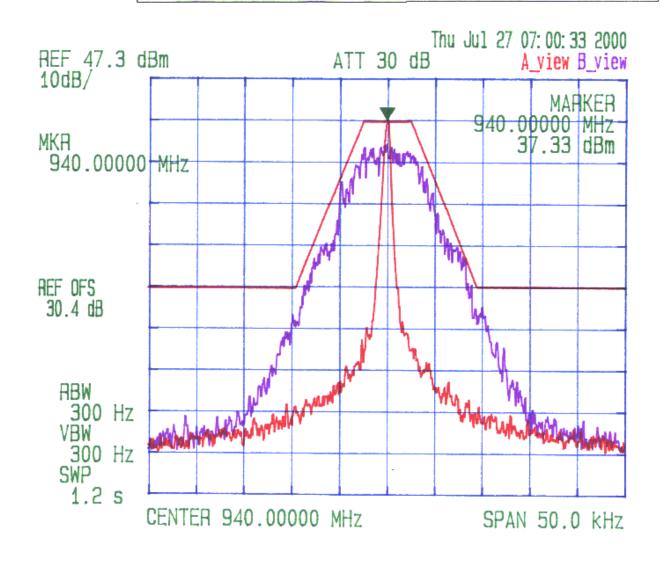

MDS 9710A DATA TRANSCEIVER, 935 - 940 MHz

Tx Freq.: 9.35 MHz, RF Output Power: 7./ Watts Peak
Emission Mask J

MDS 9710A DATA TRANSCEIVER, 935 - 940 MHz

Tx Freq.: 940 MHz, RF Output Power: 6.9 Watts Peak

**Emission Mask J** 