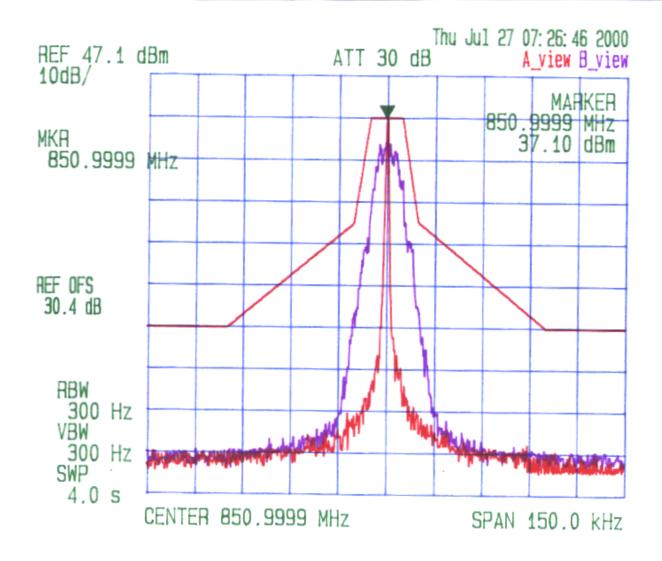

MDS 9710A DATA TRANSCEIVER, 806 - 821 MHz

Tx Freq.: 821 MHz, RF Output Power: 7./ Watts Peak

Emission Mask G

MDS 9710A DATA TRANSCEIVER, 851 - 866 MHz

Tx Freq.: 85/ MHz, RF Output Power: 6.8 Watts Peak
Emission Mask G

MDS 9710A DATA TRANSCEIVER, 851 - 866 MHz

Tx Freq.: RF Output Power: RF Output Power

Emission Mask G

MDS 9710A DATA TRANSCEIVER, 851 - 866 MHz

Tx Freq.: 866 MHz, RF Output Power: 60 Watts Peak
Emission Mask G