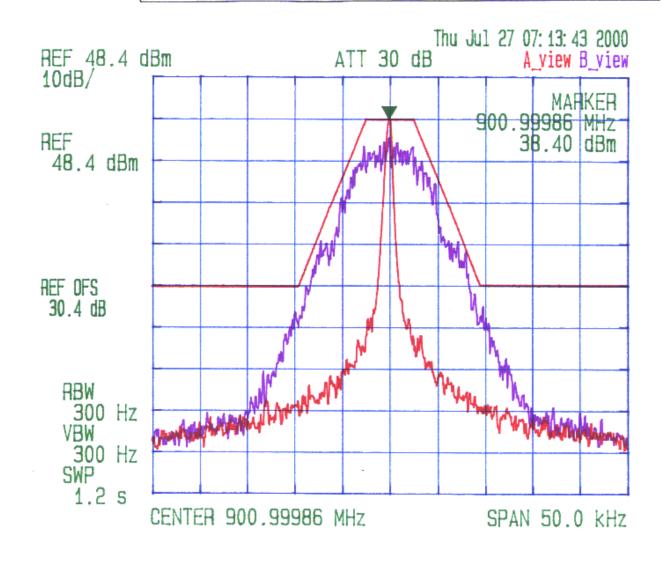

MDS 9710A DATA TRANSCEIVER, 896 - 901 MHz

Tx Freq.: 896 MHz, RF Output Power: 8.9 Watts Peak

Emission Mask J

MDS 9710A DATA TRANSCEIVER, 896 - 901 MHz

Tx Freq.: 901 MHz, RF Output Power: 9,3 Watts Peak

Emission Mask J