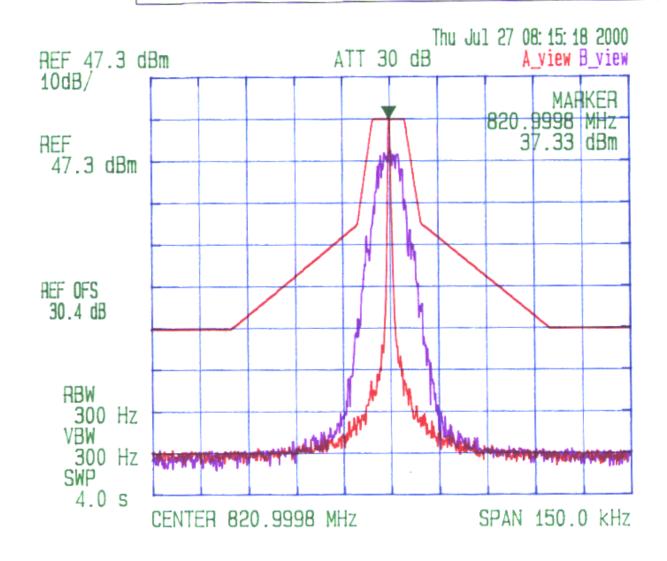

MDS 9710A DATA TRANSCEIVER, 806 - 821 MHz

Tx Freq.: 821 MHz, RF Output Power: 7./ Watts Peak

Emission Mask G

MDS 9710A DATA TRANSCEIVER, 851 - 866 MHz

Tx Freq.: 85/ MHz, RF Output Power: 6.8 Watts Peak
Emission Mask G