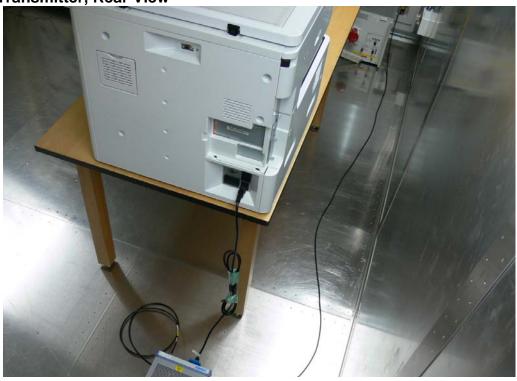

Photograph 3: Set-up for AC Power Line Conducted Emission of Transmitter, Front View

Photograph 4: Set-up for AC Power Line Conducted Emission of Transmitter, Rear View

Photograph 5: Set-up for Radiated Emission of Transmitter, Front View, above 30MHz