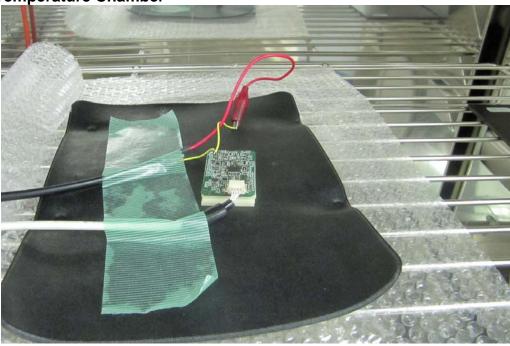

## 1. Photographs of the Test Setup

This is the test setup photos of test report 12607335 002. Details refer to test report.

Photograph 2: Set-up for Conducted Tests at Antenna Port, inside Temperature Chamber