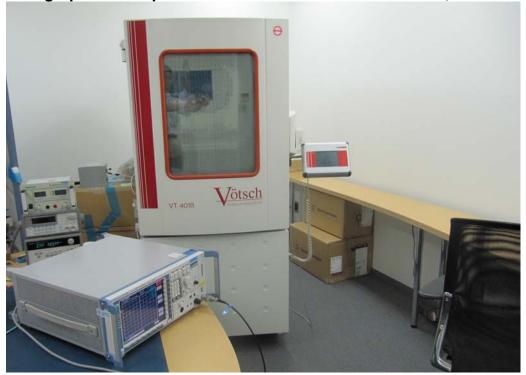

## 1. Photographs of the Test Setup

This is the test setup photos of test report 12607335 002. Details refer to test report.

Photograph 2: Set-up for Conducted Tests at Antenna Port, inside Temperature Chamber