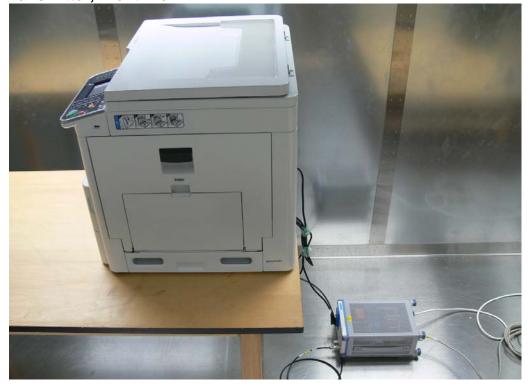

Photograph 3: Set-up for AC Power Line Conducted Emission of Transmitter, Front View

Photograph 4: Set-up for AC Power Line Conducted Emission of Transmitter, Rear View

Photograph 5: Set-up for Radiated Emission of Transmitter, Front View, above 30MHz