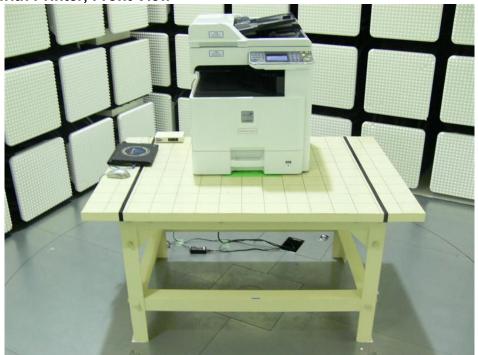

Photograph 11: Set-up for Radiated Emission of Transmitter, Configuration with Printer, Front View

Photograph 12: Set-up for Radiated Emission of Transmitter, Configuration with Printer, Rear View

Photograph 13: Set-up for AC Power Line Conducted Emission of Transmitter, Configuration with Test Jig, Front View