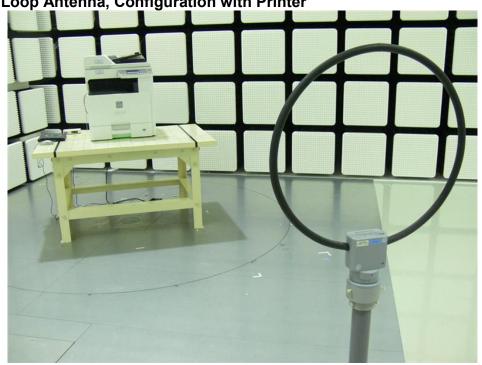

Photograph 8: Set-up for Radiated Emission of Transmitter, Configuration with Test Jig, Front View

Photograph 9: Set-up for Radiated Emission of Transmitter, Configuration with Test Jig, Rear View

Photograph 10: Set-up for Radiated Emission of Transmitter including Loop Antenna, Configuration with Printer