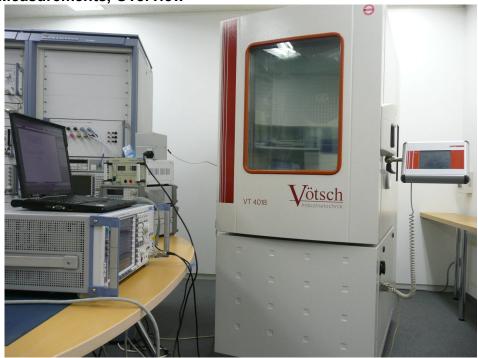

Photograph 3: Set-up for Antenna Port Conducted Emission Measurements, inside Temperature Chamber

Photograph 4: Set-up for Radiated Emission, Configuration with Test Jig, EUT Orientation X-Axis

Photograph 5: Set-up for Radiated Emission, Configuration with Test Jig, EUT Orientation Y-Axis