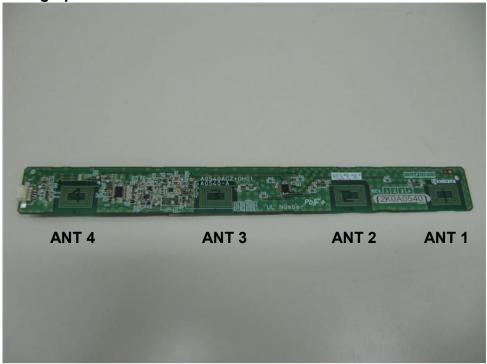

## **Photographs of the Test Setup**

This document contains the test setup photographs for test report 12607855 001 by TUV Rheinland Japan Ltd. Refer to the test report for more details.

Photograph 2: Set-up for Antenna Port Conducted Emission Measurements, Overview