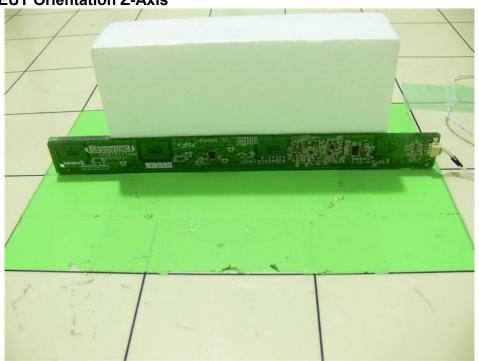

Project Nr. 214004465 Report Nr.

Photograph 6: Set-up for Radiated Emission, Configuration with Test Jig, EUT Orientation Z-Axis

Photograph 7: Set-up for Radiated Emission of Transmitter including Loop Antenna, Configuration with Test Jig