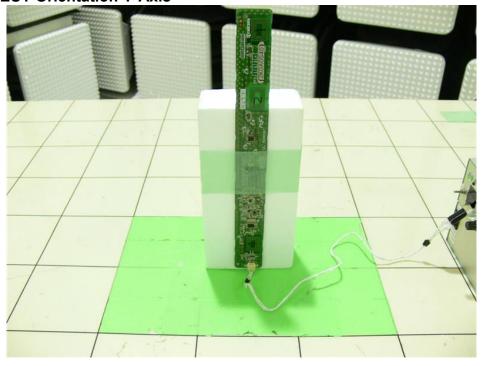

Photograph 3: Set-up for Antenna Port Conducted Emission Measurements, inside Temperature Chamber

Photograph 4: Set-up for Radiated Emission, Configuration with Test Jig, EUT Orientation X-Axis

Photograph 5: Set-up for Radiated Emission, Configuration with Test Jig, EUT Orientation Y-Axis