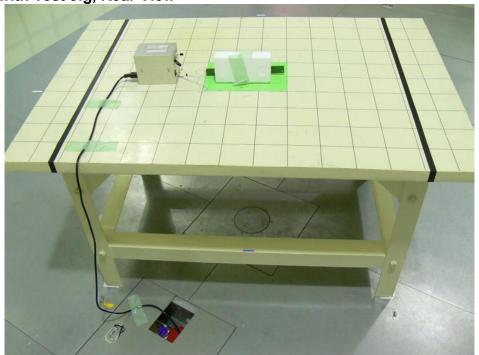

Photograph 8: Set-up for Radiated Emission of Transmitter, Configuration with Test Jig, Front View

Photograph 9: Set-up for Radiated Emission of Transmitter, Configuration with Test Jig, Rear View

Photograph 10: Set-up for Radiated Emission of Transmitter including Loop Antenna, Configuration with Printer