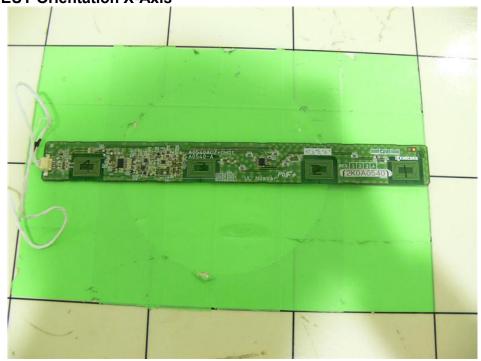

Photograph 3: Set-up for Antenna Port Conducted Emission Measurements, inside Temperature Chamber

Photograph 4: Set-up for Radiated Emission, Configuration with Test Jig, EUT Orientation X-Axis

Photograph 5: Set-up for Radiated Emission, Configuration with Test Jig, EUT Orientation Y-Axis