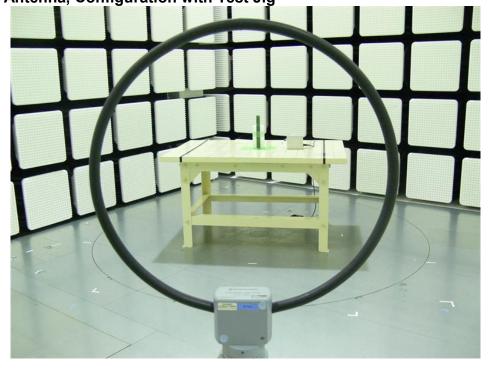

Project Nr. 214004465 Report Nr.

Photograph 6: Set-up for Radiated Emission, Configuration with Test Jig, EUT Orientation Z-Axis

Photograph 7: Set-up for Radiated Emission of Transmitter including Loop Antenna, Configuration with Test Jig