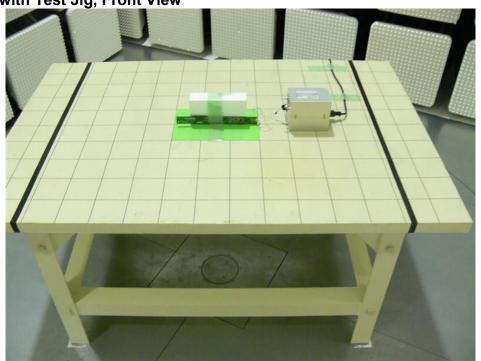

Photograph 8: Set-up for Radiated Emission of Transmitter, Configuration with Test Jig, Front View

Photograph 9: Set-up for Radiated Emission of Transmitter, Configuration with Test Jig, Rear View

Photograph 10: Set-up for Radiated Emission of Transmitter including Loop Antenna, Configuration with Printer