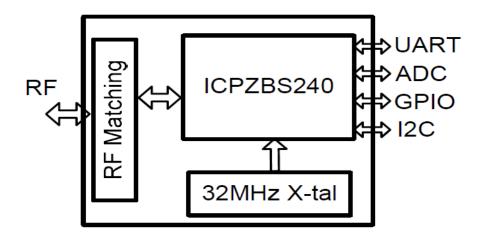

## **Operational Description**

This product is a wireless ZLD(ZigBee Lighting Dimmer) device.

The ICPZBM-240 is a single module RF transceiver that operates in the world wide 2.4 GHz ISM band.

The module consist of RF Transceiver, RF circuitry and 8051-compatible MCU offering ZigBee network protocol and 802.15.4 MAC protocol.

The IEEE 802.15.4 based wireless module is using ICPZBM-240 chipset.

The ICPZBM-240 can be utilized in systems used in conjunction with simple microcontroller that only need to handle low speed tasks over the serial ports.