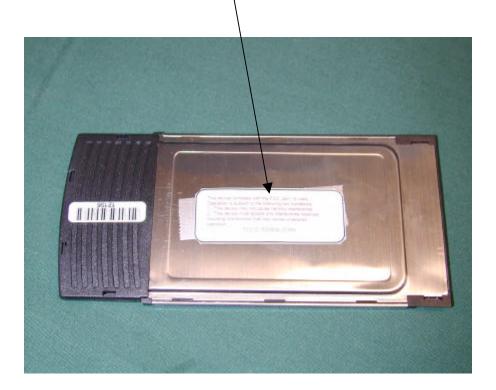

The label is made of coated polyester with permanent adhesive. The compliance statements are listed in the user's manual. The label is placed on the top of the card as shown in figure 1. The label size is  $4 \times 6.3$ cm and it is blue with white lettering.

## FIGURE 1: FCC LABEL

This device complies with the FCC, part 15 rules. Operation is subject to the following two conditions:

- 1) This device may not cause harmful interference.
- 2) This device must accept any interference received, including interference that may cause undesired operation.

FCC ID: E2XSWL-2100N

FIGURE 2: LOCATION OF LABEL ON EUT

Spread Spectrum Report Page 27 of 46 <sup>27</sup>