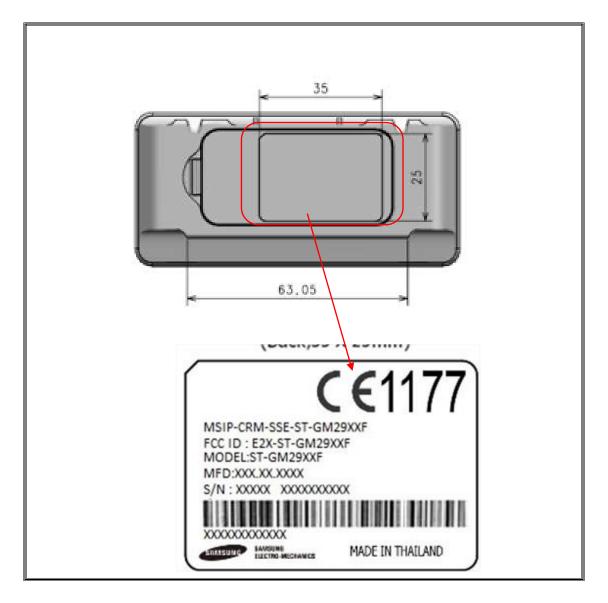

## FCC ID SAMPLE LABEL & LOCATION

## LABELLING REQUIREMENTS PER §2.925

The Label shown shall be permanently affixed at a conspicuous location on the battery cover of the device and be readily visible to the user at the time of purchase.

If the battery cover is removed, this device does not work.

- The FCC label shown is representative of the label that will appear on the radio when in production. Other information may also be included on this label.
- The device is so small that it is not practicable to place the statement specified under 15.19 statement request, the information required by this paragraph shall be placed in a prominent location in the user's manual.