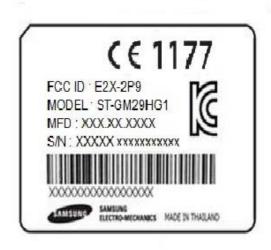

Mac: 16 digits

Mac: 16 digits

· Product information is indicated in a printed sticker label. The information consists of MODEL(model name), MFD(manufacturing date), S/N(serial number), MAC(MAC address), CE certification mark, and Manufacturer(SEMCO).

1) Model Name: ST-GM29HG1

2) MFD: (month).(date).(year) ex) SEP.25.2013

3) S/N: numeric & barcode & barcode number(hexadecimal 10 digit)

4) MAC: barcode & barcode number(hexadecimal 16 digit)

- 6 digits(1st ~ 6th) : xxxxxx (Company code)

- 4 digits(7th ~ 10th) : FFFE

- 6 digits(11th ~ 16th) : xxxxxx (Increasing number : 000000 ~ FFFFF)