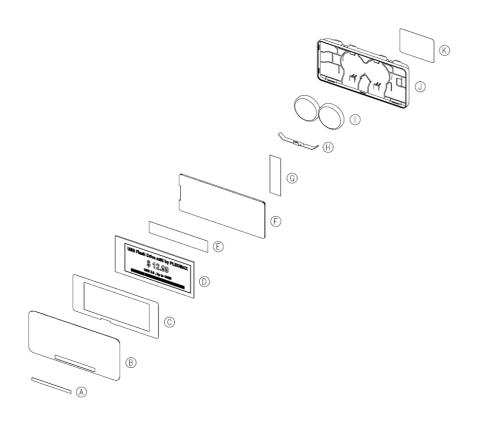

## 1.5 Exploded View of EPD TAG

| LABEL-MAC          |  |  |  |  |  |  |  |  |
|--------------------|--|--|--|--|--|--|--|--|
| FRONT              |  |  |  |  |  |  |  |  |
| FILM               |  |  |  |  |  |  |  |  |
| PANEL              |  |  |  |  |  |  |  |  |
| DOUBLE-COATED TAPE |  |  |  |  |  |  |  |  |
| РВА                |  |  |  |  |  |  |  |  |
| BATTERY TAB        |  |  |  |  |  |  |  |  |
| TERMINAL           |  |  |  |  |  |  |  |  |
| BATTERY (CR2450)   |  |  |  |  |  |  |  |  |
| REAR               |  |  |  |  |  |  |  |  |
| LABEL              |  |  |  |  |  |  |  |  |
|                    |  |  |  |  |  |  |  |  |