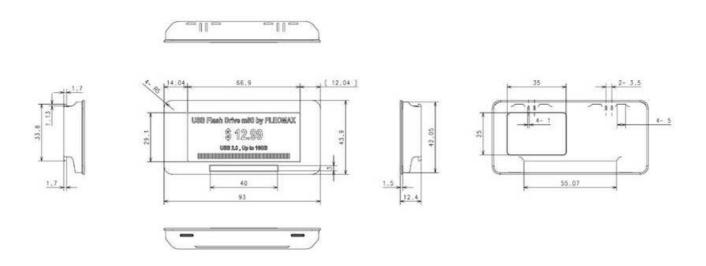

# 1.4 Physical Dimension (mm)

#### 1.2 Features

- Display : EPD PANEL (Graphic type)
- · Communication: Wireless communication based on IEEE 802.15.4
- · Operating on 2.4GHz Unlicensed ISM band for ZigBee
- · Low Power Consumption
- External Wakeup : RF Wakeup(using ISM Band(2.4GHz))
- · Outline Dimension: 93.0 mm x 43.9 mm x 12.4 mm
- · Active Area : 66.9 x 29.1 mm
- · No additional anti-theft locking structure : Rail Mounted only
- · RoHS compliant