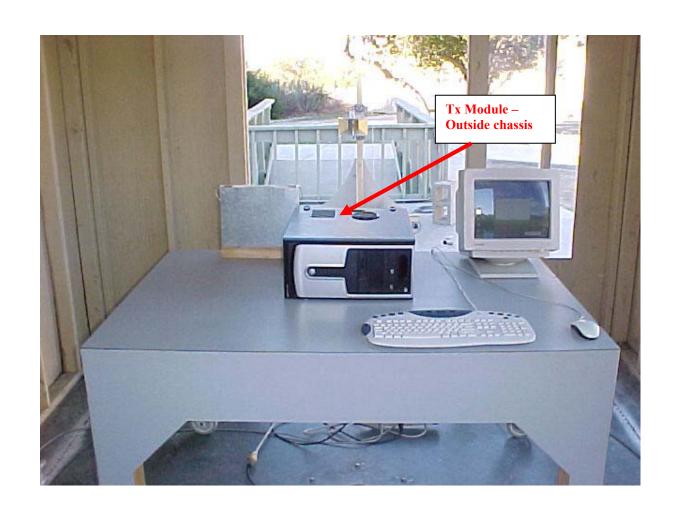

## Radiated Emissions Measurement (Front View) Dell Travis Antenova Antenna Setup

# Radiated Emissions Measurement (Front View) Dell Travis Amphenol Antenna Setup

## Radiated Emissions Measurement (Front View) Dell ZRS Hitachi Antenna Setup