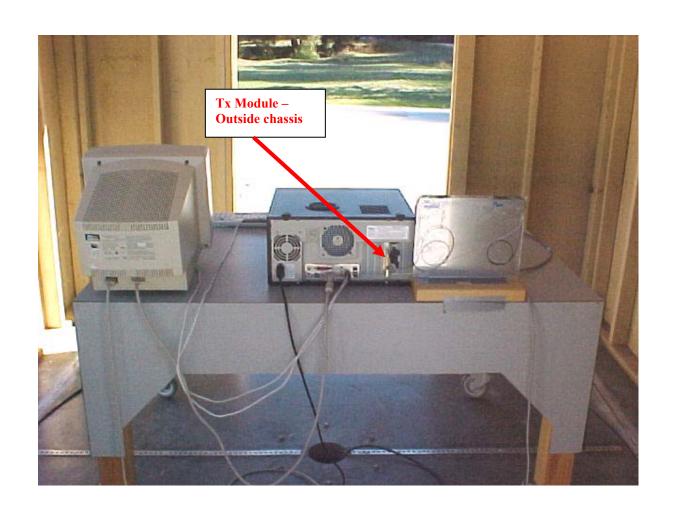

# Radiated Emissions Measurement (Rear View) Dell Travis Antenova Antenna Setup

# Radiated Emissions Measurement (Rear View) Dell Travis Amphenol Antenna Setup

## Radiated Emissions Measurement (Rear View) Dell ZRS Hitachi Antenna Setup