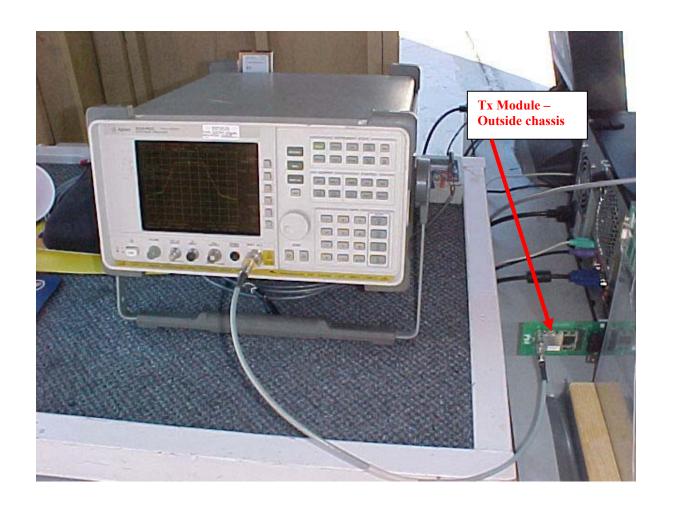

Maximum Peak Output Power Measurement Setup

Conducted Emissions at Antenna Terminal Setup

AC Conducted Emissions Measurement (Front View) Setup

AC Conducted Emissions Measurement (Rear View) Setup