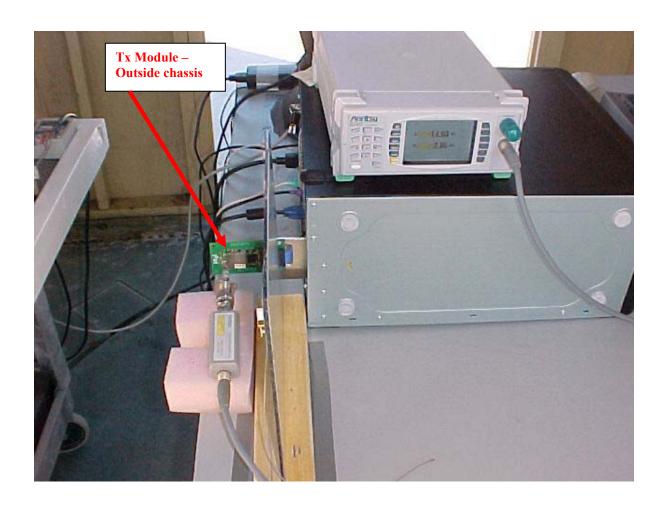

Maximum Peak Output Power Measurement Setup

Conducted Emissions at Antenna Terminal Setup

AC Conducted Emissions Measurement (Front View) Setup

AC Conducted Emissions Measurement (Rear View) Setup