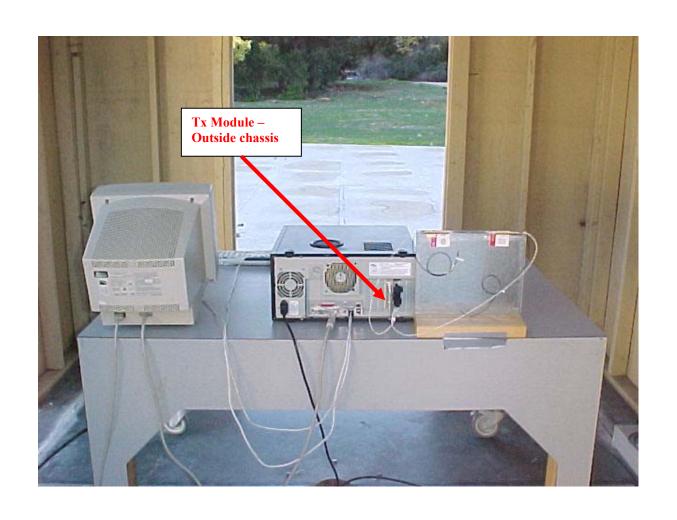

# Radiated Emissions Measurement (Rear View) Dell Travis Antenova Antenna Setup

# Radiated Emissions Measurement (Rear View) Dell Travis Amphenol Antenna Setup

## Radiated Emissions Measurement (Rear View) Dell ZRS Hitachi Antenna Setup