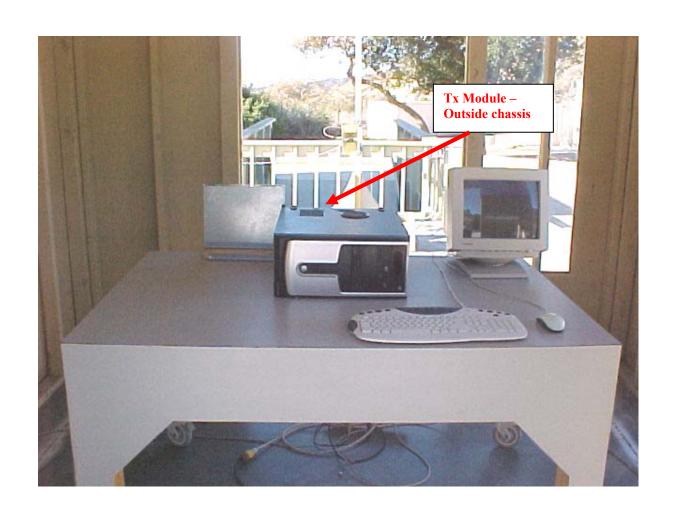

## Radiated Emissions Measurement (Front View) Dell Travis Antenova Antenna Setup

# Radiated Emissions Measurement (Front View) Dell Travis Amphenol Antenna Setup

## Radiated Emissions Measurement (Front View) Dell ZRS Hitachi Antenna Setup