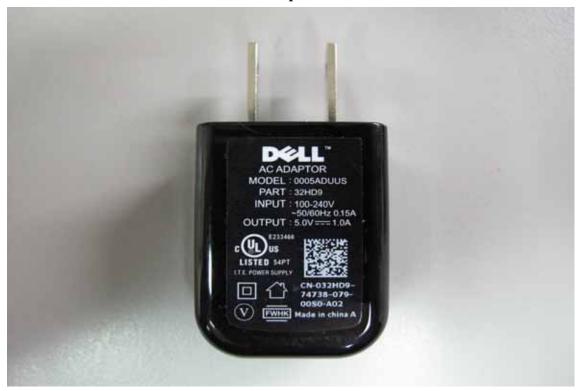

### Adapter

Simple Hands-Free

Unless otherwise stated the results shown in this test report refer only to the sample(s) tested and such sample(s) are retained for 90 days only.

除非另有說明,此報告結果僅對測試之樣品負責,同時此樣品僅保留90天。本報告未經本公司書面許可,不可部份複製。