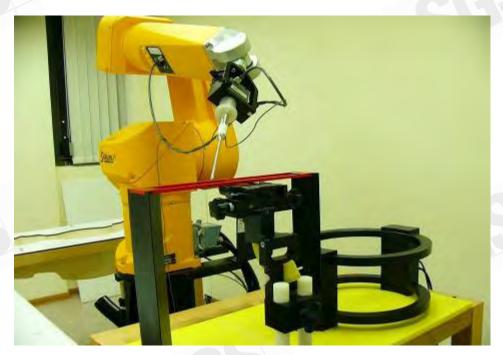

### 15.1Photographs of Test Setup

Fig.1 Photograph of the DASY 4 measurement System

Fig.2 Receiver of mobile contact center of Arch.

Unless otherwise stated the results shown in this test report refer only to the sample(s) tested and such sample(s) are retained for 90 days only. 除非另有說明,此報告結果僅對測試之樣品負責,同時此樣品僅保留 90 天。本報告未經本公司書面許可,不可部份複製。