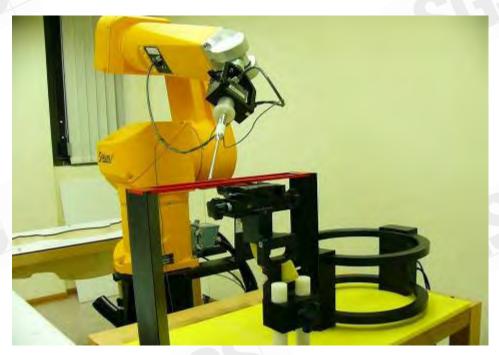

### 15.1Photographs of Test Setup

Fig.1 Photograph of the DASY 4 measurement System

Fig.2 Receiver of mobile contact center of Arch.

Unless otherwise stated the results shown in this test report refer only to the sample(s) tested and such sample(s) are retained for 90 days only. 除非另有說明,此報告結果僅對測試之樣品負責,同時此樣品僅保留 90 天。本報告未經本公司書面許可,不可部份複製。
This document is issued by the Company subject to its General Conditions of Service printed overleaf, available on request or accessible at www