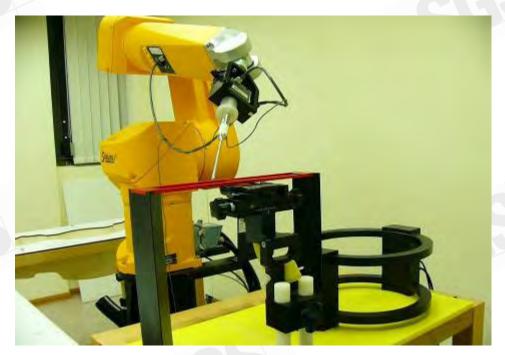

### 15.1Photographs of Test Setup

Fig.1 Photograph of the DASY 4 measurement System

Fig.2 Receiver of mobile contact center of Arch.

Unless otherwise stated the results shown in this test report refer only to the sample(s) tested and such sample(s) are retained for 90 days only. 除非另有說明,此報告結果僅對測試之樣品負責,同時此樣品僅保留 90 天。本報告未經本公司書面許可,不可部份複製。