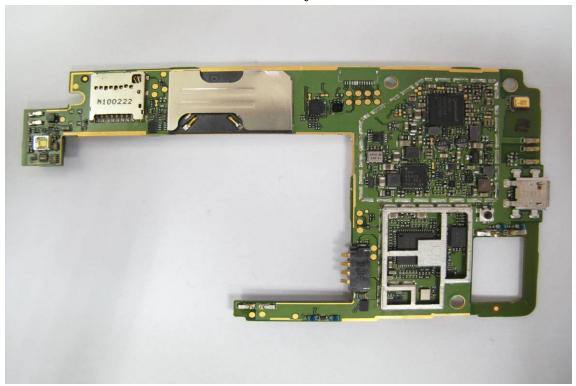

### Internal View of EUT - 2

Internal View of EUT - 3

Unless otherwise stated the results shown in this test report refer only to the sample(s) tested and such sample(s) are retained for 90 days only. 除非另有說明,此報告結果僅對測試之樣品負責,同時此樣品僅保留90天。本報告未經本公司書面許可,不可部份複製。