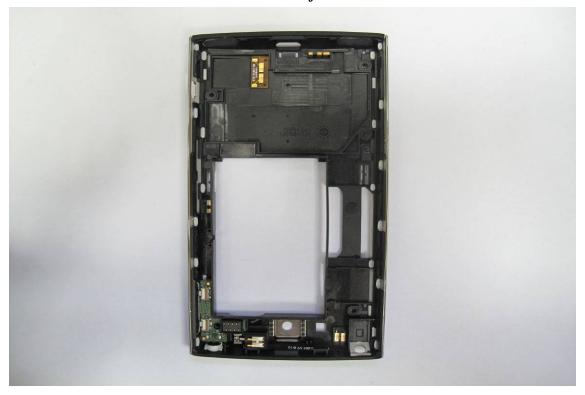

### Internal View of EUT - 4

Internal View of EUT - 5

Unless otherwise stated the results shown in this test report refer only to the sample(s) tested and such sample(s) are retained for 90 days only. 除非另有說明,此報告結果僅對測試之樣品負責,同時此樣品僅保留90天。本報告未經本公司書面許可,不可部份複製。