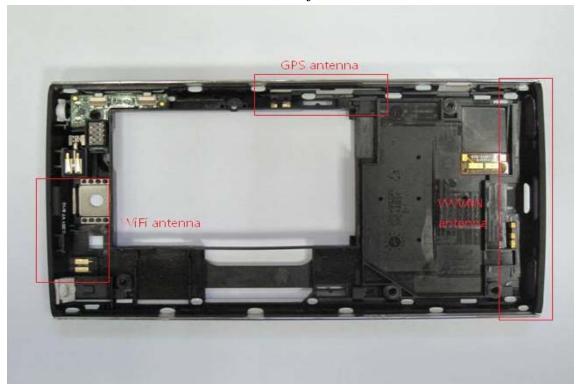

# Internal View of EUT – 8 (WiFi, BT antenna)

Internal View of EUT - 9 (WWAN antenna)

Unless otherwise stated the results shown in this test report refer only to the sample(s) tested and such sample(s) are retained for 90 days only. 除非另有說明,此報告結果僅對測試之樣品負責,同時此樣品僅保留90天。本報告未經本公司書面許可,不可部份複製。