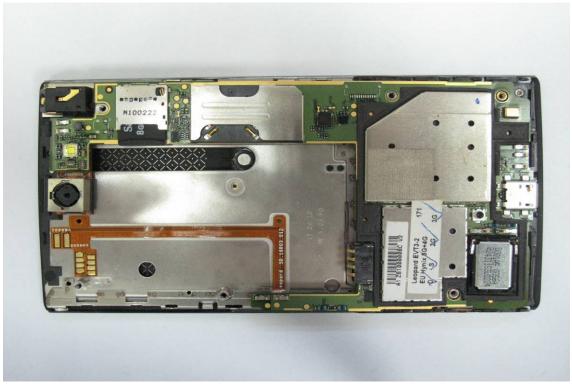

### Internal View of EUT - 4

Internal View of EUT - 5

Unless otherwise stated the results shown in this test report refer only to the sample(s) tested and such sample(s) are retained for 90 days only. 除非另有說明,此報告結果僅對測試之樣品負責,同時此樣品僅保留90天。本報告未經本公司書面許可,不可部份複製。