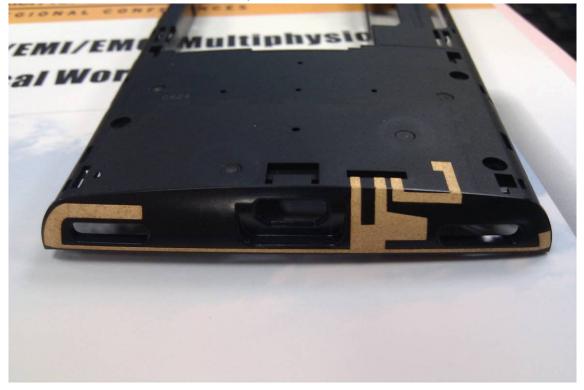

# Internal View of EUT – 8 (WiFi, BT antenna)

Internal View of EUT - 9 (WWAN antenna)

Unless otherwise stated the results shown in this test report refer only to the sample(s) tested and such sample(s) are retained for 90 days only. 除非另有說明,此報告結果僅對測試之樣品負責,同時此樣品僅保留90天。本報告未經本公司書面許可,不可部份複製。