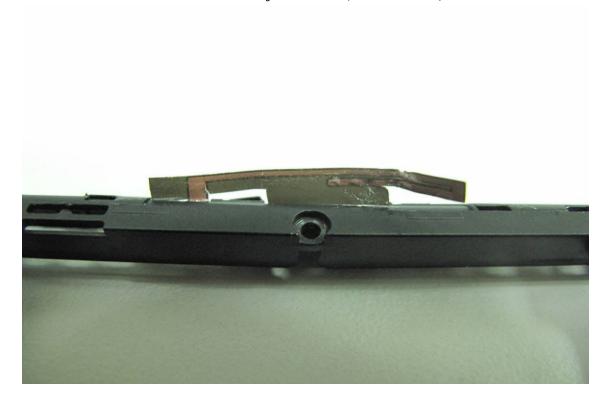

### Internal View of EUT – 10 (GPS antenna)

Unless otherwise stated the results shown in this test report refer only to the sample(s) tested and such sample(s) are retained for 90 days only. 除非另有說明,此報告結果僅對測試之樣品負責,同時此樣品僅保留90天。本報告未經本公司書面許可,不可部份複製。