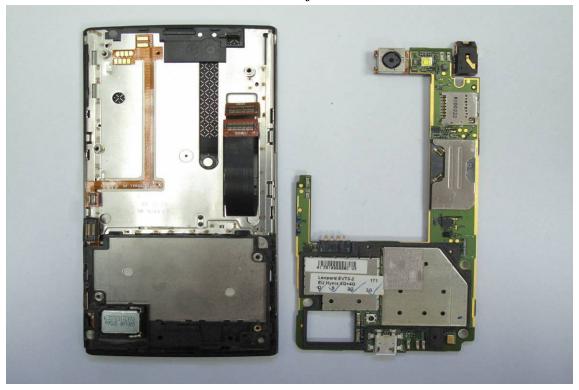

### Internal View of EUT - 6

Internal View of EUT – 7

Unless otherwise stated the results shown in this test report refer only to the sample(s) tested and such sample(s) are retained for 90 days only. 除非另有說明,此報告結果僅對測試之樣品負責,同時此樣品僅保留90天。本報告未經本公司書面許可,不可部份複製。