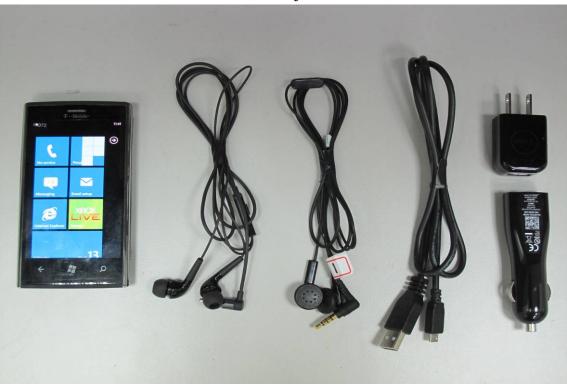

#### All View of EUT

Front View of EUT - 1

Unless otherwise stated the results shown in this test report refer only to the sample(s) tested and such sample(s) are retained for 90 days only. 除非另有說明,此報告結果僅對測試之樣品負責,同時此樣品僅保留90天。本報告未經本公司書面許可,不可部份複製。