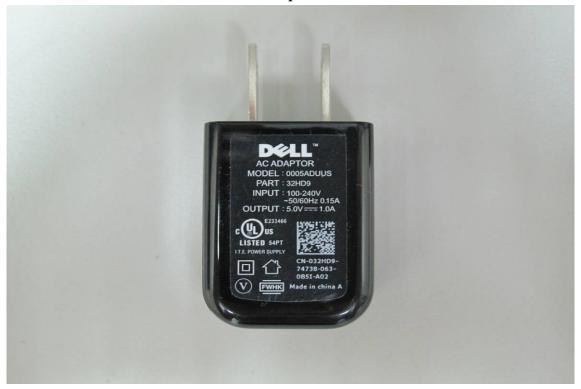

#### Side View of EUT - 3

Adaptor

Unless otherwise stated the results shown in this test report refer only to the sample(s) tested and such sample(s) are retained for 90 days only. 除非另有說明,此報告結果僅對測試之樣品負責,同時此樣品僅保留90天。本報告未經本公司書面許可,不可部份複製。