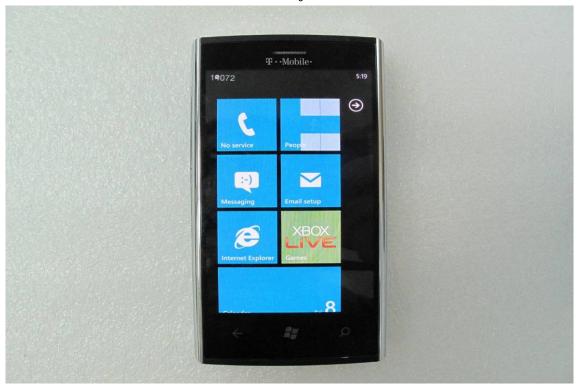

### Front View of EUT - 2

Back View of EUT

Unless otherwise stated the results shown in this test report refer only to the sample(s) tested and such sample(s) are retained for 90 days only. 除非另有說明,此報告結果僅對測試之樣品負責,同時此樣品僅保留90天。本報告未經本公司書面許可,不可部份複製。