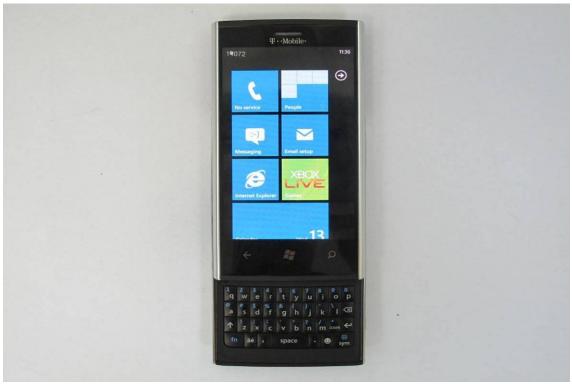

### Front View of EUT - 2

Back View of EUT

Unless otherwise stated the results shown in this test report refer only to the sample(s) tested and such sample(s) are retained for 90 days only. 除非另有說明,此報告結果僅對測試之樣品負責,同時此樣品僅保留90天。本報告未經本公司書面許可,不可部份複製。