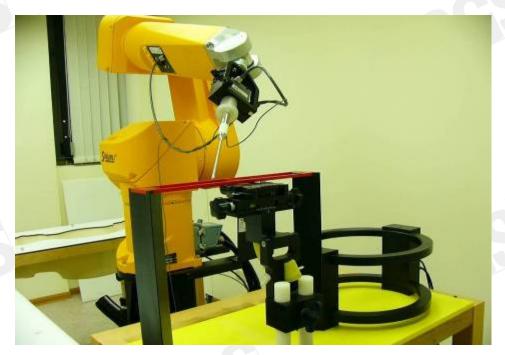

## 18.1Photographs of Test Setup

Fig.1 Photograph of the DASY 4 measurement System

Fig.2 Receiver of mobile contact center of Arch. (Slider off)

Unless otherwise stated the results shown in this test report refer only to the sample(s) tested and such sample(s) are retained for 90 days only 除非另有說明,此報告結果僅對測試之樣品負責,同時此樣品僅保留90天。本報告未經本公司書面許可,不可部份複製。