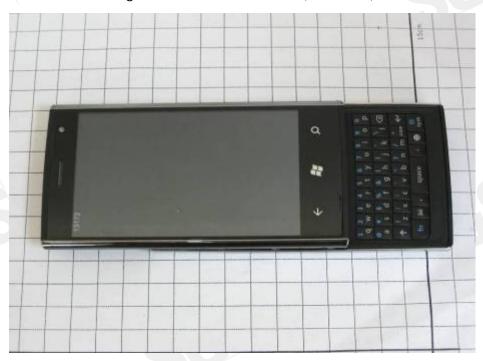

## 18.2 Photographs of the EUT

Fig.4 Front view of device (Slider off)

Fig 5 Front view of device(Slider on)

Unless otherwise stated the results shown in this test report refer only to the sample(s) tested and such sample(s) are retained for 90 days only 除非另有說明,此報告結果僅對測試之樣品負責,同時此樣品僅保留90天。本報告未經本公司書面許可,不可部份複製