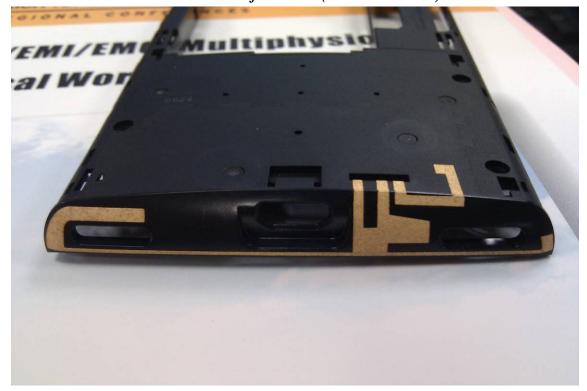

# Internal View of EUT – 8 (WiFi, BT antenna)

Internal View of EUT - 9 (WWAN antenna)

Unless otherwise stated the results shown in this test report refer only to the sample(s) tested and such sample(s) are retained for 90 days only. 除非另有說明,此報告結果僅對測試之樣品負責,同時此樣品僅保留90天。本報告未經本公司書面許可,不可部份複製。