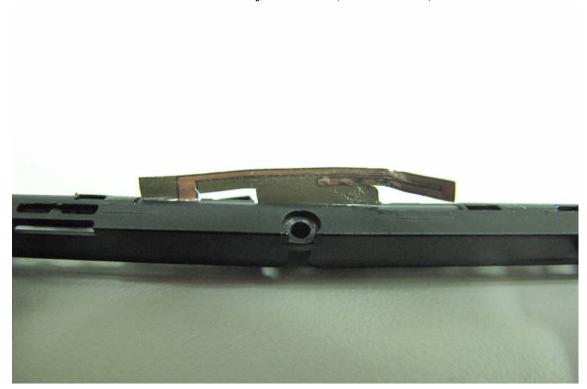

# Internal View of EUT – 10 (GPS antenna)

Unless otherwise stated the results shown in this test report refer only to the sample(s) tested and such sample(s) are retained for 90 days only. 除非另有說明,此報告結果僅對測試之樣品負責,同時此樣品僅保留90天。本報告未經本公司書面許可,不可部份複製。