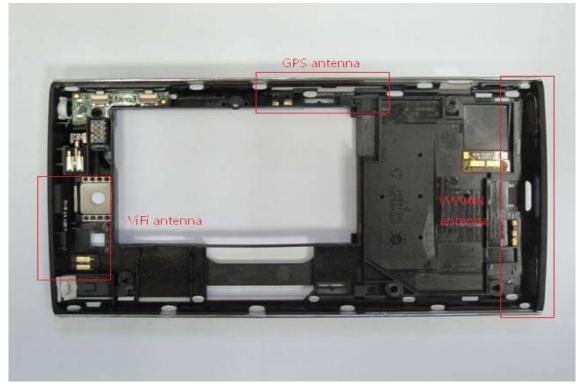

# Internal View of EUT – 8 (WiFi, BT antenna)

Internal View of EUT - 9 (WWAN antenna)

Unless otherwise stated the results shown in this test report refer only to the sample(s) tested and such sample(s) are retained for 90 days only. 除非另有說明,此報告結果僅對測試之樣品負責,同時此樣品僅保留90天。本報告未經本公司書面許可,不可部份複製。