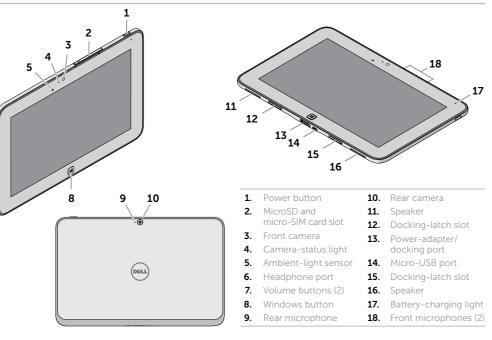

### About Your Tablet

About Your Tablet | About Your Tablet About Your Tablet | About Your Tablet

|                      |                                                                                                                                                                                                                                          | Speak                                                                                                                                                                                                                                                                      |
|----------------------|------------------------------------------------------------------------------------------------------------------------------------------------------------------------------------------------------------------------------------------|----------------------------------------------------------------------------------------------------------------------------------------------------------------------------------------------------------------------------------------------------------------------------|
| MicroSD and          | 12.                                                                                                                                                                                                                                      | Dockir                                                                                                                                                                                                                                                                     |
| micro-SIM card slot  | 13.                                                                                                                                                                                                                                      | Power                                                                                                                                                                                                                                                                      |
| Front camera         |                                                                                                                                                                                                                                          | dockir                                                                                                                                                                                                                                                                     |
| Camera-status light  | 14.                                                                                                                                                                                                                                      | Micro-                                                                                                                                                                                                                                                                     |
| Ambient-light sensor | 15.                                                                                                                                                                                                                                      | Dockir                                                                                                                                                                                                                                                                     |
| Headphone port       | 16.                                                                                                                                                                                                                                      | Speake                                                                                                                                                                                                                                                                     |
| Volume buttons (2)   | 17.                                                                                                                                                                                                                                      | Battery                                                                                                                                                                                                                                                                    |
| Windows button       | 18.                                                                                                                                                                                                                                      | Front r                                                                                                                                                                                                                                                                    |
| Rear microphone      |                                                                                                                                                                                                                                          |                                                                                                                                                                                                                                                                            |
| Rear camera          |                                                                                                                                                                                                                                          |                                                                                                                                                                                                                                                                            |
| Power button         | 11.                                                                                                                                                                                                                                      | Speake                                                                                                                                                                                                                                                                     |
| MicroSD and          | 12.                                                                                                                                                                                                                                      | Dockir                                                                                                                                                                                                                                                                     |
| micro-SIM card slot  | 13.                                                                                                                                                                                                                                      | Power                                                                                                                                                                                                                                                                      |
| Front camera         |                                                                                                                                                                                                                                          | dockir                                                                                                                                                                                                                                                                     |
| Camera-status light  | 14.                                                                                                                                                                                                                                      | Micro-                                                                                                                                                                                                                                                                     |
| Ambient-light sensor | 15.                                                                                                                                                                                                                                      | Dockir                                                                                                                                                                                                                                                                     |
| Headphone port       | 16.                                                                                                                                                                                                                                      | Speake                                                                                                                                                                                                                                                                     |
| Volume buttons (2)   | 17.                                                                                                                                                                                                                                      | Battery                                                                                                                                                                                                                                                                    |
| 147 1 1 1            | 40                                                                                                                                                                                                                                       | Front r                                                                                                                                                                                                                                                                    |
| Windows button       | 18.                                                                                                                                                                                                                                      | LIOIILI                                                                                                                                                                                                                                                                    |
| Rear microphone      | 18.                                                                                                                                                                                                                                      | FIORE                                                                                                                                                                                                                                                                      |
|                      | Camera-status light Ambient-light sensor Headphone port Volume buttons (2) Windows button Rear microphone Rear camera  Power button MicroSD and micro-SIM card slot Front camera Camera-status light Ambient-light sensor Headphone port | Front camera Camera-status light Ambient-light sensor Headphone port Volume buttons (2) Windows button Rear microphone Rear camera  Power button MicroSD and micro-SIM card slot Front camera Camera-status light Ambient-light sensor Headphone port  11. 13. 14. 15. 16. |

**1.** Power button

| uapter/        |   |
|----------------|---|
| port           | : |
| SB port        |   |
| -latch slot    |   |
|                |   |
| charging light |   |
|                |   |
| crophones (2)  |   |
|                | 9 |
|                | 1 |
|                | _ |
|                |   |
|                |   |
| -latch slot    |   |
| dapter/        |   |
| port           |   |
| SB port        |   |
| -latch slot    |   |
|                |   |
|                | , |
| charging light |   |
| crophones (2)  |   |
|                | 9 |
|                |   |

2. MicroSD and

micro CIM card clat

| Front camera Camera-status light Ambient-light sensor Headphone port Volume buttons (2) Windows button | 13.<br>14.<br>15.<br>16.<br>17.<br>18. | Power-adapter/<br>docking port<br>Micro-USB port<br>Docking-latch slot<br>Speaker<br>Battery-charging lig<br>Front microphones |
|--------------------------------------------------------------------------------------------------------|----------------------------------------|--------------------------------------------------------------------------------------------------------------------------------|
| Rear microphone                                                                                        |                                        |                                                                                                                                |
| Rear camera                                                                                            |                                        |                                                                                                                                |
| Power button                                                                                           | 11.                                    | Speaker                                                                                                                        |
| MicroSD and                                                                                            | 12.                                    | Docking-latch slot                                                                                                             |
| micro-SIM card slot                                                                                    | 13.                                    | Power-adapter/                                                                                                                 |
| Front camera                                                                                           |                                        | docking port                                                                                                                   |
| Camera-status light                                                                                    | 14.                                    | Micro-USB port                                                                                                                 |
| Ambient-light sensor                                                                                   | 15.                                    | Docking-latch slot                                                                                                             |
| Headphone port                                                                                         | 16.                                    | Speaker                                                                                                                        |
| Volume buttons (2)                                                                                     | 17.                                    | Battery-charging lig                                                                                                           |
| Windows button                                                                                         | 18.                                    | Front microphones                                                                                                              |
| Rear microphone                                                                                        |                                        |                                                                                                                                |
| Rear camera                                                                                            |                                        |                                                                                                                                |

**11.** Speaker

12. Docking-latch slot