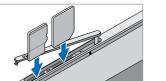

### Insert the microSD (optional) and micro-SIM card

Insert the microSD (optional) and micro-SIM card | Insert the microSD (optional) and micro-SIM card Insert the microSD (optional) and micro-SIM card | Insert the microSD (optional) and micro-SIM card