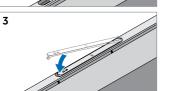

#### Press and hold the power button to turn on the tablet

Press and hold the power button to turn on the tablet Press and hold the power button to turn on the tablet Press and hold the power button to turn on the tablet Press and hold the power button to turn on the tablet