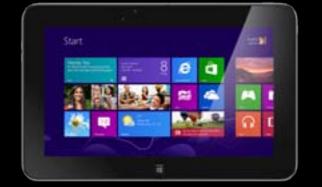

# Windows 8

# Tiles | Tiles | Tiles | Tiles

### Swipe to access more tiles

Swipe to access more tiles Swipe to access more tiles Swipe to access more tiles Swipe to access more tiles