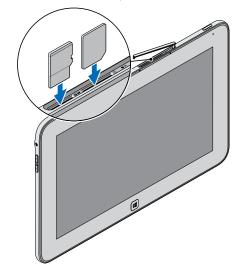

### Insert the microSD (optional) and micro-SIM card

Insert the microSD (optional) and micro-SIM card | Insert the microSD (optional) and micro-SIM card Insert the microSD (optional) and micro-SIM card | Insert the microSD (optional) and micro-SIM card