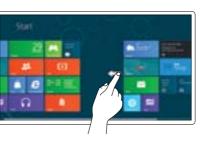

### Swipe to access more tiles

Swipe to access more tiles Swipe to access more tiles Swipe to access more tiles Swipe to access more tiles