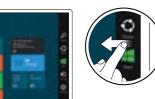

### Charms sidebar Charms sidebar Charms sidebar Charms sidebar | Charms sidebar

## Swipe from right edge of the display

Swipe from right edge of the display Swipe from right edge of the display Swipe from right edge of the display Swipe from right edge of the display