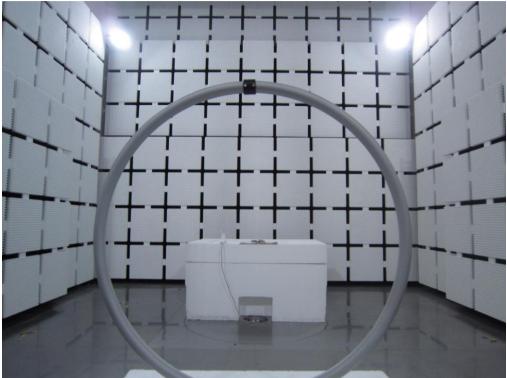

| Rev.: | 01     |
|-------|--------|
| Page: | 2 of 5 |

**1.1** Unwanted Emissions that fall Outside of the Restricted Bands (Radiated) and Unwanted Emissions in the Restricted Bands (Radiated) below 1GHz