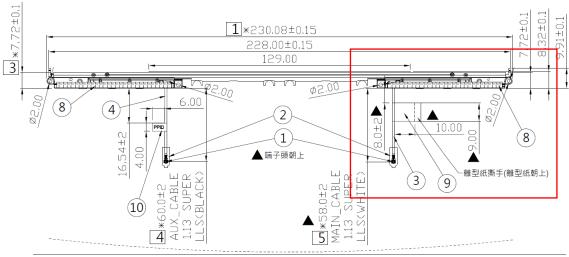

# Section 2. Dimensioned Photos and Drawings of Antennas

Include the dimensioned photo and drawing of Main antenna here.

### Main Antenna Drawing:



# Main Antenna Photo (Front/Back):



#### Include the dimensioned photo and drawing of Aux antenna here.

### Aux Antenna Drawing:



# Aux Antenna Photo (Front/Back):



# Section 2. Dimensioned Photos and Drawings of Antennas

Include the dimensioned photo and drawing of Main antenna here.

### Main Antenna Drawing:



# Main Antenna Photo (Front/Back):





#### Include the dimensioned photo and drawing of Aux antenna here.

#### Aux Antenna Drawing:



# Aux Antenna Photo (Front/Back):