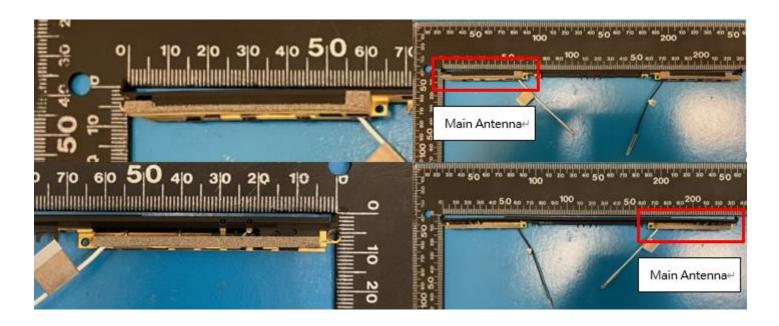

# Section 2. Dimensioned Photos and Drawings of Antennas

Include the dimensioned photo and drawing of Main antenna here.

### Main Antenna Drawing:



# Main Antenna Photo (Front/Back):



#### Include the dimensioned photo and drawing of Aux antenna here.

### Aux Antenna Drawing:



# Aux Antenna Photo (Front/Back):



# Section 2. Dimensioned Photos and Drawings of Antennas

Include the dimensioned photo and drawing of Main antenna here.

### Main Antenna Drawing:



# Main Antenna Photo (Front/Back):





#### Include the dimensioned photo and drawing of Aux antenna here.

#### Aux Antenna Drawing:



# Aux Antenna Photo (Front/Back):