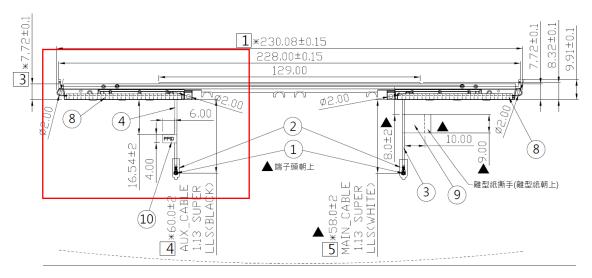

# Section 2. Dimensioned Photos and Drawings of Antennas

Include the dimensioned photo and drawing of Main antenna here.

### Main Antenna Drawing:



# Main Antenna Photo (Front/Back):



#### Include the dimensioned photo and drawing of Aux antenna here.

### Aux Antenna Drawing:



# Aux Antenna Photo (Front/Back):



# Section 2. Dimensioned Photos and Drawings of Antennas

Include the dimensioned photo and drawing of Main antenna here.

### Main Antenna Drawing:



# Main Antenna Photo (Front/Back):





#### Include the dimensioned photo and drawing of Aux antenna here.

#### Aux Antenna Drawing:



# Aux Antenna Photo (Front/Back):