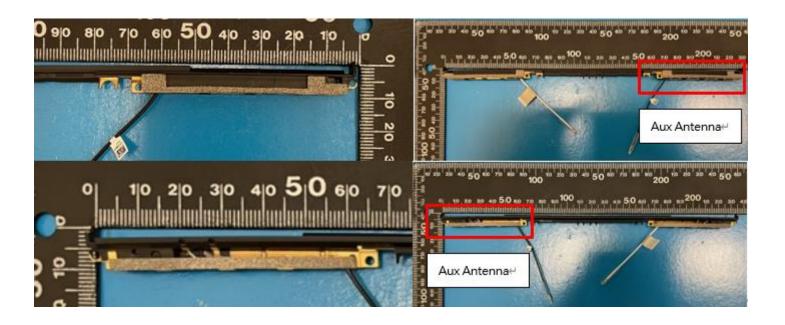

# Section 2. Dimensioned Photos and Drawings of Antennas

Include the dimensioned photo and drawing of Main antenna here.

### Main Antenna Drawing:



# Main Antenna Photo (Front/Back):



#### Include the dimensioned photo and drawing of Aux antenna here.

### Aux Antenna Drawing:



# Aux Antenna Photo (Front/Back):



# Section 2. Dimensioned Photos and Drawings of Antennas

Include the dimensioned photo and drawing of Main antenna here.

### Main Antenna Drawing:



# Main Antenna Photo (Front/Back):





#### Include the dimensioned photo and drawing of Aux antenna here.

#### Aux Antenna Drawing:



# Aux Antenna Photo (Front/Back):