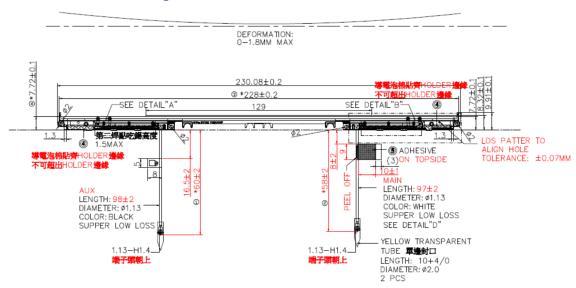

# Section 2. Dimensioned Photos and Drawings of Antennas

Include the dimensioned photo and drawing of Main antenna here.

### Main Antenna Drawing:



# Main Antenna Photo (Front/Back):



#### Include the dimensioned photo and drawing of Aux antenna here.

### Aux Antenna Drawing:



# Aux Antenna Photo (Front/Back):



# Section 2. Dimensioned Photos and Drawings of Antennas

Include the dimensioned photo and drawing of Main antenna here.

### Main Antenna Drawing:



# Main Antenna Photo (Front/Back):





#### Include the dimensioned photo and drawing of Aux antenna here.

#### Aux Antenna Drawing:



# Aux Antenna Photo (Front/Back):