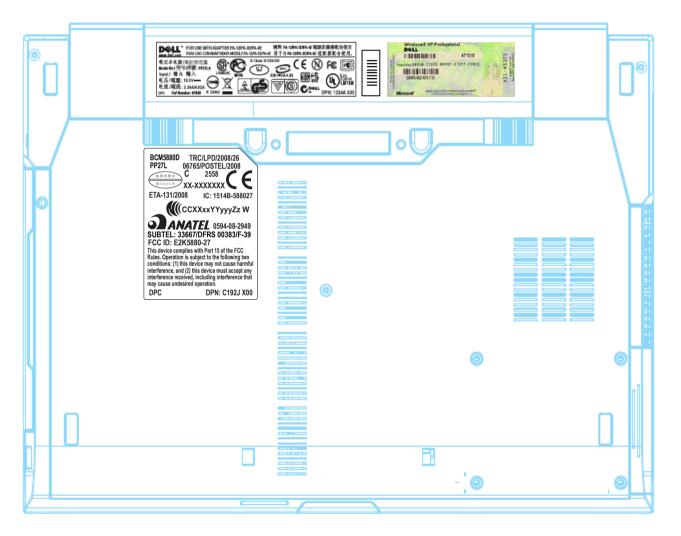

## 151EM REGULATORT, MICROSOFT COA & PPID

YSTEM REGULATORY LABEL – 128mm x 27mm

ICROSOFT COA – 69mm x 28mm

PID LABEL – TYPE AA LABEL – 1.00" x 0.375" (25.4mm x 9.525mm)