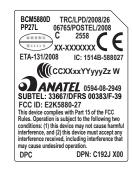

## Label Format

| Dell Computer Corporation<br>Austin, Texas |                           | REVISIONS |        |                                    |         |
|--------------------------------------------|---------------------------|-----------|--------|------------------------------------|---------|
|                                            |                           | REVISION  | ECO    | DESCRIPTIONS                       | DATE    |
| Title: LBL,REG,NBK,E-SRS,RFID,R/H          |                           |           | 288760 | Roush-Heelys RFID Regulatory Label |         |
| Label Part Number:<br>C192J                | Requester: Valerie Larson | X00       |        | LBL,REG,NBK,E-SRS,RFID,R/H         | 5/30/08 |
| Mech Drawing Part Number:<br>U088C         | Drawn By: Worldmark       |           |        |                                    |         |
| Artwork Part Number:<br>Y941H              | Scale: 1/1                | X00       |        | AW,LBL,REG,E-SRS,RFID,R/H          | 6/24/08 |