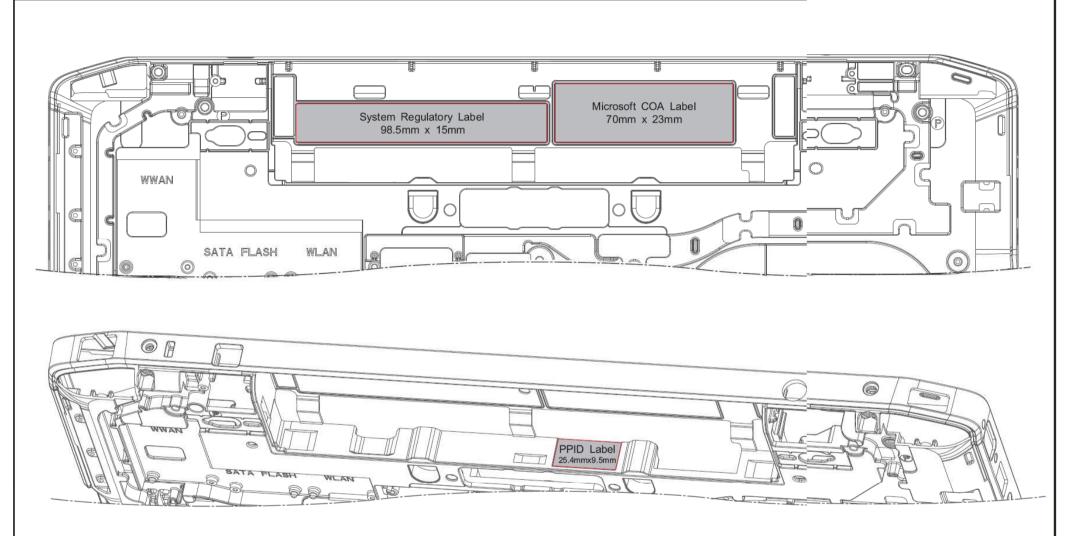

## Macallan\_15\_Base Lower\_Label (Stick Labels on Logic Lower Core Side)

| Expiration Data                                                                                                                                                                                                                                                                                                                               | 2011.06.03                   |       |    | Security Classfication |                                  | B. RD Phase |            |      |    |
|-----------------------------------------------------------------------------------------------------------------------------------------------------------------------------------------------------------------------------------------------------------------------------------------------------------------------------------------------|------------------------------|-------|----|------------------------|----------------------------------|-------------|------------|------|----|
| Engineer                                                                                                                                                                                                                                                                                                                                      | Kay_Chou                     |       |    | Sheet                  | 1 of 1                           | Date        | 2010.10.26 | Rev. | 06 |
| Designer                                                                                                                                                                                                                                                                                                                                      | Robert_Pai Title             |       |    |                        |                                  |             |            |      |    |
| Approved                                                                                                                                                                                                                                                                                                                                      | Macallan_15_Base Lower_Label |       |    |                        |                                  |             |            |      |    |
| Scale                                                                                                                                                                                                                                                                                                                                         | 1:1                          | Unit. | mm | Drawing                | No. Macallan_15_Base Lower_Label |             |            |      |    |
| <b>COMPAL</b><br>THIS SHEET OF ENGINEERING DRAWN <sup>G</sup> IS THE PROPRIETARY PROPERTY OF COMPAL ELECTRONICS, INC,<br>AND CONTAINS CONFIDENTIAL AND TADE SECRET INFORMATION, THIS SHEET MAY NOT BE TRANSFERRED<br>INDUSTRIAL<br>DESIGN CENTER<br>OR DISCLOSED TO ANY THIRD PARTY WITHOUT PRIOR WRITTEN CONSENT OF COMPAL ELECTRONICS, INC, |                              |       |    |                        |                                  |             |            |      |    |