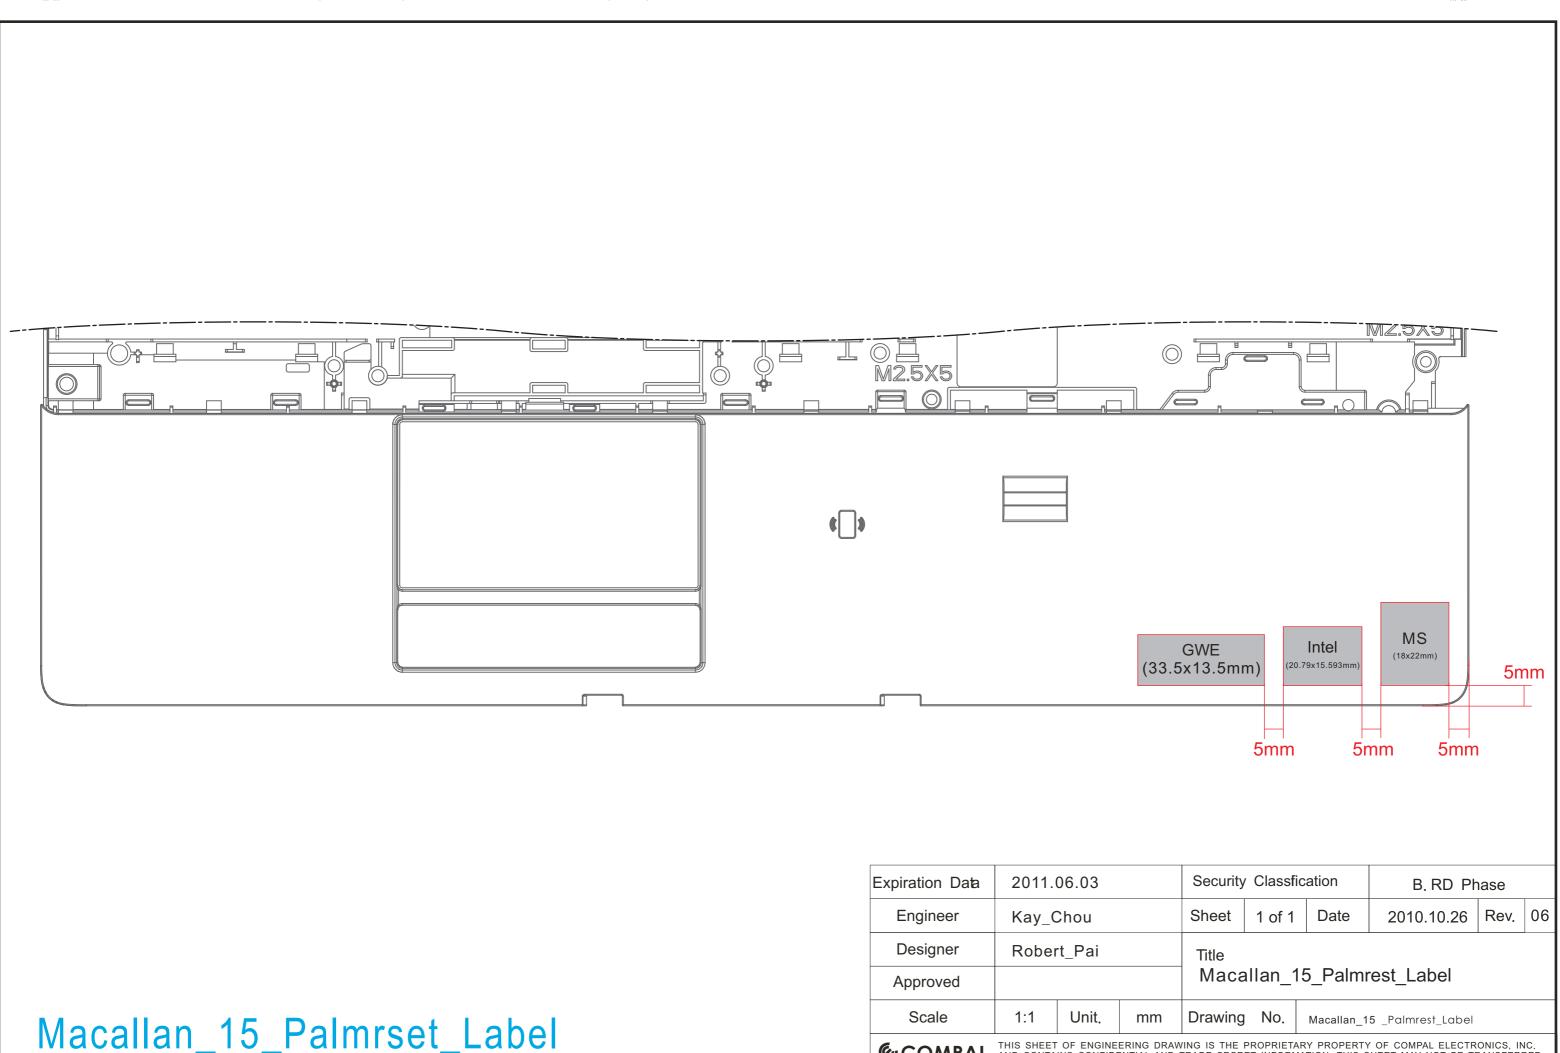

## Macallan\_15\_Palmrset\_Label

NG IS THE PROPRIETARY PROPERTY OF COMPAL ELECTRONICS, INC. RADE SECRET INFORMATION. THIS SHEET MAY NOT BE TRANSFERRED TENT DIVISION OF R&D DEPARTMENT EXCEPT AS AUTHORIZED BY THIS SHEET NOR THE INFORMATION IT CONTAINS MAY BE USED BY WITHOUT PRIOR WRITTEN CONSENT OF COMPAL ELECTRONICS, INC.