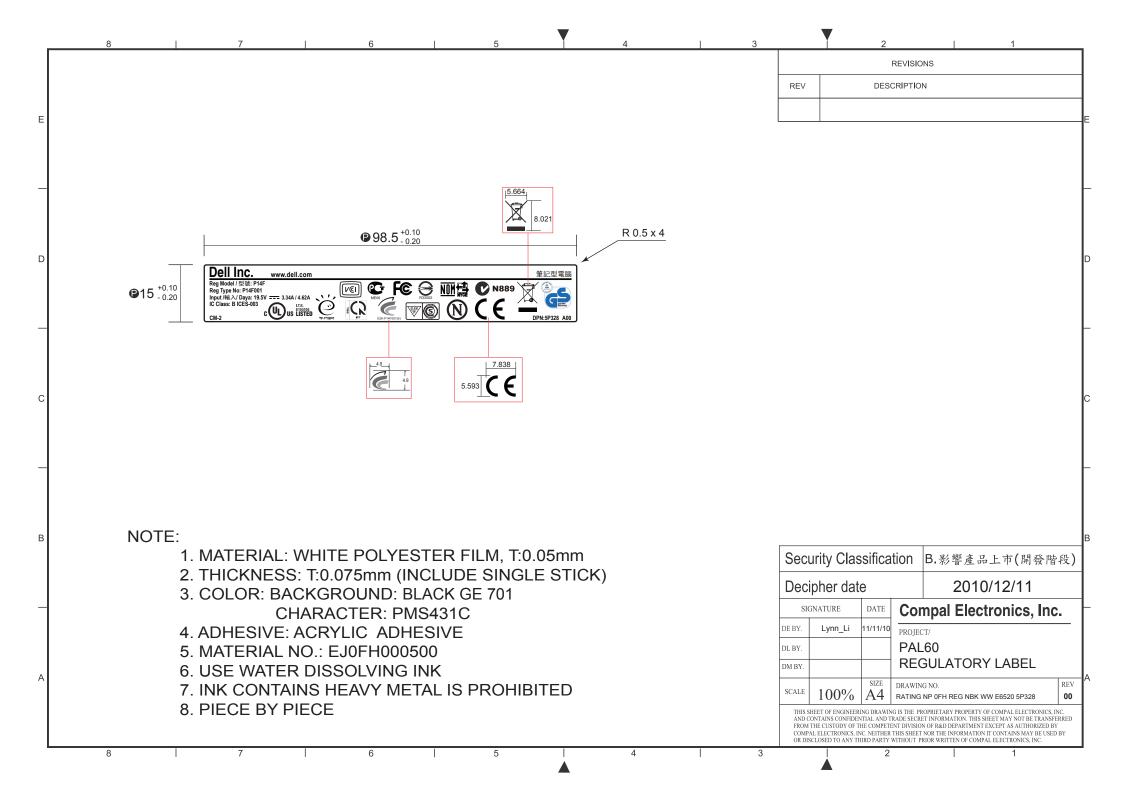

This device complies with Part 15 of the FCC Rules. Operation is subject to the following two conditions:

(1) this device may not cause harmful interference and

(2) this device must accept any interference received, including interference that may cause undesired operation.