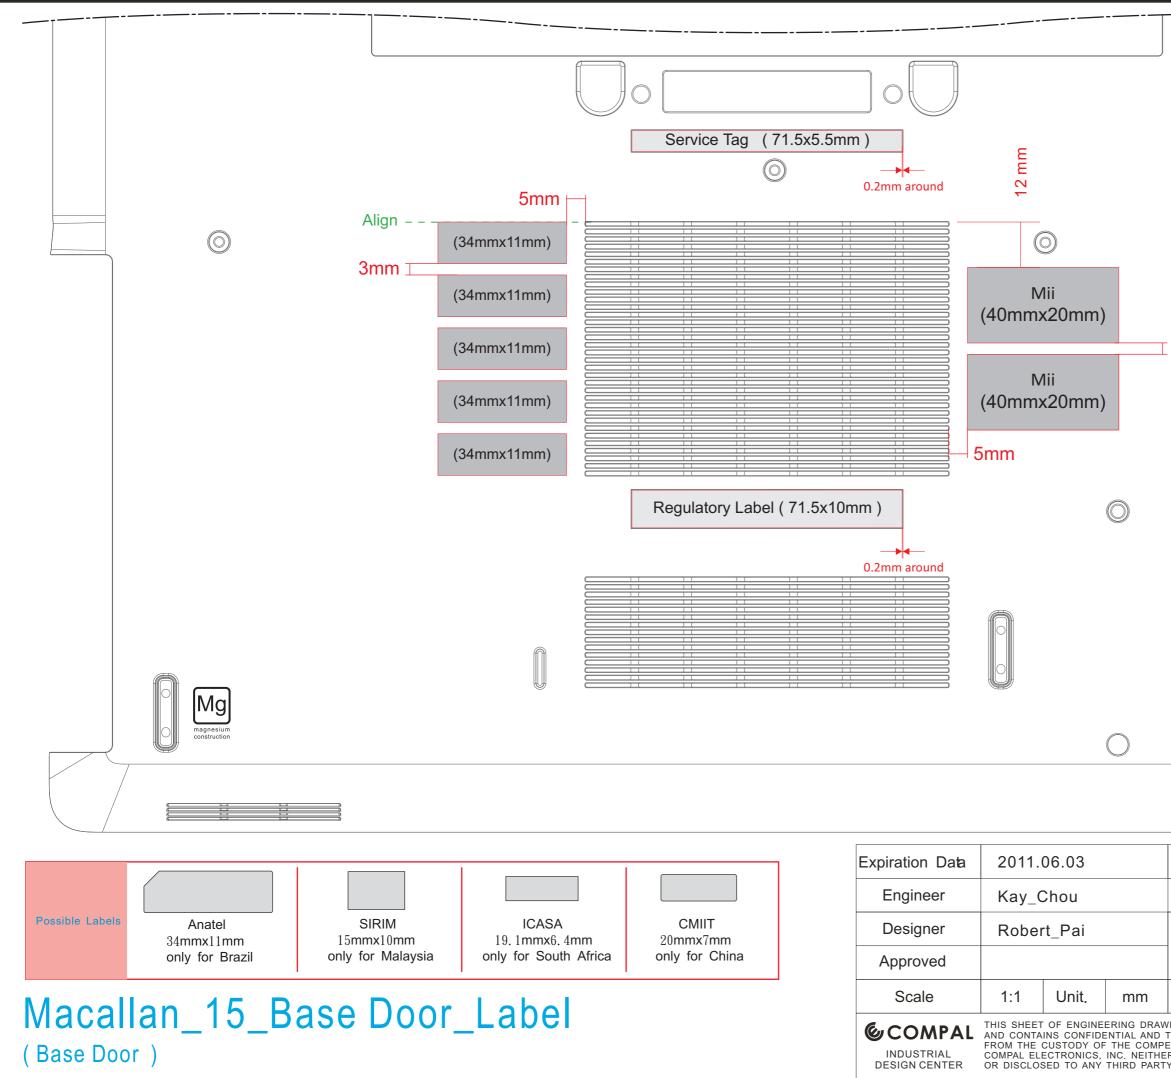

|                                                                                                                                                                                                                                                                                                                  |            |       | Õ    |         |      |    |  |  |  |
|------------------------------------------------------------------------------------------------------------------------------------------------------------------------------------------------------------------------------------------------------------------------------------------------------------------|------------|-------|------|---------|------|----|--|--|--|
| 3mm                                                                                                                                                                                                                                                                                                              | $\bigcirc$ |       |      |         |      |    |  |  |  |
|                                                                                                                                                                                                                                                                                                                  |            |       |      |         |      |    |  |  |  |
|                                                                                                                                                                                                                                                                                                                  |            |       |      |         |      |    |  |  |  |
| Security                                                                                                                                                                                                                                                                                                         | Classfic   | ation | В    | . RD Ph | ase  |    |  |  |  |
| Sheet                                                                                                                                                                                                                                                                                                            | 1 of 1     | Date  | 2010 | ).10.26 | Rev. | 06 |  |  |  |
| Title<br>Macallan_15_Base Door_Label                                                                                                                                                                                                                                                                             |            |       |      |         |      |    |  |  |  |
| Drawing No. Macallan_15_Base Door_Label                                                                                                                                                                                                                                                                          |            |       |      |         |      |    |  |  |  |
| ING IS THE PROPRIETARY PROPERTY OF COMPAL ELECTRONICS, INC.<br>RADE SECRET INFORMATION. THIS SHEET MAY NOT BE TRANSFERRED<br>TENT DIVISION OF R&D DEPARTMENT EXCEPT AS AUTHORIZED BY<br>R THIS SHEET NOR THE INFORMATION IT CONTAINS MAY BE USED BY<br>WITHOUT PRIOR WRITTEN CONSENT OF COMPAL ELECTRONICS, INC. |            |       |      |         |      |    |  |  |  |

## Macallan\_ 15\_Base Door\_Label

| 6                                                                                                                                                                                                                                                                                                                  |                             |                      |       |    |  |  |  |  |
|--------------------------------------------------------------------------------------------------------------------------------------------------------------------------------------------------------------------------------------------------------------------------------------------------------------------|-----------------------------|----------------------|-------|----|--|--|--|--|
| : <b> </b>                                                                                                                                                                                                                                                                                                         | AMT<br>label<br>10x20<br>mm |                      |       |    |  |  |  |  |
|                                                                                                                                                                                                                                                                                                                    |                             |                      |       |    |  |  |  |  |
| Security Cl                                                                                                                                                                                                                                                                                                        | assfication                 | B. RD F              | Phase |    |  |  |  |  |
| Sheet 1                                                                                                                                                                                                                                                                                                            | of 1 Date                   | 2010.10.26           | Rev.  | 06 |  |  |  |  |
| Title<br>Macallan_15_Base Door_Label                                                                                                                                                                                                                                                                               |                             |                      |       |    |  |  |  |  |
| Drawing N                                                                                                                                                                                                                                                                                                          | lo. Macalla                 | n_15_Base Door_Label |       |    |  |  |  |  |
| ING IS THE PROPRIETARY PROPERTY OF COMPAL ELECTRONICS, INC.<br>RADE SECRET INFORMATION. THIS SHEET MAY NOT BE TRANSFERRED<br>TENT DIVISION OF R&D DEPARTMENT EXCEPT AS AUTHORIZED BY<br>R THIS SHEET NOR THE INFORMATION IT CONTAINS MAY BE USED BY<br>Y WITHOUT PRIOR WRITTEN CONSENT OF COMPAL ELECTRONICS, INC. |                             |                      |       |    |  |  |  |  |