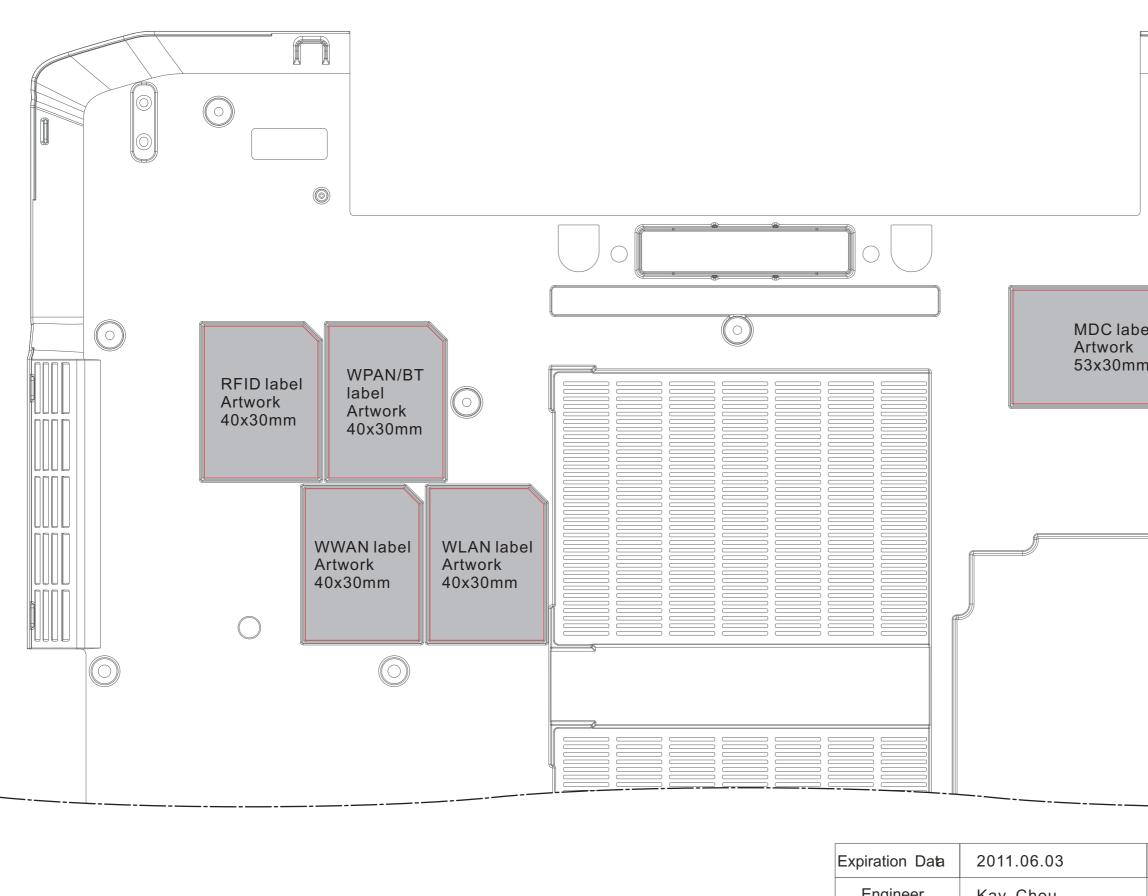

## Macallan\_15\_Base Lower\_Label (Stick Labels on Logic Lower Core Side)

| Expiration Data                                                                                                                                                                                                                                                                                                                               | 2011.06.03                   |       |    | Security Classfication |                                  | B. RD Phase |            |      |    |
|-----------------------------------------------------------------------------------------------------------------------------------------------------------------------------------------------------------------------------------------------------------------------------------------------------------------------------------------------|------------------------------|-------|----|------------------------|----------------------------------|-------------|------------|------|----|
| Engineer                                                                                                                                                                                                                                                                                                                                      | Kay_Chou                     |       |    | Sheet                  | 1 of 1                           | Date        | 2010.10.26 | Rev. | 06 |
| Designer                                                                                                                                                                                                                                                                                                                                      | Robert_Pai Title             |       |    |                        |                                  |             |            |      |    |
| Approved                                                                                                                                                                                                                                                                                                                                      | Macallan_15_Base Lower_Label |       |    |                        |                                  |             |            |      |    |
| Scale                                                                                                                                                                                                                                                                                                                                         | 1:1                          | Unit. | mm | Drawing                | No. Macallan_15_Base Lower_Label |             |            |      |    |
| <b>COMPAL</b><br>THIS SHEET OF ENGINEERING DRAWN <sup>G</sup> IS THE PROPRIETARY PROPERTY OF COMPAL ELECTRONICS, INC,<br>AND CONTAINS CONFIDENTIAL AND TADE SECRET INFORMATION, THIS SHEET MAY NOT BE TRANSFERRED<br>INDUSTRIAL<br>DESIGN CENTER<br>OR DISCLOSED TO ANY THIRD PARTY WITHOUT PRIOR WRITTEN CONSENT OF COMPAL ELECTRONICS, INC, |                              |       |    |                        |                                  |             |            |      |    |