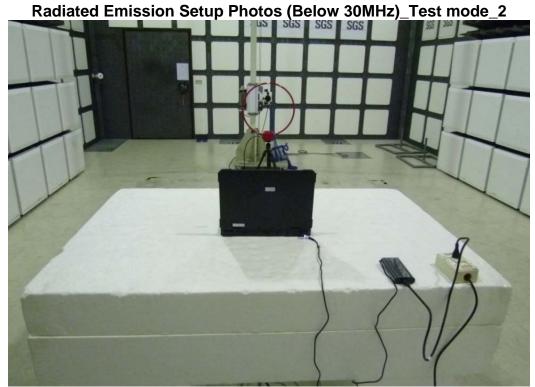

Radiated Emission Setup Photos (Below 30MHz)\_Test mode\_3

**Radiated Emission Setup Photos (Below 1GHz)** 

Unless otherwise stated the results shown in this test report refer only to the sample(s) tested and such sample(s) are retained for 90 days only.