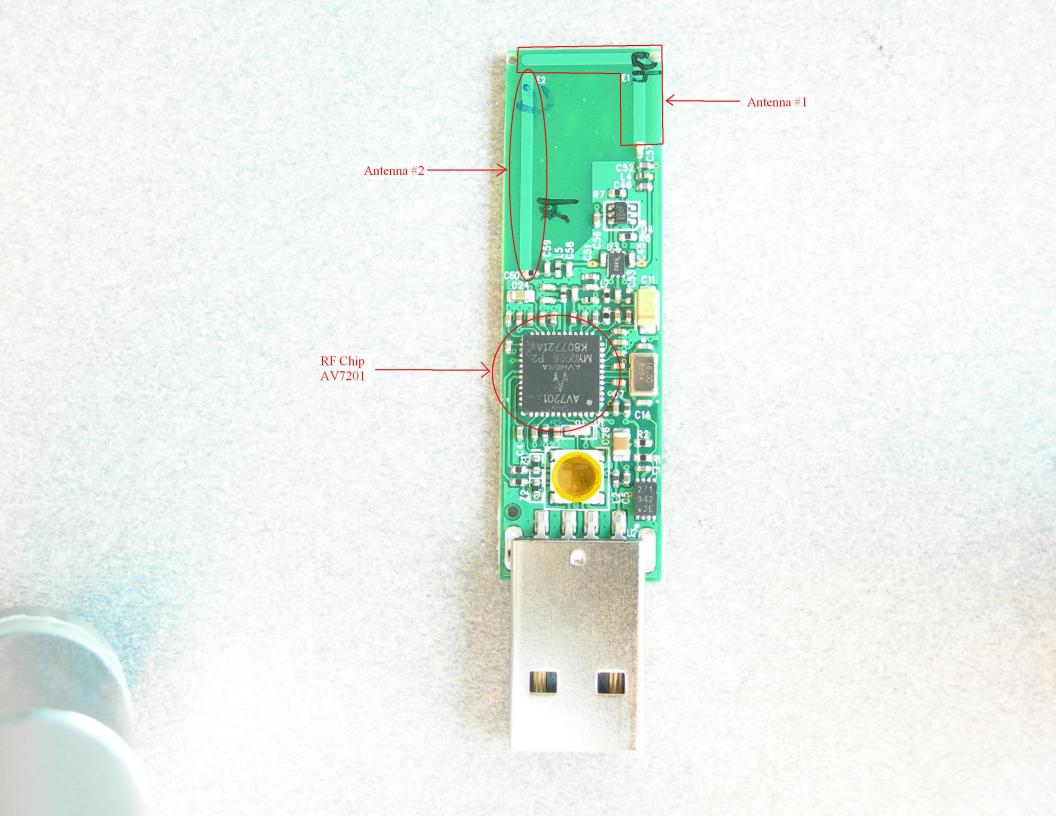

## (10) Antenna Info for DZLA00024

- (a) Per FCC 15.203, the antenna is internal and permanently attached. It is not intended to be serviced by the customer and is, therefore only serviceable by Logitech, Inc. authorized personnel.
- (b) The antennas are quarter-wavelength monopole PCB traces. See next page for pictures of the antennas.

## Vertical Antenna

Manufacturer: Logitech, Inc. Part Number: 210-000918 Gain (dBi): -2.30 dBi

Description: Monopole (quarter-wavelength)

## Horizontal Antenna

Manufacturer: Logitech, Inc. Part Number: 210-000918 Gain (dBi): -2.40 dBi

Description: Monopole (quarter-wavelength)