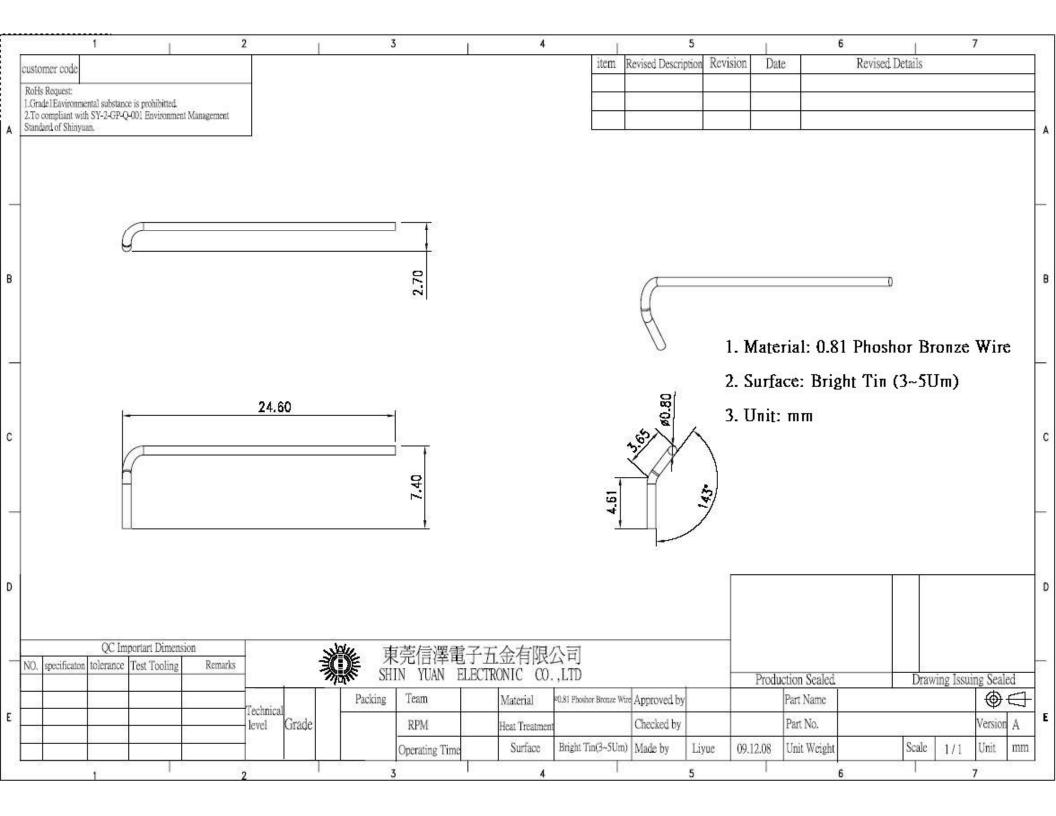

## Vertical Antenna

Manufacturer: Logitech, Inc. Part Number: 340-000556 Gain (dBi): 3.90 dBi

Description: Monopole (quarter-wavelength)