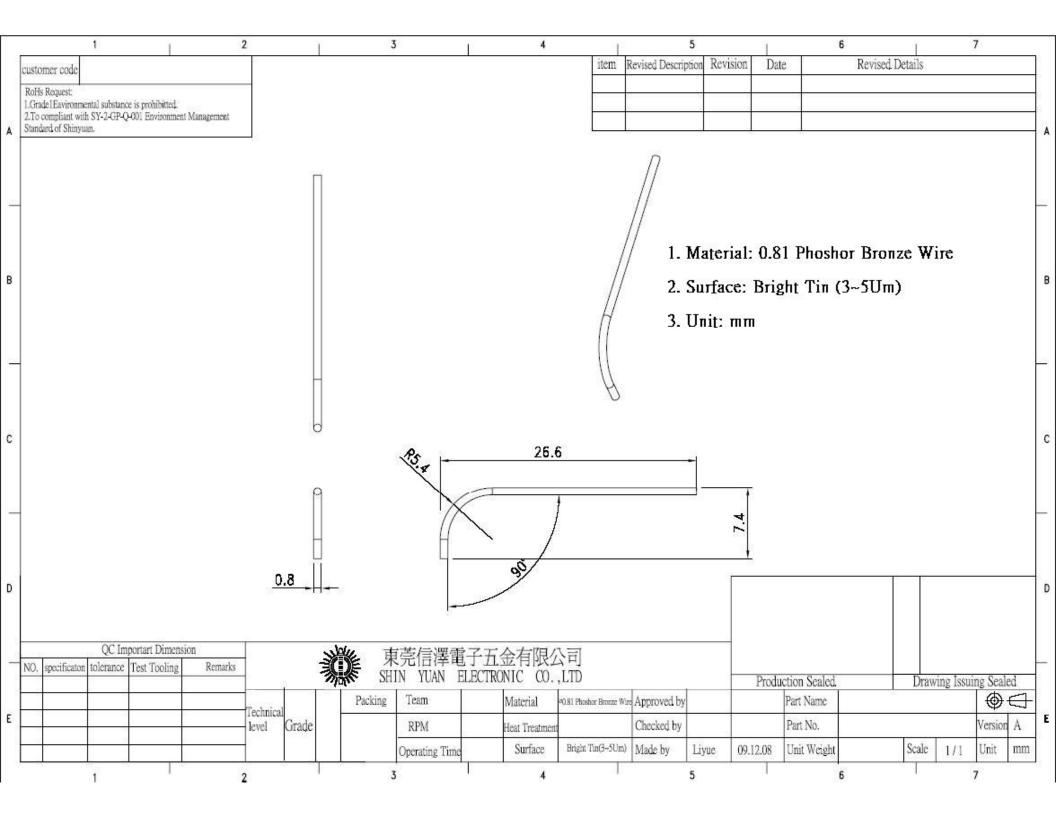

## Horizontal Antenna

Manufacturer: Logitech, Inc. Part Number: 340-000557 Gain (dBi): 3.20 dBi

Description: Monopole (quarter-wavelength)