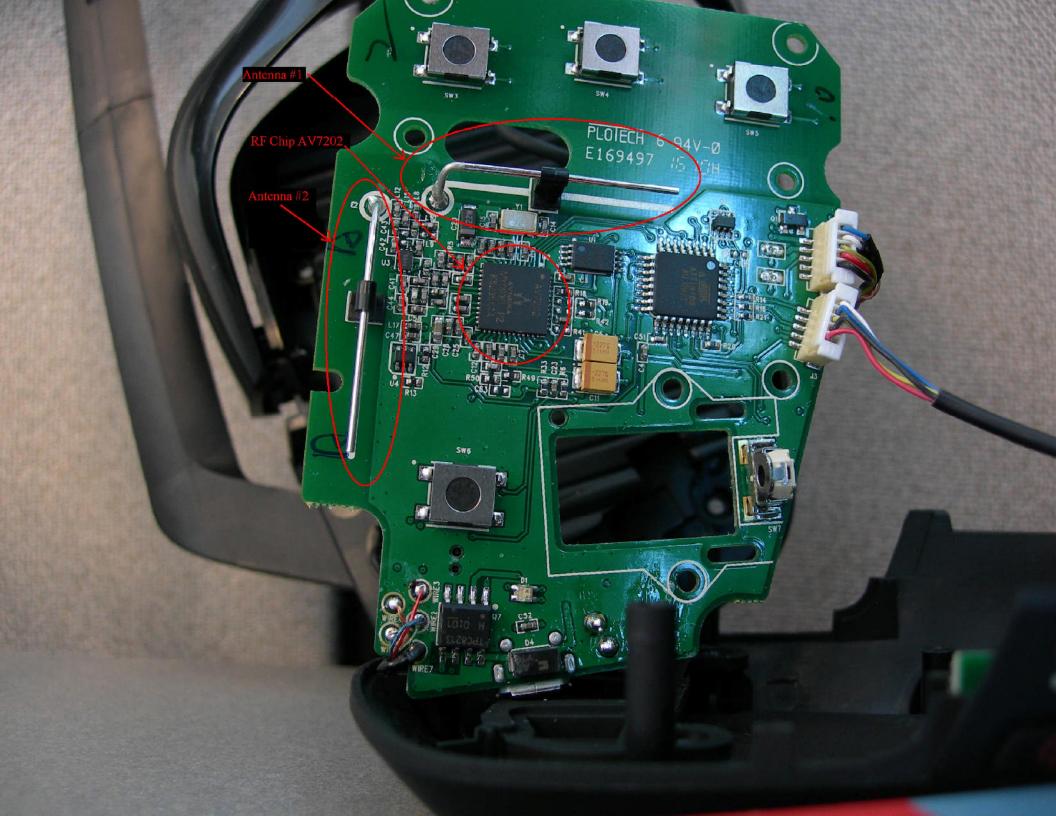

## (10) Antenna Info for DZLA00023

- (a) Per FCC 15.203, the antenna is internal and permanently attached. It is not intended to be serviced by the customer and is, therefore only serviceable by Logitech, Inc. authorized personnel.
- (b) The antennas are quarter-wavelength monopole wires. See next pages for drawings and pictures of the antennas.