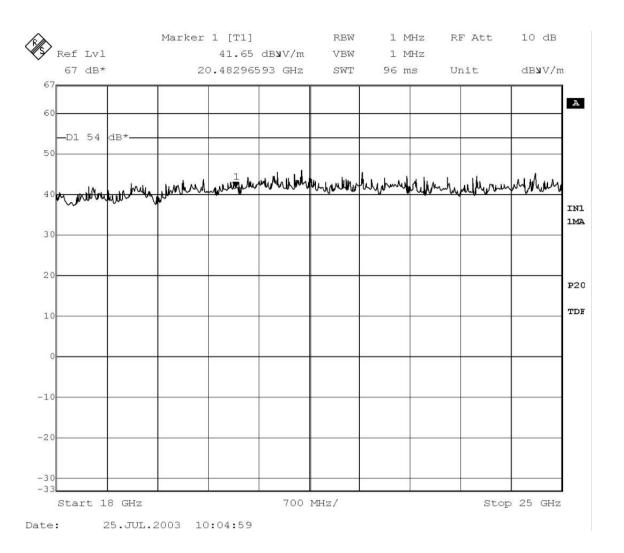

#### FREQUENCY RANGE 18 GHz-25 GHz.

(This plot is valid for all three channels).

| Report No:<br>18605RET.102 | Page: 44 of 44                |
|----------------------------|-------------------------------|
| Date: 2003-08-07           | Annex A<br>AGY-733865-0000.A0 |