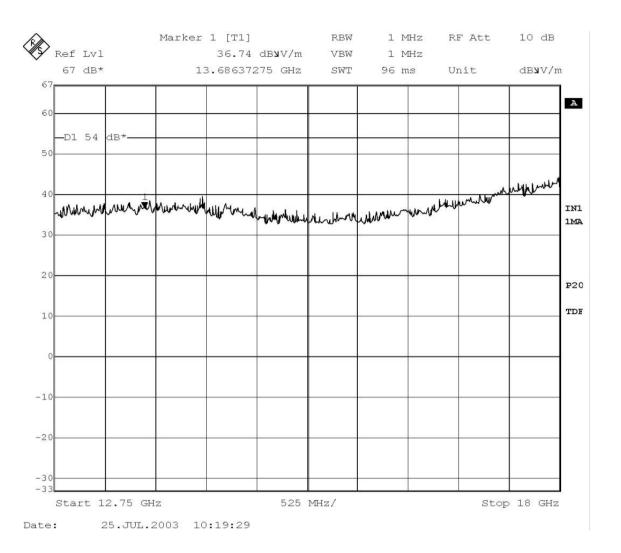

### FREQUENCY RANGE 12.75 GHz-18 GHz.

(This plot is valid for all three channels).

| Report No:<br>18605RET.102 | Page: 43 of 43                |
|----------------------------|-------------------------------|
| Date: 2003-08-07           | Annex A<br>AGY-733865-0000.A0 |