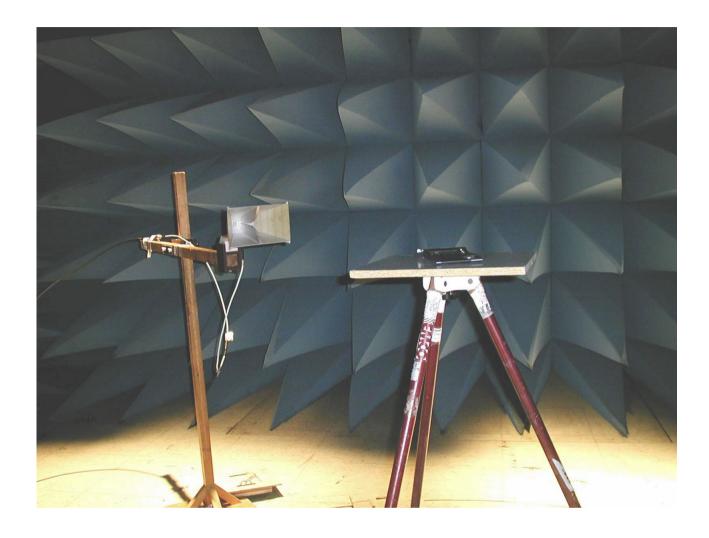

| Report No.:<br>18605RET.102 | Page: 3 of 3                  |
|-----------------------------|-------------------------------|
| Date: 2003-08-07            | Annex B<br>AGY-733865-0000.A0 |

3. General test set-up for radiated measurements.