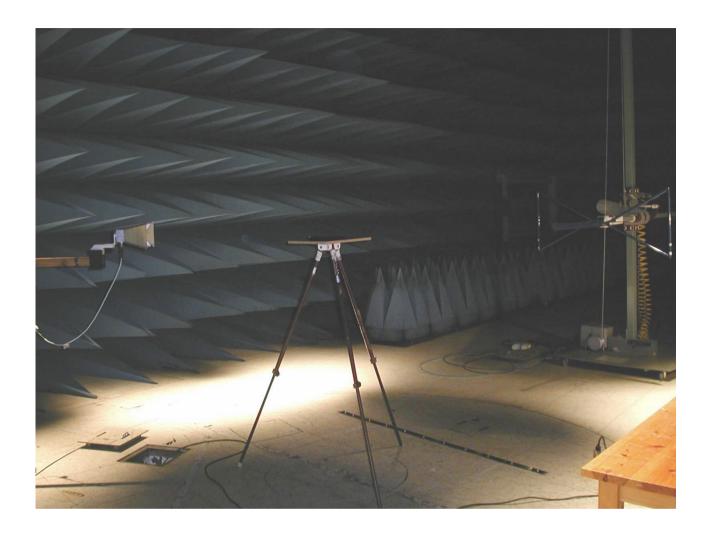

| Report No.: 18605RET.102 | Page: 5 of 5                  |
|--------------------------|-------------------------------|
| Date: 2003-08-07         | Annex B<br>AGY-733865-0000.A0 |

5. Test set-up for radiated measurements above 1 GHz.