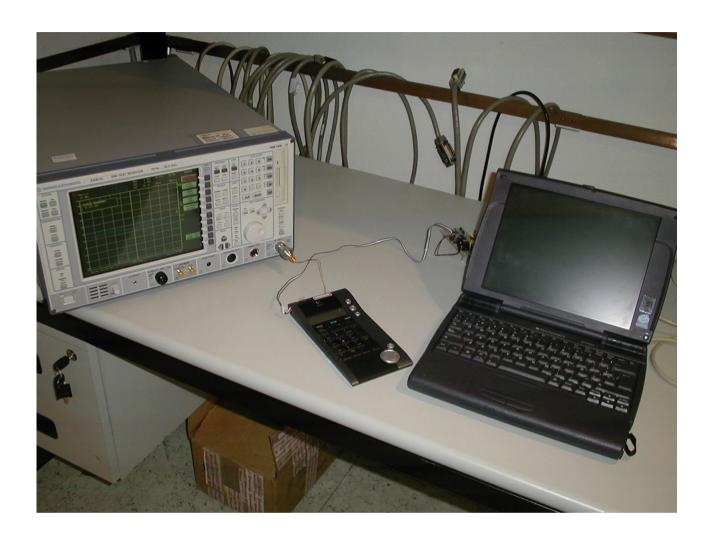

| Report No.:<br>18605RET.102 | Page: 6 of 6                  |
|-----------------------------|-------------------------------|
| Date: 2003-08-07            | Annex B<br>AGY-733865-0000.A0 |

6. Test set-up for RF conducted measurements.