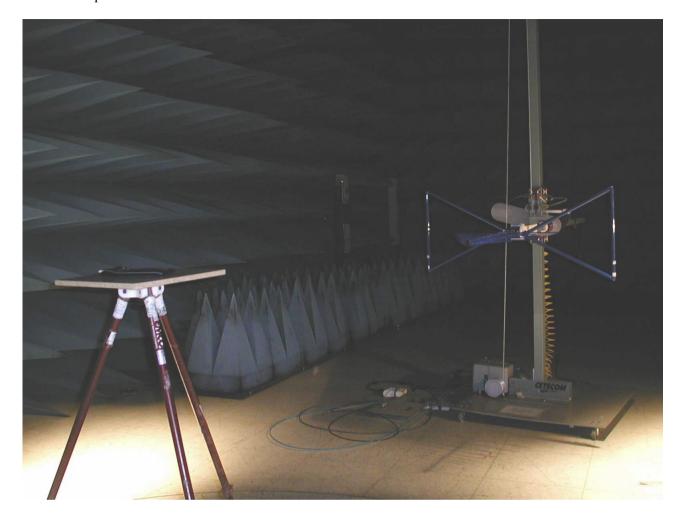

| Report No.:<br>18605RET.102 | Page: 4 of 4                  |
|-----------------------------|-------------------------------|
| Date: 2003-08-07            | Annex B<br>AGY-733865-0000.A0 |

4. Test set-up for radiated measurements below 1 GHz.